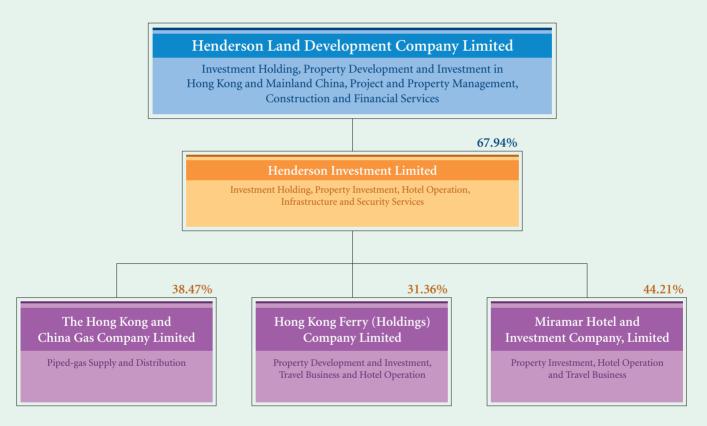

## Henderson Land Group Structure

Market Capitalization as at 21 September 2006 Henderson Land Development Company Limited: HK\$81 billion Five Listed Companies of Group: HK\$233 billion

Note: All percentage shareholdings shown above were figures as of 21 September 2006.

This chart provides an overview of Henderson Land Group's corporate structure. Henderson Land Development Company Limited is the holding company of Henderson Investment Limited, through which it has interests in three associated companies listed on the Main Board of The Stock Exchange of Hong Kong Limited. These associated companies are: The Hong Kong and China Gas Company Limited, Hong Kong Ferry (Holdings) Company Limited, and Miramar Hotel and Investment Company, Limited.