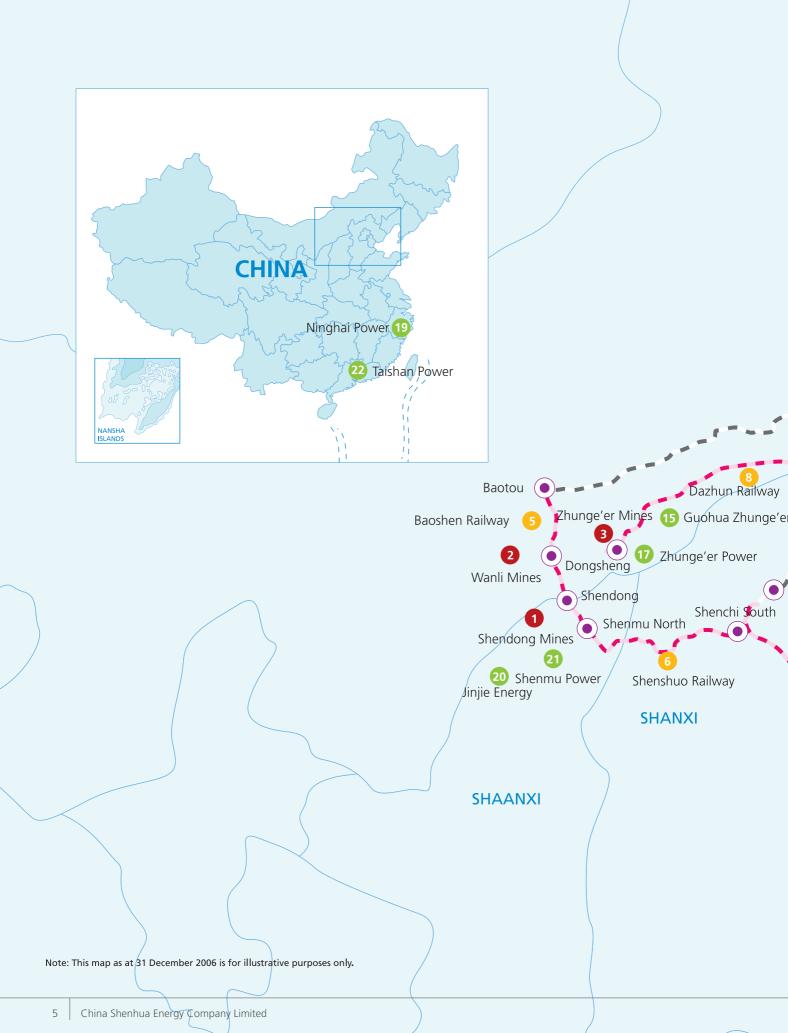

an Shengli Energy Co. Ltd.                | - 35%- Northern United Power Co. Ltd.                                           |
| 57.76% > Shenhua Zhunge'er Energy Co. Ltd.                                  | 42.24%- China Cinda Assets Management Corporation                               |
| China Shenhua Jinfeng Coal Branch                                           |                                                                                 |
| China Shenhua Wanli Coal Branch                                             |                                                                                 |
| China Shenhua Shendong Coal Branch                                          |                                                                                 |

## Assets / Investments