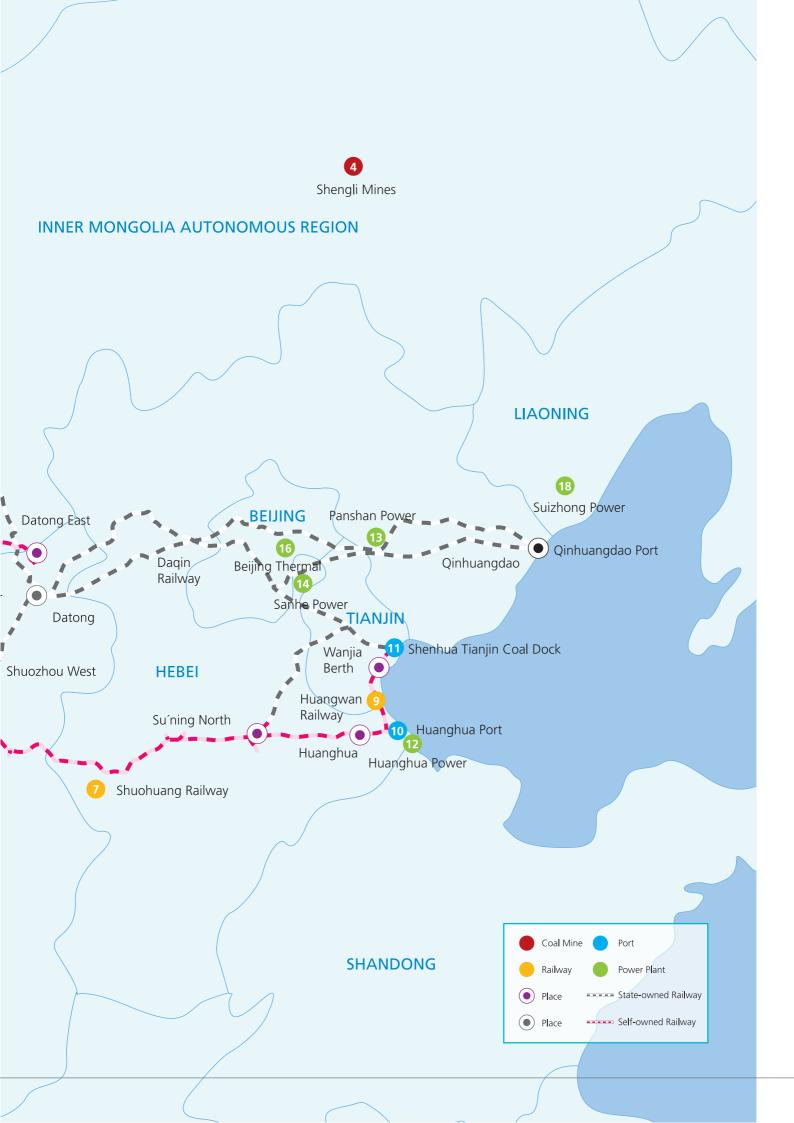

Shengli Energy Co. Ltd.                | - 35%- Northern United Power Co. Ltd.                                           |
| 57.76% > Shenhua Zhunge'er Energy Co. Ltd.                                  | 42.24%- China Cinda Assets Management Corporation                               |
| China Shenhua Jinfeng Coal Branch                                           |                                                                                 |
| China Shenhua Wanli Coal Branch                                             |                                                                                 |
| China Shenhua Shendong Coal Branch                                          |                                                                                 |

## Assets / Investments