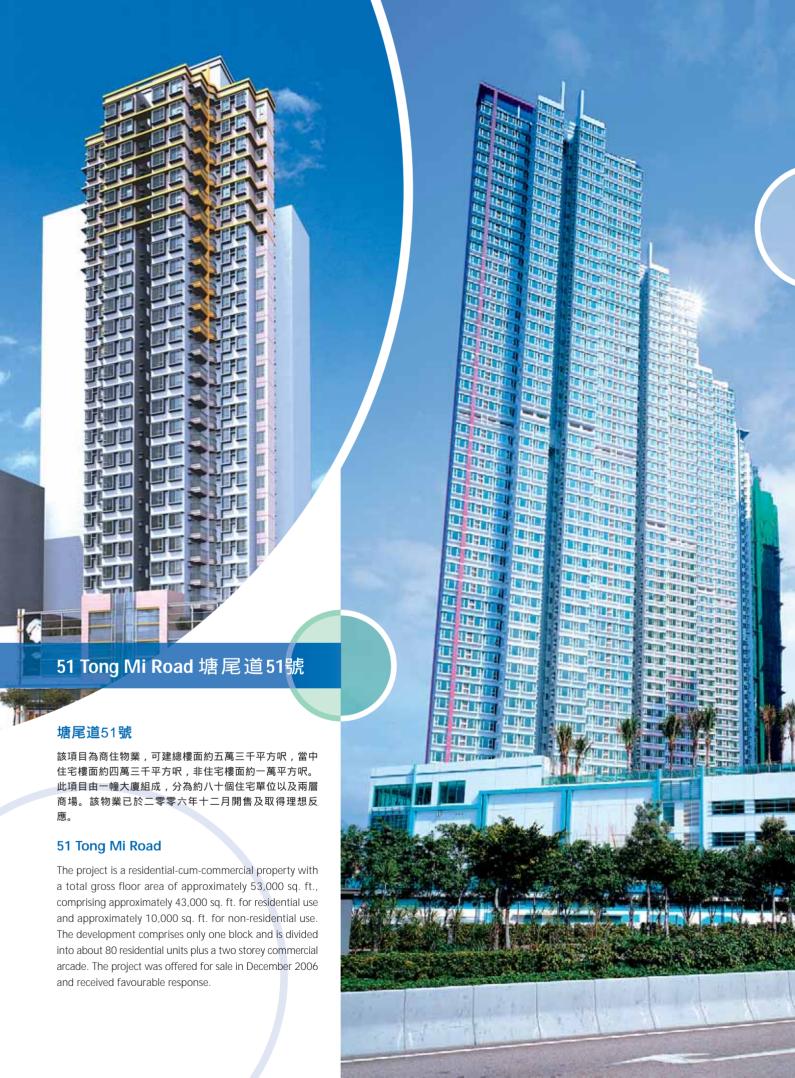

## Metro Harbour View 港灣豪庭 8 Fuk Lee Street 福利街8號

## 8 Fuk Lee Street ("Metro Harbour View")

This is a residential-cum-commercial development with a total gross floor area of approximately 1.95 million sq. ft., being 1.71 million sq. ft. in residential and 240,000 sq. ft. in commercial use. It is located at the intersection of Tai Kok Tsui Road and Fuk Lee Street in Tai Kok Tsui, Kowloon and within the walking distance to the Prince Edward Station and Olympic Station of the MTR, and the West Rail Nam Cheong Station.

The development consists of 10 blocks of residential buildings, divided into 3,520 residential units with an average size of about 490 sq. ft., plus a 2 storey commercial arcade and about 1,100 car parking spaces. Residents' facilities include outdoor swimming pool, indoor sport hall, gymnasium, bowling alley, rock climbing wall, kids' playroom and more.

An accumulated total of about 3,420 units have been sold up to the end of 2006 and there are approximately 80 unsold units. The development supplies small to medium sized residential units for the buyers in region.

## 福利街8號(「港灣豪庭」)

此乃商住發展項目,總樓宇面積約為一百九十五萬平方呎,當中一百七十一萬平方呎作住宅用途及二十四萬平方呎作商業用途。該址位於九龍大角咀大角咀道及福利街交界,鄰近地下鐵路太子站及奧運站,及西鐵南昌站。

該發展項目包括十幢住宅大廈,分為三千五百二十個住宅單位,每單位平均為四百九十平方呎,以及兩層商場及約一千一百個汽車泊位。住宅設施包括室外游泳池、室內運動場、健身室、保齡球場、攀石牆、兒童遊樂室及其他設施等。

截至二零零六年底累計已售出單位約三千四百二十伙,未售單位約八十伙。該發展項目為區內供應小型至中型住宅單位。

ELEVATION DESIGN OF 222 Tai Kok Tsui Road

大角咀道222號 立面圖