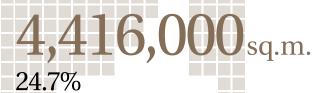

## Land Bank for Our Future

| Location                                 | Approximate GFA (sq.m.) | Percentage |
|------------------------------------------|-------------------------|------------|
| Development Properties                   |                         |            |
| Guangzhou (including neighbouring areas) | 4,416,000               | 24.7%      |
| Beijing                                  | 2,380,000               | 13.3%      |
| Tianjin                                  | 1,364,000               | 7.6%       |
| Xian                                     | 988,000                 | 5.5%       |
| Chongqing                                | 7,389,000               | 41.3%      |
| Hainan                                   | 210,000                 | 1.2%       |
|                                          | 16,747,000              | 93.6%      |
| Investment Properties                    |                         |            |
| Guangzhou                                | 660,000                 | 3.7%       |
| Beijing                                  | 312,000                 | 1.7%       |
| Tianjin                                  | 174,000                 | 1.0%       |
|                                          | 1,146,000               | 6.4%       |
| Total                                    | 17,893,000              | 100%       |
| Land title to be transferred             | 6,621,000               |            |
| Total                                    | 24,514,000              |            |

TIANJIN GFA of approximately

XIAN GFA of approximately

**CHONGQING** GFA of approximately **7,389,000** sq.m 41.3%

> **GUANGZHOU** (Including neighbouring areas) GFA of approximately

HAINAN GFA of approximately