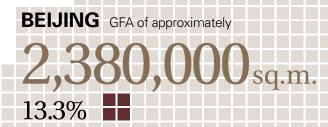

## Land Bank for Our Future

| Location                                 | Approximate GFA (sq.m.) | Percentage |
|------------------------------------------|-------------------------|------------|
| Development Properties                   |                         |            |
| Guangzhou (including neighbouring areas) | 4,416,000               | 24.7%      |
| Beijing                                  | 2,380,000               | 13.3%      |
| Tianjin                                  | 1,364,000               | 7.6%       |
| Xian                                     | 988,000                 | 5.5%       |
| Chongqing                                | 7,389,000               | 41.3%      |
| Hainan                                   | 210,000                 | 1.2%       |
|                                          | 16,747,000              | 93.6%      |
| Investment Properties                    |                         |            |
| Guangzhou                                | 660,000                 | 3.7%       |
| Beijing                                  | 312,000                 | 1.7%       |
| Tianjin                                  | 174,000                 | 1.0%       |
|                                          | 1,146,000               | 6.4%       |
| Total                                    | 17,893,000              | 100%       |
| Land title to be transferred             | 6,621,000               |            |
| Total                                    | 24,514,000              |            |

TIANJIN GFA of approximately

XIAN GFA of approximately

**CHONGQING** GFA of approximately **7,389,000** sq.m 41.3%

> **GUANGZHOU** (Including neighbouring areas) GFA of approximately

HAINAN GFA of approximately