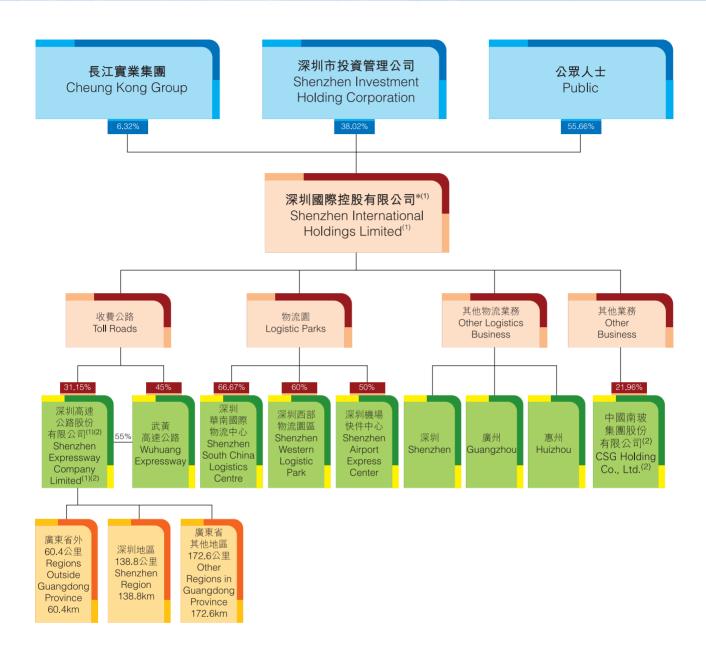

## 集團簡介 Corporate Profile

Shenzhen International Holdings Limited (深圳國際控股有限公司\*)(「本公司」)為一家於百慕達註冊成立的有限公司,並在香港聯合交易所主板上市。本集團,包括本公司、其附屬公司、聯營公司及共同控制實體公司,主要從事物流基建及配套服務,以及相關資產及項目的投資、經營及管理。

於本報告日期,本公司的控股股東深圳市投資管理公司為深圳市政府授權的投資機構,持有本公司已發行股本約38.02%。本公司的第二大股東為長江實業集團,持有本公司已發行股本的6.32%。

As at the date of this report, Shenzhen Investment Holding Corporation, the controlling shareholder of the Company holding approximately 38.02% of the issued share capital of the Company, is an investment holding institution empowered by the Shenzhen Municipal Government. The second largest shareholder of the Company is Cheung Kong Group which holds 6.32% of the issued share capital of the Company.

With the strong support of the Shenzhen Municipal Government, the Group will stick to its established and long-term development strategy which is to secure a foothold in the four major sectors of the logistics industry, namely infrastructure, transportation systems, logistics and ancillary services as well as logistics information services, through restructuring and business development as well as merger and acquisition and will aim at continuously perfecting the organisation of logistics networks and the construction of facilities so as to gradually form a long term strategic co-operative partnership with its customers and partners in the supply chain, thereby strengthening the core competitive edges of the Group.