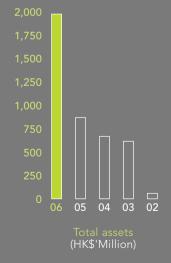

## The Group

|        | HK\$'000            | HK\$'000<br>(restated)                                                                                                                                                                              | HK\$'000                                                                                                                                                                                                                                                                                                                                                                                    | HK\$'000                                                                                                                                                                                                                                                                                                                                                                                                                                                                                                           |
|--------|---------------------|-----------------------------------------------------------------------------------------------------------------------------------------------------------------------------------------------------|---------------------------------------------------------------------------------------------------------------------------------------------------------------------------------------------------------------------------------------------------------------------------------------------------------------------------------------------------------------------------------------------|--------------------------------------------------------------------------------------------------------------------------------------------------------------------------------------------------------------------------------------------------------------------------------------------------------------------------------------------------------------------------------------------------------------------------------------------------------------------------------------------------------------------|
| 27,006 | 101,411             | 41,123                                                                                                                                                                                              | 39,872                                                                                                                                                                                                                                                                                                                                                                                      | 71,820                                                                                                                                                                                                                                                                                                                                                                                                                                                                                                             |
|        | 115,3//             | 80,834<br>-                                                                                                                                                                                         | 55,620<br>(237)                                                                                                                                                                                                                                                                                                                                                                             | (111,711)<br>(52)                                                                                                                                                                                                                                                                                                                                                                                                                                                                                                  |
|        | 115,377             | 80,834                                                                                                                                                                                              | 55,383                                                                                                                                                                                                                                                                                                                                                                                      | (111,763)                                                                                                                                                                                                                                                                                                                                                                                                                                                                                                          |
|        | 110,827             | 81,305                                                                                                                                                                                              | 57,486                                                                                                                                                                                                                                                                                                                                                                                      | (105,981)                                                                                                                                                                                                                                                                                                                                                                                                                                                                                                          |
|        | 4,550<br>115,377    | (4/1)<br>80,834                                                                                                                                                                                     | (2,103)<br>55,383                                                                                                                                                                                                                                                                                                                                                                           | (5,782)<br>(111,763)                                                                                                                                                                                                                                                                                                                                                                                                                                                                                               |
|        |                     |                                                                                                                                                                                                     |                                                                                                                                                                                                                                                                                                                                                                                             |                                                                                                                                                                                                                                                                                                                                                                                                                                                                                                                    |
|        |                     |                                                                                                                                                                                                     |                                                                                                                                                                                                                                                                                                                                                                                             | 23,725                                                                                                                                                                                                                                                                                                                                                                                                                                                                                                             |
|        | (54,548)<br>807,093 | (22,854)<br>657,913                                                                                                                                                                                 | (31,753)<br>571,435                                                                                                                                                                                                                                                                                                                                                                         | (29,259)<br>(5,534)                                                                                                                                                                                                                                                                                                                                                                                                                                                                                                |
|        | 700 000             | 452 117                                                                                                                                                                                             | 540 044                                                                                                                                                                                                                                                                                                                                                                                     | (5,411)                                                                                                                                                                                                                                                                                                                                                                                                                                                                                                            |
|        | 9,013               | 4,466                                                                                                                                                                                               | 2,389                                                                                                                                                                                                                                                                                                                                                                                       | (3,411)<br>(123)<br>(5,534)                                                                                                                                                                                                                                                                                                                                                                                                                                                                                        |
|        |                     | 15,734<br>(1,585)<br>14,149<br>115,377<br>115,377<br>110,827<br>4,550<br>14,149<br>115,377<br>59,962<br>861,641<br>10,036)<br>(54,548)<br>49,926<br>807,093<br>30,157<br>798,080<br>19,769<br>9,013 | 15,734     115,377     80,834       (1,585)     -     -       14,149     115,377     80,834       08,752     110,827     81,305       5,397     4,550     (471)       14,149     115,377     80,834       59,962     861,641     680,767       10,036)     (54,548)     (22,854)       49,926     807,093     657,913       30,157     798,080     653,447       19,769     9,013     4,466 | 15,734     115,377     80,834     55,620       (1,585)     -     (237)       14,149     115,377     80,834     55,383       08,752     110,827     81,305     57,486       5,397     4,550     (471)     (2,103)       14,149     115,377     80,834     55,383       59,962     861,641     680,767     603,188       10,036)     (54,548)     (22,854)     (31,753)       49,926     807,093     657,913     571,435       30,157     798,080     653,447     569,046       19,769     9,013     4,466     2,389 |

# The Group

|                                                                                                                                        |                         |                                             | Change in<br>Percentage<br>Increase/ |
|----------------------------------------------------------------------------------------------------------------------------------------|-------------------------|---------------------------------------------|--------------------------------------|
|                                                                                                                                        | 2006                    | 2005                                        | (Decrease)                           |
| For the year<br>Turnover (HK\$'000)<br>Profit attributable to equity holders of the Company (HK\$'000)                                 |                         | 101,411<br>110,827                          | 25<br>88                             |
| Per share Basic earning per share (HK Cents) Diluted earning per share (HK Cents) Dividend per share (HK Cents) NAV per share (HK\$)   |                         | 2.69<br>N/A<br>1.0<br>0.19                  | 88<br>N/A<br>20<br>31                |
| At year end Shareholders' funds (HK\$'000) Total assets (HK\$'000) Number of shares in issue Share price during the year – High (HK\$) |                         | 798,080<br>861,641<br>4,120,264,902<br>0.55 | 29<br>127<br>1<br>87                 |
| – Low (HK\$)  Financial ratios                                                                                                         |                         | 0.315                                       |                                      |
| Gearing ratios = (Borrowings / Shareholders' funds) (%) Return on total assets (%) Return on shareholders' fund (%)                    | 69.5%<br>10.7%<br>20.3% | 2.4%<br>13.4%<br>14.5%                      | 2,797<br>(21)<br>40                  |