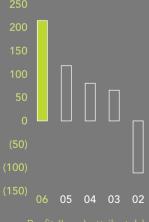

## The Group

|        | HK\$'000            | HK\$'000<br>(restated)                                                                                                                                                                              | HK\$'000                                                                                                                                                                                                                                                                                                                                                                                    | HK\$'000                                                                                                                                                                                                                                                                                                                                                                                                                                                                                                           |
|--------|---------------------|-----------------------------------------------------------------------------------------------------------------------------------------------------------------------------------------------------|---------------------------------------------------------------------------------------------------------------------------------------------------------------------------------------------------------------------------------------------------------------------------------------------------------------------------------------------------------------------------------------------|--------------------------------------------------------------------------------------------------------------------------------------------------------------------------------------------------------------------------------------------------------------------------------------------------------------------------------------------------------------------------------------------------------------------------------------------------------------------------------------------------------------------|
| 27,006 | 101,411             | 41,123                                                                                                                                                                                              | 39,872                                                                                                                                                                                                                                                                                                                                                                                      | 71,820                                                                                                                                                                                                                                                                                                                                                                                                                                                                                                             |
|        | 115,3//             | 80,834<br>-                                                                                                                                                                                         | 55,620<br>(237)                                                                                                                                                                                                                                                                                                                                                                             | (111,711)<br>(52)                                                                                                                                                                                                                                                                                                                                                                                                                                                                                                  |
|        | 115,377             | 80,834                                                                                                                                                                                              | 55,383                                                                                                                                                                                                                                                                                                                                                                                      | (111,763)                                                                                                                                                                                                                                                                                                                                                                                                                                                                                                          |
|        | 110,827             | 81,305                                                                                                                                                                                              | 57,486                                                                                                                                                                                                                                                                                                                                                                                      | (105,981)                                                                                                                                                                                                                                                                                                                                                                                                                                                                                                          |
|        | 4,550<br>115,377    | (4/1)<br>80,834                                                                                                                                                                                     | (2,103)<br>55,383                                                                                                                                                                                                                                                                                                                                                                           | (5,782)<br>(111,763)                                                                                                                                                                                                                                                                                                                                                                                                                                                                                               |
|        |                     |                                                                                                                                                                                                     |                                                                                                                                                                                                                                                                                                                                                                                             |                                                                                                                                                                                                                                                                                                                                                                                                                                                                                                                    |
|        |                     |                                                                                                                                                                                                     |                                                                                                                                                                                                                                                                                                                                                                                             | 23,725                                                                                                                                                                                                                                                                                                                                                                                                                                                                                                             |
|        | (54,548)<br>807,093 | (22,854)<br>657,913                                                                                                                                                                                 | (31,753)<br>571,435                                                                                                                                                                                                                                                                                                                                                                         | (29,259)<br>(5,534)                                                                                                                                                                                                                                                                                                                                                                                                                                                                                                |
|        | 700 000             | 452 117                                                                                                                                                                                             | 540 044                                                                                                                                                                                                                                                                                                                                                                                     | (5,411)                                                                                                                                                                                                                                                                                                                                                                                                                                                                                                            |
|        | 9,013               | 4,466                                                                                                                                                                                               | 2,389                                                                                                                                                                                                                                                                                                                                                                                       | (3,411)<br>(123)<br>(5,534)                                                                                                                                                                                                                                                                                                                                                                                                                                                                                        |
|        |                     | 15,734<br>(1,585)<br>14,149<br>115,377<br>115,377<br>110,827<br>4,550<br>14,149<br>115,377<br>59,962<br>861,641<br>10,036)<br>(54,548)<br>49,926<br>807,093<br>30,157<br>798,080<br>19,769<br>9,013 | 15,734     115,377     80,834       (1,585)     -     -       14,149     115,377     80,834       08,752     110,827     81,305       5,397     4,550     (471)       14,149     115,377     80,834       59,962     861,641     680,767       10,036)     (54,548)     (22,854)       49,926     807,093     657,913       30,157     798,080     653,447       19,769     9,013     4,466 | 15,734     115,377     80,834     55,620       (1,585)     -     (237)       14,149     115,377     80,834     55,383       08,752     110,827     81,305     57,486       5,397     4,550     (471)     (2,103)       14,149     115,377     80,834     55,383       59,962     861,641     680,767     603,188       10,036)     (54,548)     (22,854)     (31,753)       49,926     807,093     657,913     571,435       30,157     798,080     653,447     569,046       19,769     9,013     4,466     2,389 |

# The Group

|                                                                                                                                        |                         |                                             | Change in<br>Percentage<br>Increase/ |
|----------------------------------------------------------------------------------------------------------------------------------------|-------------------------|---------------------------------------------|--------------------------------------|
|                                                                                                                                        | 2006                    | 2005                                        | (Decrease)                           |
| For the year<br>Turnover (HK\$'000)<br>Profit attributable to equity holders of the Company (HK\$'000)                                 |                         | 101,411<br>110,827                          | 25<br>88                             |
| Per share Basic earning per share (HK Cents) Diluted earning per share (HK Cents) Dividend per share (HK Cents) NAV per share (HK\$)   |                         | 2.69<br>N/A<br>1.0<br>0.19                  | 88<br>N/A<br>20<br>31                |
| At year end Shareholders' funds (HK\$'000) Total assets (HK\$'000) Number of shares in issue Share price during the year – High (HK\$) |                         | 798,080<br>861,641<br>4,120,264,902<br>0.55 | 29<br>127<br>1<br>87                 |
| – Low (HK\$)  Financial ratios                                                                                                         |                         | 0.315                                       |                                      |
| Gearing ratios = (Borrowings / Shareholders' funds) (%) Return on total assets (%) Return on shareholders' fund (%)                    | 69.5%<br>10.7%<br>20.3% | 2.4%<br>13.4%<br>14.5%                      | 2,797<br>(21)<br>40                  |