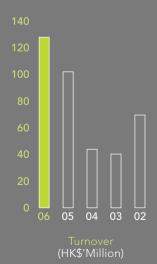

## The Group

|        | HK\$'000            | HK\$'000<br>(restated)                                                                                                                                                                              | HK\$'000                                                                                                                                                                                                                                                                                                                                                                                    | HK\$'000                                                                                                                                                                                                                                                                                                                                                                                                                                                                                                           |
|--------|---------------------|-----------------------------------------------------------------------------------------------------------------------------------------------------------------------------------------------------|---------------------------------------------------------------------------------------------------------------------------------------------------------------------------------------------------------------------------------------------------------------------------------------------------------------------------------------------------------------------------------------------|--------------------------------------------------------------------------------------------------------------------------------------------------------------------------------------------------------------------------------------------------------------------------------------------------------------------------------------------------------------------------------------------------------------------------------------------------------------------------------------------------------------------|
| 27,006 | 101,411             | 41,123                                                                                                                                                                                              | 39,872                                                                                                                                                                                                                                                                                                                                                                                      | 71,820                                                                                                                                                                                                                                                                                                                                                                                                                                                                                                             |
|        | 115,3//             | 80,834<br>-                                                                                                                                                                                         | 55,620<br>(237)                                                                                                                                                                                                                                                                                                                                                                             | (111,711)<br>(52)                                                                                                                                                                                                                                                                                                                                                                                                                                                                                                  |
|        | 115,377             | 80,834                                                                                                                                                                                              | 55,383                                                                                                                                                                                                                                                                                                                                                                                      | (111,763)                                                                                                                                                                                                                                                                                                                                                                                                                                                                                                          |
|        | 110,827             | 81,305                                                                                                                                                                                              | 57,486                                                                                                                                                                                                                                                                                                                                                                                      | (105,981)                                                                                                                                                                                                                                                                                                                                                                                                                                                                                                          |
|        | 4,550<br>115,377    | (4/1)<br>80,834                                                                                                                                                                                     | (2,103)<br>55,383                                                                                                                                                                                                                                                                                                                                                                           | (5,782)<br>(111,763)                                                                                                                                                                                                                                                                                                                                                                                                                                                                                               |
|        |                     |                                                                                                                                                                                                     |                                                                                                                                                                                                                                                                                                                                                                                             |                                                                                                                                                                                                                                                                                                                                                                                                                                                                                                                    |
|        |                     |                                                                                                                                                                                                     |                                                                                                                                                                                                                                                                                                                                                                                             | 23,725                                                                                                                                                                                                                                                                                                                                                                                                                                                                                                             |
|        | (54,548)<br>807,093 | (22,854)<br>657,913                                                                                                                                                                                 | (31,753)<br>571,435                                                                                                                                                                                                                                                                                                                                                                         | (29,259)<br>(5,534)                                                                                                                                                                                                                                                                                                                                                                                                                                                                                                |
|        | 700 000             | 452 117                                                                                                                                                                                             | 540 044                                                                                                                                                                                                                                                                                                                                                                                     | (5,411)                                                                                                                                                                                                                                                                                                                                                                                                                                                                                                            |
|        | 9,013               | 4,466                                                                                                                                                                                               | 2,389                                                                                                                                                                                                                                                                                                                                                                                       | (3,411)<br>(123)<br>(5,534)                                                                                                                                                                                                                                                                                                                                                                                                                                                                                        |
|        |                     | 15,734<br>(1,585)<br>14,149<br>115,377<br>115,377<br>110,827<br>4,550<br>14,149<br>115,377<br>59,962<br>861,641<br>10,036)<br>(54,548)<br>49,926<br>807,093<br>30,157<br>798,080<br>19,769<br>9,013 | 15,734     115,377     80,834       (1,585)     -     -       14,149     115,377     80,834       08,752     110,827     81,305       5,397     4,550     (471)       14,149     115,377     80,834       59,962     861,641     680,767       10,036)     (54,548)     (22,854)       49,926     807,093     657,913       30,157     798,080     653,447       19,769     9,013     4,466 | 15,734     115,377     80,834     55,620       (1,585)     -     (237)       14,149     115,377     80,834     55,383       08,752     110,827     81,305     57,486       5,397     4,550     (471)     (2,103)       14,149     115,377     80,834     55,383       59,962     861,641     680,767     603,188       10,036)     (54,548)     (22,854)     (31,753)       49,926     807,093     657,913     571,435       30,157     798,080     653,447     569,046       19,769     9,013     4,466     2,389 |

# The Group

|                                                                                                                                        |                         |                                             | Change in<br>Percentage<br>Increase/ |
|----------------------------------------------------------------------------------------------------------------------------------------|-------------------------|---------------------------------------------|--------------------------------------|
|                                                                                                                                        | 2006                    | 2005                                        | (Decrease)                           |
| For the year<br>Turnover (HK\$'000)<br>Profit attributable to equity holders of the Company (HK\$'000)                                 |                         | 101,411<br>110,827                          | 25<br>88                             |
| Per share Basic earning per share (HK Cents) Diluted earning per share (HK Cents) Dividend per share (HK Cents) NAV per share (HK\$)   |                         | 2.69<br>N/A<br>1.0<br>0.19                  | 88<br>N/A<br>20<br>31                |
| At year end Shareholders' funds (HK\$'000) Total assets (HK\$'000) Number of shares in issue Share price during the year – High (HK\$) |                         | 798,080<br>861,641<br>4,120,264,902<br>0.55 | 29<br>127<br>1<br>87                 |
| – Low (HK\$)  Financial ratios                                                                                                         |                         | 0.315                                       |                                      |
| Gearing ratios = (Borrowings / Shareholders' funds) (%) Return on total assets (%) Return on shareholders' fund (%)                    | 69.5%<br>10.7%<br>20.3% | 2.4%<br>13.4%<br>14.5%                      | 2,797<br>(21)<br>40                  |