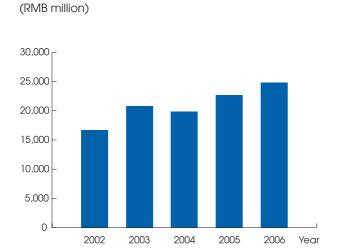

### **TOTAL ASSETS**

#### 2006 2005 2004 2003 2002 Total assets 24,811 22,712 19,816 20,801 16,693 Total liabilities 16,689 14,002 11,778 12,782 11,328 Minority interests 3,793 3,496 2,942 2,946 2,745 Net assets 4,329 5,214 5,096 5,073 2,620 Turnover 17,111 14,266 12,877 15,066 11,309 224 765 707 (Loss)/profit before taxation (473)240 Net (loss)/profit attributable to the equity holders of the Company (331)118 71 452 397 Gross profit margin 14.98% 17.60% 11.14% 13.11% 21.43% Basic and diluted (loss)/ earnings per share for