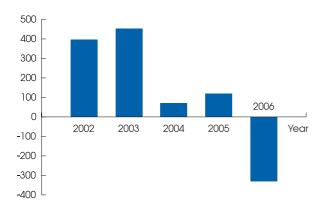

## NET PROFIT/(LOSS) ATTRIBUTABLE TO THE EQUITY HOLDERS OF THE COMPANY

(RMB million)

#### 2006 2005 2004 2003 2002 Total assets 24,811 22,712 19,816 20,801 16,693 Total liabilities 16,689 14,002 11,778 12,782 11,328 Minority interests 3,793 3,496 2,942 2,946 2,745 Net assets 4,329 5,214 5,096 5,073 2,620 Turnover 17,111 14,266 12,877 15,066 11,309 224 765 707 (Loss)/profit before taxation (473)240 Net (loss)/profit attributable to the equity holders of the Company (331)118 71 452 397 Gross profit margin 14.98% 17.60% 11.14% 13.11% 21.43% Basic and diluted (loss)/ earnings per share for