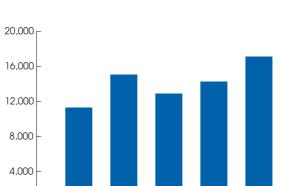

### **TURNOVER**

(RMB million)

#### 2006 2005 2004 2003 2002 Total assets 24,811 22,712 19,816 20,801 16,693 Total liabilities 16,689 14,002 11,778 12,782 11,328 Minority interests 3,793 3,496 2,942 2,946 2,745 Net assets 4,329 5,214 5,096 5,073 2,620 Turnover 17,111 14,266 12,877 15,066 11,309 224 765 707 (Loss)/profit before taxation (473)240 Net (loss)/profit attributable to the equity holders of the Company (331)118 71 452 397 Gross profit margin 14.98% 17.60% 11.14% 13.11% 21.43% Basic and diluted (loss)/ earnings per share for