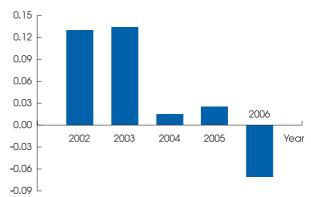

# BASIC AND DILUTED EARNINGS/(LOSS) PER SHARE FOR PROFIT/(LOSS) ATTRIBUTABLE TO THE EQUITY HOLDERS OF THE COMPANY

2004

2005

2006 Year

2003

(RMB)

0

2002

#### 2006 2005 2004 2003 2002 Total assets 24,811 22,712 19,816 20,801 16,693 Total liabilities 16,689 14,002 11,778 12,782 11,328 Minority interests 3,793 3,496 2,942 2,946 2,745 Net assets 4,329 5,214 5,096 5,073 2,620 Turnover 17,111 14,266 12,877 15,066 11,309 224 765 707 (Loss)/profit before taxation (473)240 Net (loss)/profit attributable to the equity holders of the Company (331)118 71 452 397 Gross profit margin 14.98% 17.60% 11.14% 13.11% 21.43% Basic and diluted (loss)/ earnings per share for

0.025

(0.071)

(loss)/profit attributable to the equity holders of the Company(RMB)