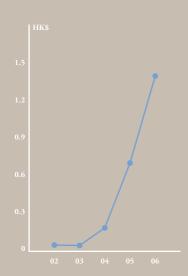

## FINANCIAL HIGHLIGHTS

|                                                      | The      | The Group |  |
|------------------------------------------------------|----------|-----------|--|
|                                                      | 2006     | 2005      |  |
| For the year ended 31 December                       | HK\$'M   | HK\$'M    |  |
| Turnover                                             | 2,699.4  | 1,767.9   |  |
| Profit from operations                               | 1,016.0  | 529.3     |  |
| Profit attributable to equity holders of the Company | 738.3    | 368.5     |  |
| Earnings per share for profit attributable to        |          |           |  |
| the equity holders of the Company                    |          |           |  |
| - Basic                                              | HK\$1.40 | HK\$0.70  |  |
| – Diluted                                            | HK\$1.40 | HK\$0.70  |  |
|                                                      |          |           |  |
| At 31 December                                       |          |           |  |
| Total assets                                         | 4,764.4  | 4,768.1   |  |
| Total equity                                         | 2,928.0  | 1,984.1   |  |

## Profit attributable to equity holders of the Company