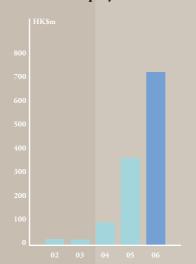

## FINANCIAL HIGHLIGHTS

|                                                      | The      | The Group |  |
|------------------------------------------------------|----------|-----------|--|
|                                                      | 2006     | 2005      |  |
| For the year ended 31 December                       | HK\$'M   | HK\$'M    |  |
| Turnover                                             | 2,699.4  | 1,767.9   |  |
| Profit from operations                               | 1,016.0  | 529.3     |  |
| Profit attributable to equity holders of the Company | 738.3    | 368.5     |  |
| Earnings per share for profit attributable to        |          |           |  |
| the equity holders of the Company                    |          |           |  |
| - Basic                                              | HK\$1.40 | HK\$0.70  |  |
| – Diluted                                            | HK\$1.40 | HK\$0.70  |  |
|                                                      |          |           |  |
| At 31 December                                       |          |           |  |
| Total assets                                         | 4,764.4  | 4,768.1   |  |
| Total equity                                         | 2,928.0  | 1,984.1   |  |

## Total assets