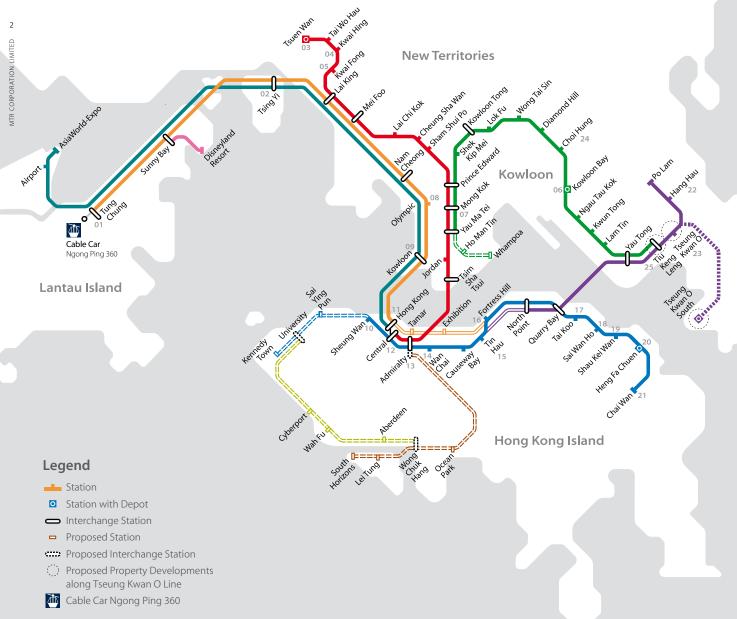

# Operating network with future extensions

#### Existing network

- Airport Express
- Disneyland Resort Line
- Island Line
- Kwun Tong Line
- Tseung Kwan O Line
- Tsuen Wan Line
- Tung Chung Line

### Projects in progress

\*\*\*\*\* Tseung Kwan O South

### Future extensions

- North Island Line
- Tseung Kwan O Line Extension

#### Extensions under study

- ==== Kwun Tong Line Extension
- ==== South Island Line (West)
- ==== South Island Line (East)
- ==== West Island Line