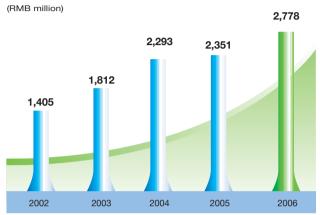

## **CONSOLIDATED INCOME STATEMENTS**

| For the year ended 31 December  | 2002  | 2003  | 2004   | 2005   | 2006    |
|---------------------------------|-------|-------|--------|--------|---------|
| Net operating revenue           | 8,018 | 9,951 | 13,584 | 17,994 | 24,835  |
| Profit before taxation          | 2,010 | 2,858 | 3,663  | 3,863  | 4,664   |
| Taxation                        | (672) | (989) | (919)  | (813)  | (1,081) |
| Profit for the year             | 1,338 | 1,869 | 2,744  | 3,050  | 3,583   |
| Attributable to:                |       |       |        |        |         |
| - Equity holders of the Company | 1,405 | 1,812 | 2,293  | 2,351  | 2,778   |
| - Minority interests            | (67)  | 57    | 451    | 699    | 805     |

# Consolidated Profit Attributable to Equity Holders of the Company

For the year ended 31 December