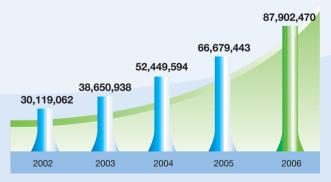

ly out of line with normal ratio of profit to turnover.

#### **CONSOLIDATED BALANCE SHEET**

| As at 31 December    | 2002     | 2003     | 2004     | 2005     | 2006     |
|----------------------|----------|----------|----------|----------|----------|
| Total assets         | 26,820   | 35,544   | 49,475   | 64,536   | 90,711   |
| Total liabilities    | (11,533) | (18,582) | (30,396) | (43,807) | (63,510) |
| Minority interests   | (908)    | (1,241)  | (1,969)  | (2,404)  | (3,305)  |
| Shareholders' equity | 14,379   | 15,721   | 17,110   | 18,325   | 23,896   |





For the year ended 31 December

# Consolidated Profit Attributable to Equity Holders of the Company



For the year ended 31 December

## **Total Installed Capacity**





As at 31 December

## On-grid Generation

(MWh)



For the year ended 31 December

#### **Total Consolidated Assets**

(RMB million)



As at 31 December

#### **Gross Generation**

(MWh)



For the year ended 31 December

### **Equivalent Availability Factor**

(%)



For the year ended 31 December