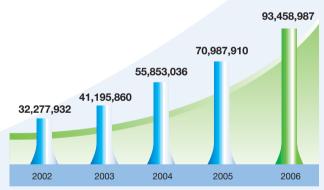

2004     | 2005     | 2006     |
|----------------------|----------|----------|----------|----------|----------|
| Total assets         | 26,820   | 35,544   | 49,475   | 64,536   | 90,711   |
| Total liabilities    | (11,533) | (18,582) | (30,396) | (43,807) | (63,510) |
| Minority interests   | (908)    | (1,241)  | (1,969)  | (2,404)  | (3,305)  |
| Shareholders' equity | 14,379   | 15,721   | 17,110   | 18,325   | 23,896   |





For the year ended 31 December

# Consolidated Profit Attributable to Equity Holders of the Company



For the year ended 31 December

## **Total Installed Capacity**





As at 31 December

## On-grid Generation

(MWh)



For the year ended 31 December

#### **Total Consolidated Assets**

(RMB million)



As at 31 December

#### **Gross Generation**

(MWh)



For the year ended 31 December

### **Equivalent Availability Factor**

(%)



For the year ended 31 December