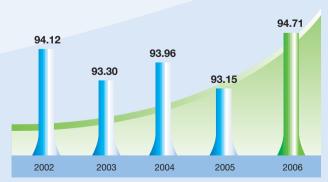

|----------|----------|----------|
| Total assets         | 26,820   | 35,544   | 49,475   | 64,536   | 90,711   |
| Total liabilities    | (11,533) | (18,582) | (30,396) | (43,807) | (63,510) |
| Minority interests   | (908)    | (1,241)  | (1,969)  | (2,404)  | (3,305)  |
| Shareholders' equity | 14,379   | 15,721   | 17,110   | 18,325   | 23,896   |





For the year ended 31 December

# Consolidated Profit Attributable to Equity Holders of the Company



For the year ended 31 December

## **Total Installed Capacity**





As at 31 December

## On-grid Generation

(MWh)



For the year ended 31 December

#### **Total Consolidated Assets**

(RMB million)



As at 31 December

#### **Gross Generation**

(MWh)



For the year ended 31 December

### **Equivalent Availability Factor**

(%)



For the year ended 31 December