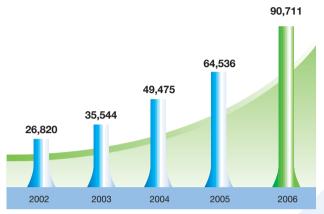

#### **CONSOLIDATED BALANCE SHEET**

| As at 31 December    | 2002     | 2003     | 2004     | 2005     | 2006     |
|----------------------|----------|----------|----------|----------|----------|
| Total assets         | 26,820   | 35,544   | 49,475   | 64,536   | 90,711   |
| Total liabilities    | (11,533) | (18,582) | (30,396) | (43,807) | (63,510) |
| Minority interests   | (908)    | (1,241)  | (1,969)  | (2,404)  | (3,305)  |
| Shareholders' equity | 14,379   | 15,721   | 17,110   | 18,325   | 23,896   |

#### **Total Consolidated Assets**

(RMB million)

As at 31 December