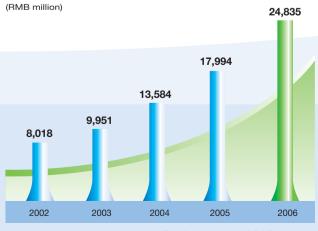

## **CONSOLIDATED INCOME STATEMENTS**

| For the year ended 31 December  | 2002  | 2003  | 2004   | 2005   | 2006    |
|---------------------------------|-------|-------|--------|--------|---------|
| Net operating revenue           | 8,018 | 9,951 | 13,584 | 17,994 | 24,835  |
| Profit before taxation          | 2,010 | 2,858 | 3,663  | 3,863  | 4,664   |
| Taxation                        | (672) | (989) | (919)  | (813)  | (1,081) |
| Profit for the year             | 1,338 | 1,869 | 2,744  | 3,050  | 3,583   |
| Attributable to:                |       |       |        |        |         |
| - Equity holders of the Company | 1,405 | 1,812 | 2,293  | 2,351  | 2,778   |
| - Minority interests            | (67)  | 57    | 451    | 699    | 805     |

For the year ended 31 December