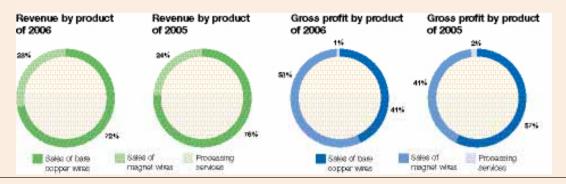

## **Turnover by Product**

### For the year ended 31 December

|           |                                 | Percent increase                                          |                                                                                                                                       |                                                                                                                                                                          |                                                                                                                                                                                                                                                                                                                                                                                                                                                                                                                                                                                                                                                                                                                                                                                                                                                                                                                                                                                                                                                                                                                                                                                                                                                                                                                                                                                                                                                                                                                                                                                                                                                                                                                                                                                                                                                                                                                                                                                                                                                                                                                                                                                                                                                                                                                                                                                                                                                                                                                                                                                                                                                                                                                                                                                                                                                                                                                                                                                                                        |
|-----------|---------------------------------|-----------------------------------------------------------|---------------------------------------------------------------------------------------------------------------------------------------|--------------------------------------------------------------------------------------------------------------------------------------------------------------------------|------------------------------------------------------------------------------------------------------------------------------------------------------------------------------------------------------------------------------------------------------------------------------------------------------------------------------------------------------------------------------------------------------------------------------------------------------------------------------------------------------------------------------------------------------------------------------------------------------------------------------------------------------------------------------------------------------------------------------------------------------------------------------------------------------------------------------------------------------------------------------------------------------------------------------------------------------------------------------------------------------------------------------------------------------------------------------------------------------------------------------------------------------------------------------------------------------------------------------------------------------------------------------------------------------------------------------------------------------------------------------------------------------------------------------------------------------------------------------------------------------------------------------------------------------------------------------------------------------------------------------------------------------------------------------------------------------------------------------------------------------------------------------------------------------------------------------------------------------------------------------------------------------------------------------------------------------------------------------------------------------------------------------------------------------------------------------------------------------------------------------------------------------------------------------------------------------------------------------------------------------------------------------------------------------------------------------------------------------------------------------------------------------------------------------------------------------------------------------------------------------------------------------------------------------------------------------------------------------------------------------------------------------------------------------------------------------------------------------------------------------------------------------------------------------------------------------------------------------------------------------------------------------------------------------------------------------------------------------------------------------------------------|
| 2006      |                                 | 2005                                                      |                                                                                                                                       | (decrease)                                                                                                                                                               |                                                                                                                                                                                                                                                                                                                                                                                                                                                                                                                                                                                                                                                                                                                                                                                                                                                                                                                                                                                                                                                                                                                                                                                                                                                                                                                                                                                                                                                                                                                                                                                                                                                                                                                                                                                                                                                                                                                                                                                                                                                                                                                                                                                                                                                                                                                                                                                                                                                                                                                                                                                                                                                                                                                                                                                                                                                                                                                                                                                                                        |
| Amount    | %                               | Amount                                                    | %                                                                                                                                     | Amount                                                                                                                                                                   | %                                                                                                                                                                                                                                                                                                                                                                                                                                                                                                                                                                                                                                                                                                                                                                                                                                                                                                                                                                                                                                                                                                                                                                                                                                                                                                                                                                                                                                                                                                                                                                                                                                                                                                                                                                                                                                                                                                                                                                                                                                                                                                                                                                                                                                                                                                                                                                                                                                                                                                                                                                                                                                                                                                                                                                                                                                                                                                                                                                                                                      |
|           |                                 |                                                           |                                                                                                                                       |                                                                                                                                                                          |                                                                                                                                                                                                                                                                                                                                                                                                                                                                                                                                                                                                                                                                                                                                                                                                                                                                                                                                                                                                                                                                                                                                                                                                                                                                                                                                                                                                                                                                                                                                                                                                                                                                                                                                                                                                                                                                                                                                                                                                                                                                                                                                                                                                                                                                                                                                                                                                                                                                                                                                                                                                                                                                                                                                                                                                                                                                                                                                                                                                                        |
| 5,101,350 | 72.07                           | 3,003,087                                                 | 75.46                                                                                                                                 | 2,098,263                                                                                                                                                                | 69.87                                                                                                                                                                                                                                                                                                                                                                                                                                                                                                                                                                                                                                                                                                                                                                                                                                                                                                                                                                                                                                                                                                                                                                                                                                                                                                                                                                                                                                                                                                                                                                                                                                                                                                                                                                                                                                                                                                                                                                                                                                                                                                                                                                                                                                                                                                                                                                                                                                                                                                                                                                                                                                                                                                                                                                                                                                                                                                                                                                                                                  |
| 1,971,482 | 27.85                           | 964,393                                                   | 24.23                                                                                                                                 | 1,007,089                                                                                                                                                                | 104.43                                                                                                                                                                                                                                                                                                                                                                                                                                                                                                                                                                                                                                                                                                                                                                                                                                                                                                                                                                                                                                                                                                                                                                                                                                                                                                                                                                                                                                                                                                                                                                                                                                                                                                                                                                                                                                                                                                                                                                                                                                                                                                                                                                                                                                                                                                                                                                                                                                                                                                                                                                                                                                                                                                                                                                                                                                                                                                                                                                                                                 |
| 5,078     | 0.08                            | 12,139                                                    | 0.31                                                                                                                                  | (7,061)                                                                                                                                                                  | (58.17)                                                                                                                                                                                                                                                                                                                                                                                                                                                                                                                                                                                                                                                                                                                                                                                                                                                                                                                                                                                                                                                                                                                                                                                                                                                                                                                                                                                                                                                                                                                                                                                                                                                                                                                                                                                                                                                                                                                                                                                                                                                                                                                                                                                                                                                                                                                                                                                                                                                                                                                                                                                                                                                                                                                                                                                                                                                                                                                                                                                                                |
|           |                                 |                                                           |                                                                                                                                       |                                                                                                                                                                          |                                                                                                                                                                                                                                                                                                                                                                                                                                                                                                                                                                                                                                                                                                                                                                                                                                                                                                                                                                                                                                                                                                                                                                                                                                                                                                                                                                                                                                                                                                                                                                                                                                                                                                                                                                                                                                                                                                                                                                                                                                                                                                                                                                                                                                                                                                                                                                                                                                                                                                                                                                                                                                                                                                                                                                                                                                                                                                                                                                                                                        |
| 7,077,910 | 100.00                          | 3,979,619                                                 | 100.00                                                                                                                                | 3,098,291                                                                                                                                                                | 77.85                                                                                                                                                                                                                                                                                                                                                                                                                                                                                                                                                                                                                                                                                                                                                                                                                                                                                                                                                                                                                                                                                                                                                                                                                                                                                                                                                                                                                                                                                                                                                                                                                                                                                                                                                                                                                                                                                                                                                                                                                                                                                                                                                                                                                                                                                                                                                                                                                                                                                                                                                                                                                                                                                                                                                                                                                                                                                                                                                                                                                  |
|           | 5,101,350<br>1,971,482<br>5,078 | Amount %   5,101,350 72.07   1,971,482 27.85   5,078 0.08 | Amount     %     Amount       5,101,350     72.07     3,003,087       1,971,482     27.85     964,393       5,078     0.08     12,139 | Amount     %     Amount     %       5,101,350     72.07     3,003,087     75.46       1,971,482     27.85     964,393     24.23       5,078     0.08     12,139     0.31 | 2006<br>Amount     2005<br>Mount     (decrease<br>Amount       5,101,350<br>1,971,482     72.07<br>27.85<br>27.85<br>27.85<br>27.85<br>27.85<br>27.85<br>27.85<br>27.85<br>27.85<br>27.85<br>27.85<br>27.85<br>27.85<br>27.85<br>27.85<br>27.85<br>27.85<br>27.85<br>27.85<br>27.85<br>27.85<br>27.85<br>27.85<br>27.85<br>27.85<br>27.85<br>27.85<br>27.85<br>27.85<br>27.85<br>27.85<br>27.85<br>27.85<br>27.85<br>27.85<br>27.85<br>27.85<br>27.85<br>27.85<br>27.85<br>27.85<br>27.85<br>27.85<br>27.85<br>27.85<br>27.85<br>27.85<br>27.85<br>27.85<br>27.85<br>27.85<br>27.85<br>27.85<br>27.85<br>27.85<br>27.85<br>27.85<br>27.85<br>27.85<br>27.85<br>27.85<br>27.85<br>27.85<br>27.85<br>27.85<br>27.85<br>27.85<br>27.85<br>27.85<br>27.85<br>27.85<br>27.85<br>27.85<br>27.85<br>27.85<br>27.85<br>27.85<br>27.85<br>27.85<br>27.85<br>27.85<br>27.85<br>27.85<br>27.85<br>27.85<br>27.85<br>27.85<br>27.85<br>27.85<br>27.85<br>27.85<br>27.85<br>27.85<br>27.85<br>27.85<br>27.85<br>27.85<br>27.85<br>27.85<br>27.85<br>27.85<br>27.85<br>27.85<br>27.85<br>27.85<br>27.85<br>27.85<br>27.85<br>27.85<br>27.85<br>27.85<br>27.85<br>27.85<br>27.85<br>27.85<br>27.85<br>27.85<br>27.85<br>27.85<br>27.85<br>27.85<br>27.85<br>27.85<br>27.85<br>27.85<br>27.85<br>27.85<br>27.85<br>27.85<br>27.85<br>27.85<br>27.85<br>27.85<br>27.85<br>27.85<br>27.85<br>27.85<br>27.85<br>27.85<br>27.85<br>27.85<br>27.85<br>27.85<br>27.85<br>27.85<br>27.85<br>27.85<br>27.85<br>27.85<br>27.85<br>27.85<br>27.85<br>27.85<br>27.85<br>27.85<br>27.85<br>27.85<br>27.85<br>27.85<br>27.85<br>27.85<br>27.85<br>27.85<br>27.85<br>27.85<br>27.85<br>27.85<br>27.85<br>27.85<br>27.85<br>27.85<br>27.85<br>27.85<br>27.85<br>27.85<br>27.85<br>27.85<br>27.85<br>27.85<br>27.85<br>27.85<br>27.85<br>27.85<br>27.85<br>27.85<br>27.85<br>27.85<br>27.85<br>27.85<br>27.85<br>27.85<br>27.85<br>27.85<br>27.85<br>27.85<br>27.85<br>27.85<br>27.85<br>27.85<br>27.85<br>27.85<br>27.85<br>27.85<br>27.85<br>27.85<br>27.85<br>27.85<br>27.85<br>27.85<br>27.85<br>27.85<br>27.85<br>27.85<br>27.85<br>27.85<br>27.85<br>27.85<br>27.85<br>27.85<br>27.85<br>27.85<br>27.85<br>27.85<br>27.85<br>27.85<br>27.85<br>27.85<br>27.85<br>27.85<br>27.85<br>27.85<br>27.85<br>27.85<br>27.85<br>27.85<br>27.85<br>27.85<br>27.85<br>27.85<br>27.85<br>27.85<br>27.85<br>27.85<br>27.85<br>27.85<br>27.85<br>27.85<br>27.85<br>27.85<br>27.85<br>27.85<br>27.85<br>27.85<br>27.85<br>27.85<br>27.85<br>27.85<br>27.85<br>27.85<br>27.85<br>27.85<br>27.85<br>27.85<br>27.85<br>27.85<br>27.85<br>27.85<br>27.85<br>27.85<br>27.85<br>27.85<br>27.85<br>27.85<br>27.85<br>27.85<br>27.85<br>27.85<br>27.85<br>27.85<br>27.85<br>27.85<br>27.85<br>27.85<br>27.85<br>27.85<br>27.85<br>27.85<br>27.85<br>27.85<br>27.85<br>27.85<br>27.85<br>27.85<br>27.85<br>27.85<br>27.85<br>27.85<br>27.85<br>27.85<br>27.85<br>27.85<br>27.85<br>27.85<br>27.85<br>27.85<br>27.85<br>27.85<br>27.85<br>27.85<br>27.85<br>27.85<br>27.8 |

## **Gross Profit by Product**

### For the year ended 31 December

|         |                            |                                             | Percent increase                                                                                                            |                                                                                                                                                                |                                                                                                                                                                                                                               |  |
|---------|----------------------------|---------------------------------------------|-----------------------------------------------------------------------------------------------------------------------------|----------------------------------------------------------------------------------------------------------------------------------------------------------------|-------------------------------------------------------------------------------------------------------------------------------------------------------------------------------------------------------------------------------|--|
| 2006    |                            | 2005                                        | 2005                                                                                                                        |                                                                                                                                                                | (decrease)                                                                                                                                                                                                                    |  |
| Amount  | %                          | Amount                                      | %                                                                                                                           | Amount                                                                                                                                                         | %                                                                                                                                                                                                                             |  |
|         |                            |                                             |                                                                                                                             |                                                                                                                                                                |                                                                                                                                                                                                                               |  |
| 92,488  | 41.74                      | 80,379                                      | 56.38                                                                                                                       | 12,109                                                                                                                                                         | 15.06                                                                                                                                                                                                                         |  |
| 127,820 | 57.69                      | 58,739                                      | 41.20                                                                                                                       | 69,081                                                                                                                                                         | 117.61                                                                                                                                                                                                                        |  |
| 1,263   | 0.57                       | 3,449                                       | 2.42                                                                                                                        | (2,186)                                                                                                                                                        | (63.38)                                                                                                                                                                                                                       |  |
|         |                            |                                             |                                                                                                                             |                                                                                                                                                                |                                                                                                                                                                                                                               |  |
| 221,571 | 100.00                     | 142,567                                     | 100.00                                                                                                                      | 79,004                                                                                                                                                         | 55.42                                                                                                                                                                                                                         |  |
|         | 92,488<br>127,820<br>1,263 | 92,488 41.74<br>127,820 57.69<br>1,263 0.57 | Amount     %     Amount       92,488     41.74     80,379       127,820     57.69     58,739       1,263     0.57     3,449 | Amount     %     Amount     %       92,488     41.74     80,379     56.38       127,820     57.69     58,739     41.20       1,263     0.57     3,449     2.42 | 2006<br>Amount     2005<br>Mmount     (decrea<br>Amount       92,488<br>127,820<br>1,263     41.74<br>57.69<br>58,739<br>3,449     80,379<br>41.20<br>69,081<br>2.42     56.38<br>69,081<br>2.42     12,109<br>69,081<br>2.42 |  |