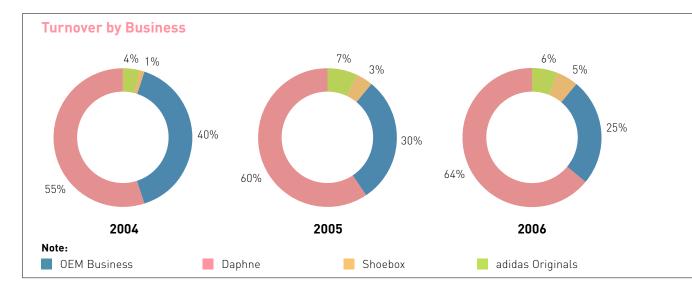

## **Financial Summary**

|                                                               | 2006      | 2005      | 2004      |  |
|---------------------------------------------------------------|-----------|-----------|-----------|--|
| Turnover (HK\$'000)                                           | 3,093,086 | 2,622,677 | 1,788,539 |  |
| Gross profit (HK\$'000)                                       | 1,395,212 | 1,143,943 | 684,529   |  |
| Operating profit (HK\$'000)                                   | 400,606   | 323,404   | 236,895   |  |
| Profit attributable to shareholders of the Company (HK\$'000) | 291,566   | 254,593   | 176,220   |  |
| Earnings per share – basic (HK cent)                          | 17.80     | 15.72     | 11.33     |  |
| Dividend per share (HK cent)                                  | 4.5       | 5.0       | 3.5       |  |
| Cash and bank balances (HK\$'000)                             | 154,699   | 152,486   | 130,339   |  |
| Inventory turnover (day)                                      | 147       | 156       | 155       |  |
| Debtors turnover (day)                                        | 13        | 17        | 14        |  |
| Creditors turnover (day)                                      | 64        | 71        | 86        |  |
|                                                               |           |           |           |  |