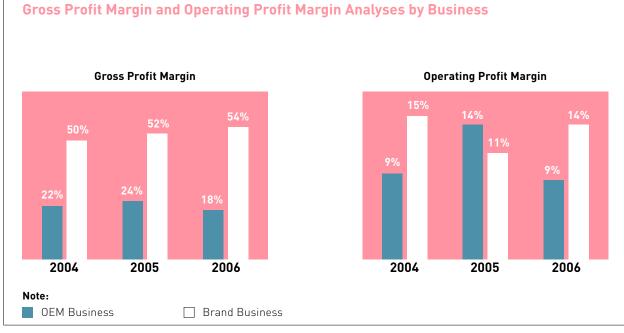

## **Financial Summary**

|                                                               | 2006      | 2005      | 2004      |  |
|---------------------------------------------------------------|-----------|-----------|-----------|--|
| Turnover (HK\$'000)                                           | 3,093,086 | 2,622,677 | 1,788,539 |  |
| Gross profit (HK\$'000)                                       | 1,395,212 | 1,143,943 | 684,529   |  |
| Operating profit (HK\$'000)                                   | 400,606   | 323,404   | 236,895   |  |
| Profit attributable to shareholders of the Company (HK\$'000) | 291,566   | 254,593   | 176,220   |  |
| Earnings per share – basic (HK cent)                          | 17.80     | 15.72     | 11.33     |  |
| Dividend per share (HK cent)                                  | 4.5       | 5.0       | 3.5       |  |
| Cash and bank balances (HK\$'000)                             | 154,699   | 152,486   | 130,339   |  |
| Inventory turnover (day)                                      | 147       | 156       | 155       |  |
| Debtors turnover (day)                                        | 13        | 17        | 14        |  |
| Creditors turnover (day)                                      | 64        | 71        | 86        |  |
|                                                               |           |           |           |  |