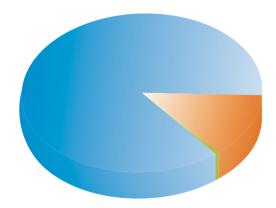

Distribution of the Group's revenue in 2006 by business segments is set out below:

| (1) | Shipping agency, river trade cargo direct shipment and transhipment | 86.68% |
|-----|---------------------------------------------------------------------|--------|
| (2) | Wharf cargo handling, cargo consolidation and godown storage        | 13.20% |
| (3) | Container hauling and trucking                                      | 0.12%  |