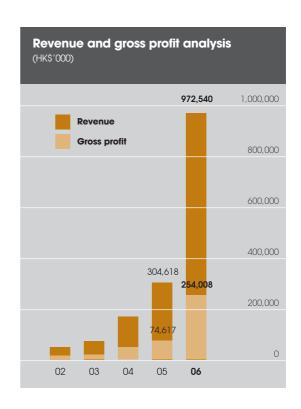

## For the year ended 31 December

|                                                                                      | 2006            | 2005            |
|--------------------------------------------------------------------------------------|-----------------|-----------------|
| Number of set top boxes distributed                                                  | 2,471,000 units | 1,010,000 units |
|                                                                                      | HK\$'000        | HK\$'000        |
| Revenue                                                                              | 972,540         | 304,618         |
| Loss attributable to the ordinary equity holders of the Company                      | (631,925)       | (39,734)        |
| Earnings/(loss) before interest, tax, depreciation, amortisation and write-offs      | 77,132          | (12,138)        |
| Earnings before interest, tax, depreciation, amortisation, write-offs and provisions | 135,866         | 11,593          |
| Basic loss per share                                                                 | (HK\$0.87)      | (HK\$0.07)      |