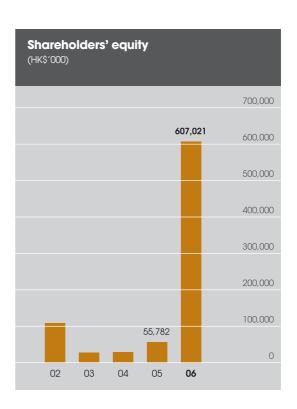

## As at 31 December

|                           | 2006<br>HK\$'000 | 2005<br>HK\$'000 |
|---------------------------|------------------|------------------|
| Total assets              | 979,789          | 404,908          |
| Shareholders' equity      | 607,021          | 55,782           |
| Net asset value per share | HK\$0.56         | HK\$0.10         |
| Net cash balance          | 526,376          | 102,561          |
| Number of headcount       | 488              | 362              |
| Current ratio             | 3.62             | 1.47             |
| Gearing ratio             | N/A              | N/A              |
| Market price per share    | HK\$2.79         | HK\$1.53         |
| Market capitalisation     | HK\$3.02 Billion | HK\$0.89 Billion |
| Price to book ratio       | 5.0              | 15.3             |