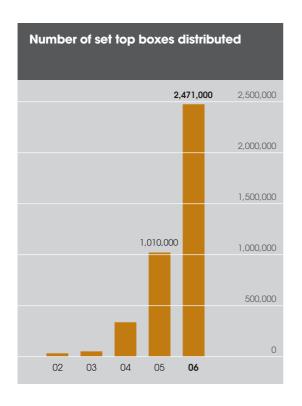

## For the year ended 31 December

|                                                                                      | 2006            | 2005            |
|--------------------------------------------------------------------------------------|-----------------|-----------------|
| Number of set top boxes distributed                                                  | 2,471,000 units | 1,010,000 units |
|                                                                                      | HK\$'000        | HK\$'000        |
| Revenue                                                                              | 972,540         | 304,618         |
| Loss attributable to the ordinary equity holders of the Company                      | (631,925)       | (39,734)        |
| Earnings/(loss) before interest, tax, depreciation, amortisation and write-offs      | 77,132          | (12,138)        |
| Earnings before interest, tax, depreciation, amortisation, write-offs and provisions | 135,866         | 11,593          |
| Basic loss per share                                                                 | (HK\$0.87)      | (HK\$0.07)      |