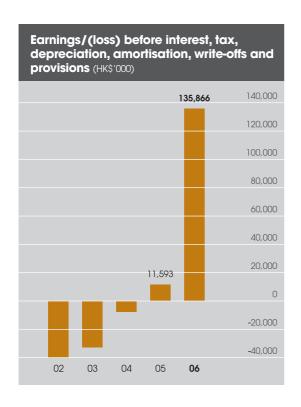

## For the year ended 31 December

|                                                                                      | 2006            | 2005            |
|--------------------------------------------------------------------------------------|-----------------|-----------------|
| Number of set top boxes distributed                                                  | 2,471,000 units | 1,010,000 units |
|                                                                                      | HK\$'000        | HK\$'000        |
| Revenue                                                                              | 972,540         | 304,618         |
| Loss attributable to the ordinary equity holders of the Company                      | (631,925)       | (39,734)        |
| Earnings/(loss) before interest, tax, depreciation, amortisation and write-offs      | 77,132          | (12,138)        |
| Earnings before interest, tax, depreciation, amortisation, write-offs and provisions | 135,866         | 11,593          |
| Basic loss per share                                                                 | (HK\$0.87)      | (HK\$0.07)      |