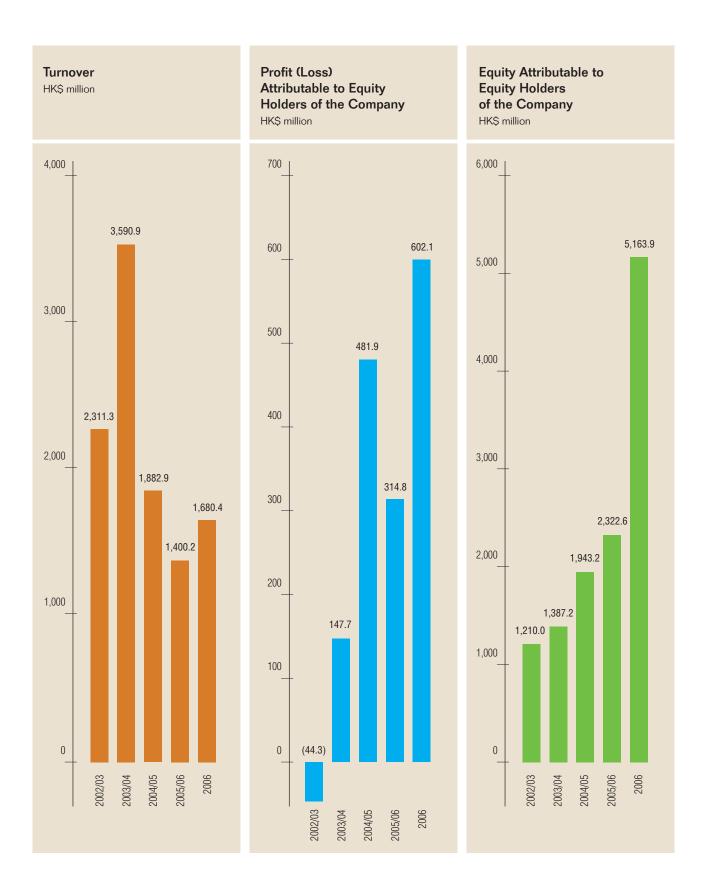

## Financial Highlights

\_\_\_\_\_

|                                                                                      | Nine months ended<br>31 December 2006<br>HK\$ million | Year ended<br>31 March 2006<br>HK\$ million | % increase              |
|--------------------------------------------------------------------------------------|-------------------------------------------------------|---------------------------------------------|-------------------------|
| Turnover Profit before taxation Profit attributable to equity holders of the Company | 1,680.4<br>636.2<br>602.1                             | 1,400.2<br>364.2<br>314.8                   | + 20%<br>+ 75%<br>+ 91% |
| Basic earnings per share Dividend per share                                          | нк\$<br>2.17<br>0.70                                  | HK\$<br>1.16<br>0.37                        | + 87%<br>+ 89%          |