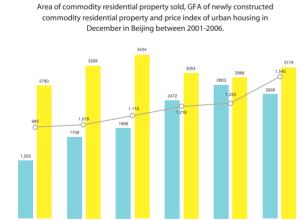

# Beijing

Area of commodity residential property sold (10,000 sq.m.)

The demand remained robust despite the austerity policies implemented. Property prices maintained a speedy growth. However, the area sold and GFA of newly constructed property decreased.

GFA of newly constructed common residential property (10,000 sq.m.)

"With the villa area surrounded with water, Value Streamy enjoys a panoramíc aqua view"