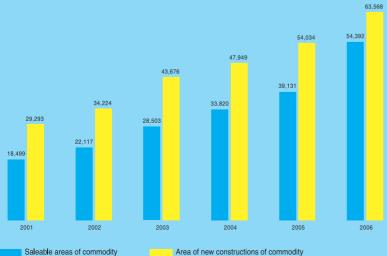

## Shanghai

Under the austerity policies, the investment in the real estate market of Shanghai decreased. Gross floor area ("GFA") of newly constructed commodity housing dropped, such decrease surpassed the decrease in the amount of area sold. Area of commodity residential property sold, GFA of newly constructed commodity residential property and price index of urban housing in December in Shanghai between 2001 and 2006

Shanghai Real Estate Composite Index reflect the trend of housing prices on a monthly basis. Source: Shanghai Real Estate Composite Index Office.

Forte Elegant Garden

Silver Spring Garden

"We are committed to promoting the "live happily" concept of healthy living with new style of housing estates"