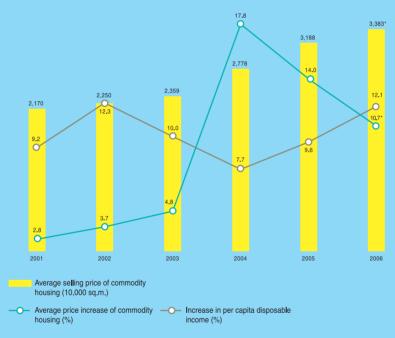

#### Area of commodity housing sold and area of newly constructed commodity housing, 2001-2006

residential property (10,000 sq.m.)

Area of new constructions of commodity residential property (10,000 sq.m.)