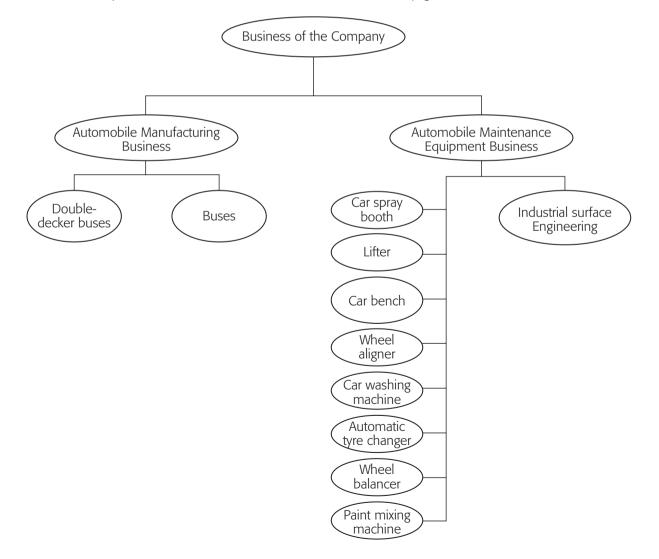

The Group is engaged in the business of automobile maintenance equipment and automobile manufacturing in the People's Republic of China (the "PRC"), with an overseas sales network covering more than 50 markets. Its main products include car spray booth, car bench, lifter and car washing machines that have been awarded various certifications such as ISP 9001 international equipment system certification, EU CE certification and US ETL safety recognition. For automobile maintenance equipment business, the PRC is the Group's major market. Products are also exported to North America, North Africa, Europe and many other Asian countries.

In 2004, Nanjing Zhongda Jinling Double-decker Bus Manufacture Co. Ltd., the joint venture of the Company, was set up with Jiangsu Jijling Transportation Group Ltd., which is the only enterprise principally engaged in the development of double-decker bus manufacturing in the PRC, capturing a substantial share of the domestic double-decker bus market.