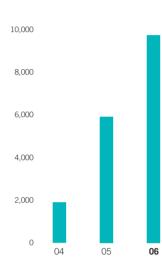

## PERFORMANCE HIGHLIGHTS

|                                                                                                                                                                                                   | 2006                                                | 2005                                                | 2004                                               |
|---------------------------------------------------------------------------------------------------------------------------------------------------------------------------------------------------|-----------------------------------------------------|-----------------------------------------------------|----------------------------------------------------|
| <b>Earnings per share (HK cents)</b><br>Basic<br>Diluted                                                                                                                                          | 61.99<br>60.10                                      | 75.04<br>74.37                                      | 31.40<br>31.25                                     |
| Turnover (HK\$'000)                                                                                                                                                                               | 9,740,371                                           | 5,927,328                                           | 1,898,317                                          |
| Profit attributable to equity holders<br>of the Company (HK\$'000)<br>Operating power plants<br>Subsidiaries<br>Associates<br>Jointly controlled entity                                           | 1,703,439<br>649,591<br>                            | 1,023,339<br>706,832<br>194,815                     | 327,694<br>799,711<br>249,916                      |
| Others<br>Total                                                                                                                                                                                   | 11,826<br>2,364,856                                 | 2,858,225                                           | (181,586)                                          |
| <b>Extracts of balance sheet (HK\$'000)</b><br>Equity attributable to equity holders of the Company<br>Total assets<br>Bank balances, cash and pledged bank deposits<br>Bank and other borrowings | 15,284,859<br>38,038,481<br>2,786,245<br>16,590,998 | 13,092,899<br>28,456,171<br>4,449,208<br>11,045,267 | 10,158,173<br>21,405,810<br>3,309,283<br>9,059,549 |
| Key financial ratios<br>Current ratio (times)<br>Quick ratio (times)<br>Net debt to equity (%)<br>EBITDA interest coverage (times)                                                                | 0.67<br>0.61<br>90.3<br>5.48                        | 1.18<br>1.13<br>50.4<br>6.98                        | 1.15<br>1.11<br>56.6<br>5.47                       |
| Generation volume of<br>operating power plants (MWh)<br>Total gross generation<br>Total net generation                                                                                            | 63,388,794<br>59,512,429                            | 52,757,611<br>49,633,323                            | 34,960,666<br>32,913,284                           |
| Attributable operational generation capacity (MW)<br>Eastern China<br>Central China<br>Southern China<br>Northern China                                                                           | 3,380<br>2,961<br>1,125<br>537                      | 2,026<br>1,401<br>1,053<br>460                      | 693<br>1,161<br>945<br>150                         |
| Total                                                                                                                                                                                             | 8,003                                               | 4,940                                               | 2,949                                              |

## Turnover (HK\$ million)

Net generation volume of operating power plants (MWh)

Attributable operational generation capacity (MW)