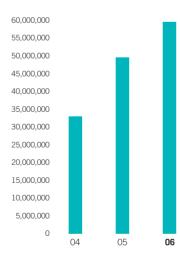

## PERFORMANCE HIGHLIGHTS

|                                                                                                                                                                                                   | 2006                                                | 2005                                                | 2004                                               |
|---------------------------------------------------------------------------------------------------------------------------------------------------------------------------------------------------|-----------------------------------------------------|-----------------------------------------------------|----------------------------------------------------|
| <b>Earnings per share (HK cents)</b><br>Basic<br>Diluted                                                                                                                                          | 61.99<br>60.10                                      | 75.04<br>74.37                                      | 31.40<br>31.25                                     |
| Turnover (HK\$'000)                                                                                                                                                                               | 9,740,371                                           | 5,927,328                                           | 1,898,317                                          |
| Profit attributable to equity holders<br>of the Company (HK\$'000)<br>Operating power plants<br>Subsidiaries<br>Associates<br>Jointly controlled entity                                           | 1,703,439<br>649,591<br>                            | 1,023,339<br>706,832<br>194,815                     | 327,694<br>799,711<br>249,916                      |
| Others<br>Total                                                                                                                                                                                   | 11,826<br>2,364,856                                 | 2,858,225                                           | (181,586)                                          |
| <b>Extracts of balance sheet (HK\$'000)</b><br>Equity attributable to equity holders of the Company<br>Total assets<br>Bank balances, cash and pledged bank deposits<br>Bank and other borrowings | 15,284,859<br>38,038,481<br>2,786,245<br>16,590,998 | 13,092,899<br>28,456,171<br>4,449,208<br>11,045,267 | 10,158,173<br>21,405,810<br>3,309,283<br>9,059,549 |
| Key financial ratios<br>Current ratio (times)<br>Quick ratio (times)<br>Net debt to equity (%)<br>EBITDA interest coverage (times)                                                                | 0.67<br>0.61<br>90.3<br>5.48                        | 1.18<br>1.13<br>50.4<br>6.98                        | 1.15<br>1.11<br>56.6<br>5.47                       |
| Generation volume of<br>operating power plants (MWh)<br>Total gross generation<br>Total net generation                                                                                            | 63,388,794<br>59,512,429                            | 52,757,611<br>49,633,323                            | 34,960,666<br>32,913,284                           |
| Attributable operational generation capacity (MW)<br>Eastern China<br>Central China<br>Southern China<br>Northern China                                                                           | 3,380<br>2,961<br>1,125<br>537                      | 2,026<br>1,401<br>1,053<br>460                      | 693<br>1,161<br>945<br>150                         |
| Total                                                                                                                                                                                             | 8,003                                               | 4,940                                               | 2,949                                              |

## Turnover (HK\$ million)

Net generation volume of operating power plants (MWh)

Attributable operational generation capacity (MW)