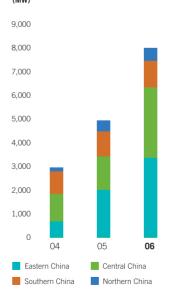

## PERFORMANCE HIGHLIGHTS

|                                                                                                                                                                                                   | 2006                                                | 2005                                                | 2004                                               |
|---------------------------------------------------------------------------------------------------------------------------------------------------------------------------------------------------|-----------------------------------------------------|-----------------------------------------------------|----------------------------------------------------|
| <b>Earnings per share (HK cents)</b><br>Basic<br>Diluted                                                                                                                                          | 61.99<br>60.10                                      | 75.04<br>74.37                                      | 31.40<br>31.25                                     |
| Turnover (HK\$'000)                                                                                                                                                                               | 9,740,371                                           | 5,927,328                                           | 1,898,317                                          |
| Profit attributable to equity holders<br>of the Company (HK\$'000)<br>Operating power plants<br>Subsidiaries<br>Associates<br>Jointly controlled entity                                           | 1,703,439<br>649,591<br>                            | 1,023,339<br>706,832<br>194,815                     | 327,694<br>799,711<br>249,916                      |
| Others<br>Total                                                                                                                                                                                   | 11,826<br>2,364,856                                 | 2,858,225                                           | (181,586)                                          |
| <b>Extracts of balance sheet (HK\$'000)</b><br>Equity attributable to equity holders of the Company<br>Total assets<br>Bank balances, cash and pledged bank deposits<br>Bank and other borrowings | 15,284,859<br>38,038,481<br>2,786,245<br>16,590,998 | 13,092,899<br>28,456,171<br>4,449,208<br>11,045,267 | 10,158,173<br>21,405,810<br>3,309,283<br>9,059,549 |
| Key financial ratios<br>Current ratio (times)<br>Quick ratio (times)<br>Net debt to equity (%)<br>EBITDA interest coverage (times)                                                                | 0.67<br>0.61<br>90.3<br>5.48                        | 1.18<br>1.13<br>50.4<br>6.98                        | 1.15<br>1.11<br>56.6<br>5.47                       |
| Generation volume of<br>operating power plants (MWh)<br>Total gross generation<br>Total net generation                                                                                            | 63,388,794<br>59,512,429                            | 52,757,611<br>49,633,323                            | 34,960,666<br>32,913,284                           |
| Attributable operational generation capacity (MW)<br>Eastern China<br>Central China<br>Southern China<br>Northern China                                                                           | 3,380<br>2,961<br>1,125<br>537                      | 2,026<br>1,401<br>1,053<br>460                      | 693<br>1,161<br>945<br>150                         |
| Total                                                                                                                                                                                             | 8,003                                               | 4,940                                               | 2,949                                              |

## Percentage of profit contribution