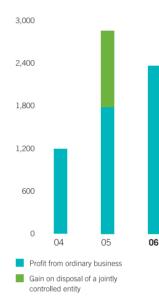

## PERFORMANCE HIGHLIGHTS

|                                                                                                                                                                                                   | 2006                                                | 2005                                                | 2004                                               |
|---------------------------------------------------------------------------------------------------------------------------------------------------------------------------------------------------|-----------------------------------------------------|-----------------------------------------------------|----------------------------------------------------|
| <b>Earnings per share (HK cents)</b><br>Basic<br>Diluted                                                                                                                                          | 61.99<br>60.10                                      | 75.04<br>74.37                                      | 31.40<br>31.25                                     |
| Turnover (HK\$'000)                                                                                                                                                                               | 9,740,371                                           | 5,927,328                                           | 1,898,317                                          |
| Profit attributable to equity holders<br>of the Company (HK\$'000)<br>Operating power plants<br>Subsidiaries<br>Associates<br>Jointly controlled entity                                           | 1,703,439<br>649,591<br>                            | 1,023,339<br>706,832<br>194,815                     | 327,694<br>799,711<br>249,916                      |
| Others<br>Total                                                                                                                                                                                   | 11,826<br>2,364,856                                 | 2,858,225                                           | (181,586)                                          |
| <b>Extracts of balance sheet (HK\$'000)</b><br>Equity attributable to equity holders of the Company<br>Total assets<br>Bank balances, cash and pledged bank deposits<br>Bank and other borrowings | 15,284,859<br>38,038,481<br>2,786,245<br>16,590,998 | 13,092,899<br>28,456,171<br>4,449,208<br>11,045,267 | 10,158,173<br>21,405,810<br>3,309,283<br>9,059,549 |
| Key financial ratios<br>Current ratio (times)<br>Quick ratio (times)<br>Net debt to equity (%)<br>EBITDA interest coverage (times)                                                                | 0.67<br>0.61<br>90.3<br>5.48                        | 1.18<br>1.13<br>50.4<br>6.98                        | 1.15<br>1.11<br>56.6<br>5.47                       |
| Generation volume of<br>operating power plants (MWh)<br>Total gross generation<br>Total net generation                                                                                            | 63,388,794<br>59,512,429                            | 52,757,611<br>49,633,323                            | 34,960,666<br>32,913,284                           |
| Attributable operational generation capacity (MW)<br>Eastern China<br>Central China<br>Southern China<br>Northern China                                                                           | 3,380<br>2,961<br>1,125<br>537                      | 2,026<br>1,401<br>1,053<br>460                      | 693<br>1,161<br>945<br>150                         |
| Total                                                                                                                                                                                             | 8,003                                               | 4,940                                               | 2,949                                              |