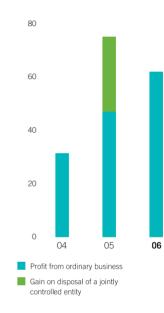

## PERFORMANCE HIGHLIGHTS

|                                                                                                                                                                                                   | 2006                                                | 2005                                                | 2004                                               |
|---------------------------------------------------------------------------------------------------------------------------------------------------------------------------------------------------|-----------------------------------------------------|-----------------------------------------------------|----------------------------------------------------|
| <b>Earnings per share (HK cents)</b><br>Basic<br>Diluted                                                                                                                                          | 61.99<br>60.10                                      | 75.04<br>74.37                                      | 31.40<br>31.25                                     |
| Turnover (HK\$'000)                                                                                                                                                                               | 9,740,371                                           | 5,927,328                                           | 1,898,317                                          |
| Profit attributable to equity holders<br>of the Company (HK\$'000)<br>Operating power plants<br>Subsidiaries<br>Associates<br>Jointly controlled entity                                           | 1,703,439<br>649,591<br>                            | 1,023,339<br>706,832<br>194,815                     | 327,694<br>799,711<br>249,916                      |
| Others<br>Total                                                                                                                                                                                   | 11,826<br>2,364,856                                 | 2,858,225                                           | (181,586)                                          |
| <b>Extracts of balance sheet (HK\$'000)</b><br>Equity attributable to equity holders of the Company<br>Total assets<br>Bank balances, cash and pledged bank deposits<br>Bank and other borrowings | 15,284,859<br>38,038,481<br>2,786,245<br>16,590,998 | 13,092,899<br>28,456,171<br>4,449,208<br>11,045,267 | 10,158,173<br>21,405,810<br>3,309,283<br>9,059,549 |
| Key financial ratios<br>Current ratio (times)<br>Quick ratio (times)<br>Net debt to equity (%)<br>EBITDA interest coverage (times)                                                                | 0.67<br>0.61<br>90.3<br>5.48                        | 1.18<br>1.13<br>50.4<br>6.98                        | 1.15<br>1.11<br>56.6<br>5.47                       |
| Generation volume of<br>operating power plants (MWh)<br>Total gross generation<br>Total net generation                                                                                            | 63,388,794<br>59,512,429                            | 52,757,611<br>49,633,323                            | 34,960,666<br>32,913,284                           |
| Attributable operational generation capacity (MW)<br>Eastern China<br>Central China<br>Southern China<br>Northern China                                                                           | 3,380<br>2,961<br>1,125<br>537                      | 2,026<br>1,401<br>1,053<br>460                      | 693<br>1,161<br>945<br>150                         |
| Total                                                                                                                                                                                             | 8,003                                               | 4,940                                               | 2,949                                              |

## Turnover (HK\$ million)

Net generation volume of operating power plants (MWh)

Attributable operational generation capacity (MW)