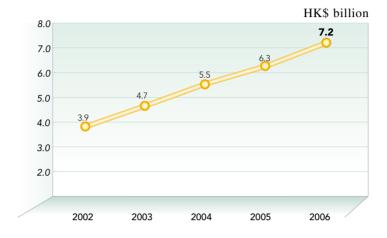

## **HIGHLIGHTS**

Turnover of the continuing operations for the year amounted to HK\$7.2 billion, representing an increase of 15.7% over last year.

Profit attributable to shareholders of the Company amounted to HK\$339 million.