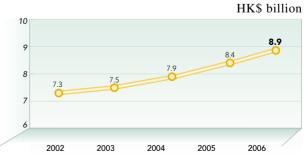

Basic earnings per share amounted to HK\$0.54.

A final dividend of HK20 cents per share is proposed for 2006.

|                                     | 2006 year end<br>HK\$billion | 2005 year end<br>HK\$billion |
|-------------------------------------|------------------------------|------------------------------|
| Total assets                        | 17.3                         | 19.6                         |
| Net assets                          | 13.1                         | 12.5                         |
| Equity attributable to shareholders | 8.9                          | 8.4                          |

## **Net Assets**

**Equity Attributable to Shareholders** 