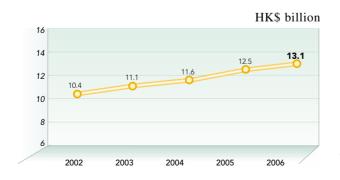

Basic earnings per share amounted to HK\$0.54.

A final dividend of HK20 cents per share is proposed for 2006.

|                                     | 2006 year end<br>HK\$billion | 2005 year end<br>HK\$billion |
|-------------------------------------|------------------------------|------------------------------|
| Total assets                        | 17.3                         | 19.6                         |
| Net assets                          | 13.1                         | 12.5                         |
| Equity attributable to shareholders | 8.9                          | 8.4                          |

## **Net Assets**

**Equity Attributable to Shareholders** 