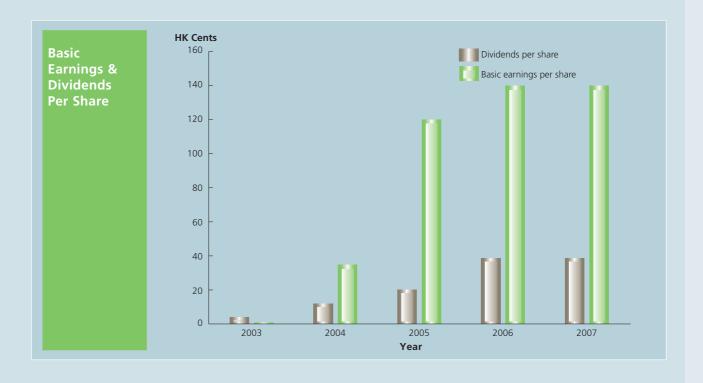

|                                       | 2003<br><i>HK</i> \$ | 2004<br>HK\$  | 2005<br>HK\$  | 2006<br><i>HK\$</i><br>(as restated) | 2007<br>HK\$  |
|---------------------------------------|----------------------|---------------|---------------|--------------------------------------|---------------|
| Turnover                              | 4,183,474,770        | 4,230,240,789 | 4,150,741,802 | 8,328,333,552                        | 7,532,059,672 |
| Profit attributable to equity holders | 11,748,961           | 1,384,084,427 | 5,175,950,540 | 6,017,801,108                        | 6,267,284,721 |
| Basic earnings per share (cents)      | 0.30                 | 34.70         | 119.73        | 139.63                               | 139.61        |
| Dividends per share (cents)           | 4.0                  | 12.0          | 20.0          | 38.5                                 | 38.5          |