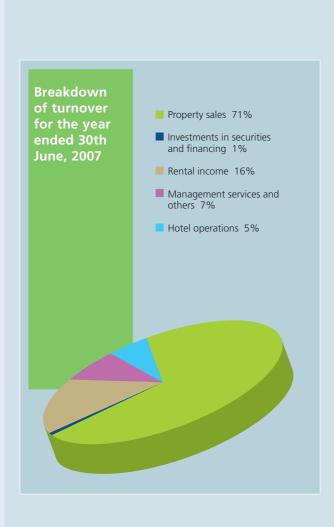

|                 |                 |
| Shareholders' funds at book | F 00            | 6.00            | 7.06            | 0.24            | 40.22           |
| value per share             | 5.89            | 6.88            | 7.96            | 9.24            | 10.32           |
|                             |                 |                 |                 |                 |                 |

The information for the year ended 30th June, 2006 has been adjusted to reflect the change in accounting policy arising from the adoption of Hong Kong Accounting Standard 39 and Hong Kong Financial Reporting Standard 4 (Amendments) *Financial Guarantee Contracts* as described in Note 2 to the Financial Statements. The information prior to 1st July, 2005 has not been adjusted.