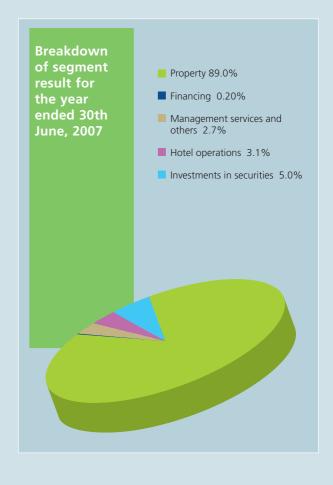

|                 |                 |
| Shareholders' funds at book | F 00            | 6.00            | 7.06            | 0.24            | 40.22           |
| value per share             | 5.89            | 6.88            | 7.96            | 9.24            | 10.32           |
|                             |                 |                 |                 |                 |                 |

The information for the year ended 30th June, 2006 has been adjusted to reflect the change in accounting policy arising from the adoption of Hong Kong Accounting Standard 39 and Hong Kong Financial Reporting Standard 4 (Amendments) *Financial Guarantee Contracts* as described in Note 2 to the Financial Statements. The information prior to 1st July, 2005 has not been adjusted.