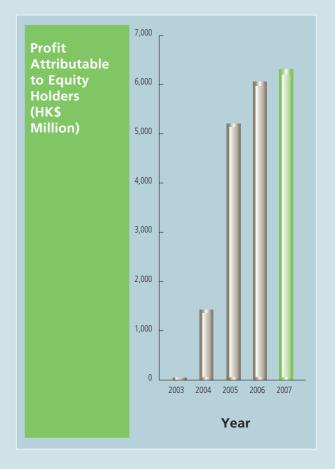

|                                       | 2003<br><i>HK</i> \$ | 2004<br>HK\$  | 2005<br>HK\$  | 2006<br><i>HK\$</i><br>(as restated) | 2007<br>HK\$  |
|---------------------------------------|----------------------|---------------|---------------|--------------------------------------|---------------|
| Turnover                              | 4,183,474,770        | 4,230,240,789 | 4,150,741,802 | 8,328,333,552                        | 7,532,059,672 |
| Profit attributable to equity holders | 11,748,961           | 1,384,084,427 | 5,175,950,540 | 6,017,801,108                        | 6,267,284,721 |
| Basic earnings per share (cents)      | 0.30                 | 34.70         | 119.73        | 139.63                               | 139.61        |
| Dividends per share (cents)           | 4.0                  | 12.0          | 20.0          | 38.5                                 | 38.5          |