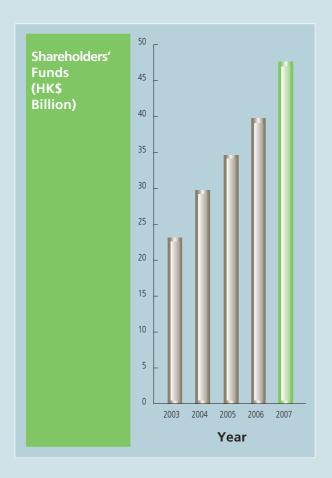

|                             | 2003            | 2004            | 2005            | 2006            | 2007            |
|-----------------------------|-----------------|-----------------|-----------------|-----------------|-----------------|
|                             | HK\$            | HK\$            | HK\$            | HK\$            | HK\$            |
|                             |                 |                 |                 | (as restated)   |                 |
| BALANCE SHEET               |                 |                 |                 |                 |                 |
| Non-current assets          | 26,653,100,061  | 29,886,959,498  | 32,802,996,804  | 38,275,797,419  | 43,508,811,045  |
| Current assets              | 13,503,354,035  | 15,583,639,711  | 18,314,128,999  | 28,928,424,264  | 29,208,439,886  |
| Current liabilities         | (5,607,314,069) | (7,213,187,587) | (2,599,269,207) | (7,765,719,610) | (8,728,250,385) |
|                             |                 |                 |                 |                 |                 |
|                             | 34,549,140,027  | 38,257,411,622  | 48,517,856,596  | 59,438,502,073  | 63,989,000,546  |
|                             |                 |                 |                 |                 |                 |
| Share capital               | 3,886,334,280   | 4,306,022,975   | 4,348,057,662   | 4,303,699,473   | 4,610,386,667   |
| Reserves                    | 18,990,383,191  | 25,321,777,570  | 30,279,048,433  | 35,442,627,530  | 42,970,489,278  |
|                             |                 |                 |                 |                 |                 |
| Shareholders' funds         | 22,876,717,471  | 29,627,800,545  | 34,627,106,095  | 39,746,327,003  | 47,580,875,945  |
| Minority interests          | (127,302,064)   | (95,382,337)    | 27,236,028      | 39,711,496      | 184,850,571     |
| Non-current liabilities     | 11,799,724,620  | 8,724,993,414   | 13,863,514,473  | 19,652,463,574  | 16,223,274,030  |
|                             |                 |                 |                 |                 |                 |
|                             | 34,549,140,027  | 38,257,411,622  | 48,517,856,596  | 59,438,502,073  | 63,989,000,546  |
|                             |                 |                 |                 |                 |                 |
| Shareholders' funds at book | F 00            | 6.00            | 7.06            | 0.24            | 40.22           |
| value per share             | 5.89            | 6.88            | 7.96            | 9.24            | 10.32           |
|                             |                 |                 |                 |                 |                 |