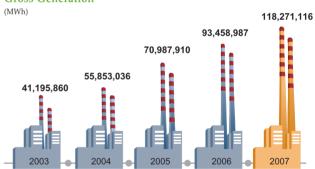

s of RMB)

| As at 31 December    | 2003     | 2004     | 2005     | 2006     | 2007     |
|----------------------|----------|----------|----------|----------|----------|
| Total assets         | 35,544   | 49,475   | 64,536   | 90,711   | 121,773  |
| Total liabilities    | (18,582) | (30,396) | (43,807) | (63,510) | (87,532) |
| Minority interests   | (1,241)  | (1,969)  | (2,404)  | (3,305)  | (4,643)  |
| Shareholders' equity | 15,721   | 17,110   | 18,325   | 23,896   | 29,598   |

# **Consolidated Operating Revenue** (RMB million)



For the year ended 31 December



## Consolidated Profit Attributable to Equity



For the year ended 31 December

#### **Total Consolidated Assets**



As at 31 December

### **Total Installed Capacity**



As at 31 December

#### **Gross Generation**



For the year ended 31 December

# On-grid Generation



For the year ended 31 December

#### **Equivalent Availability Factor**



For the year ended 31 December