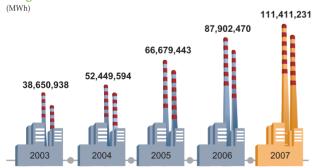

| 2005     | 2006     | 2007     |
|----------------------|----------|----------|----------|----------|----------|
| Total assets         | 35,544   | 49,475   | 64,536   | 90,711   | 121,773  |
| Total liabilities    | (18,582) | (30,396) | (43,807) | (63,510) | (87,532) |
| Minority interests   | (1,241)  | (1,969)  | (2,404)  | (3,305)  | (4,643)  |
| Shareholders' equity | 15,721   | 17,110   | 18,325   | 23,896   | 29,598   |

# **Consolidated Operating Revenue** (RMB million)



For the year ended 31 December



## Consolidated Profit Attributable to Equity



For the year ended 31 December

#### **Total Consolidated Assets**



As at 31 December

### **Total Installed Capacity**



As at 31 December

#### **Gross Generation**



For the year ended 31 December

# On-grid Generation



For the year ended 31 December

#### **Equivalent Availability Factor**



For the year ended 31 December