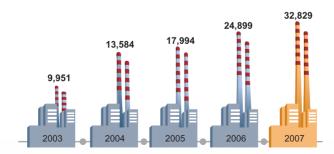

# **Consolidated Operating Revenue** (RMB million)

For the year ended 31 December

# **Consolidated Income Statements**

(Amounts expressed in millions of RMB)

| For the year ended 31 December                    | 2003  | 2004   | 2005   | 2006    | 2007    |
|---------------------------------------------------|-------|--------|--------|---------|---------|
| Net operating revenue                             | 9,951 | 13,584 | 17,994 | 24,899  | 32,829  |
| Profit before taxation                            | 2,858 | 3,663  | 3,863  | 4,664   | 5,836   |
| Taxation                                          | (989) | (919)  | (813)  | (1,081) | (1,446) |
| Net profit for the year attributable to:          | 1,869 | 2,744  | 3,050  | 3,583   | 4,390   |
| <ul> <li>Equity holders of the Company</li> </ul> | 1,812 | 2,293  | 2,351  | 2,778   | 3,406   |
| - Minority interests                              | 57    | 451    | 699    | 805     | 984     |