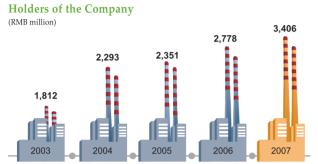

## Consolidated Profit Attributable to Equity

For the year ended 31 December

# **Consolidated Income Statements**

(Amounts expressed in millions of RMB)

| For the year ended 31 December                    | 2003  | 2004   | 2005   | 2006    | 2007    |
|---------------------------------------------------|-------|--------|--------|---------|---------|
| Net operating revenue                             | 9,951 | 13,584 | 17,994 | 24,899  | 32,829  |
| Profit before taxation                            | 2,858 | 3,663  | 3,863  | 4,664   | 5,836   |
| Taxation                                          | (989) | (919)  | (813)  | (1,081) | (1,446) |
| Net profit for the year attributable to:          | 1,869 | 2,744  | 3,050  | 3,583   | 4,390   |
| <ul> <li>Equity holders of the Company</li> </ul> | 1,812 | 2,293  | 2,351  | 2,778   | 3,406   |
| - Minority interests                              | 57    | 451    | 699    | 805     | 984     |