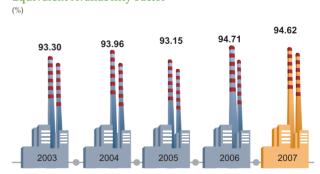

-----|----------|----------|----------|
| Total assets         | 35,544   | 49,475   | 64,536   | 90,711   | 121,773  |
| Total liabilities    | (18,582) | (30,396) | (43,807) | (63,510) | (87,532) |
| Minority interests   | (1,241)  | (1,969)  | (2,404)  | (3,305)  | (4,643)  |
| Shareholders' equity | 15,721   | 17,110   | 18,325   | 23,896   | 29,598   |

# **Consolidated Operating Revenue** (RMB million)



For the year ended 31 December



## Consolidated Profit Attributable to Equity



For the year ended 31 December

#### **Total Consolidated Assets**



As at 31 December

### **Total Installed Capacity**



As at 31 December

#### **Gross Generation**



For the year ended 31 December

# On-grid Generation



For the year ended 31 December

#### **Equivalent Availability Factor**



For the year ended 31 December