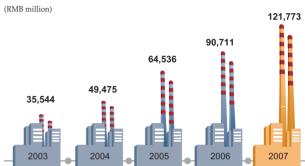

#### **Total Consolidated Assets**

As at 31 December

# **Consolidated Balance Sheet**

(Amounts expressed in millions of RMB)

| As at 31 December    | 2003     | 2004     | 2005     | 2006     | 2007     |
|----------------------|----------|----------|----------|----------|----------|
| Total assets         | 35,544   | 49,475   | 64,536   | 90,711   | 121,773  |
| Total liabilities    | (18,582) | (30,396) | (43,807) | (63,510) | (87,532) |
| Minority interests   | (1,241)  | (1,969)  | (2,404)  | (3,305)  | (4,643)  |
| Shareholders' equity | 15,721   | 17,110   | 18,325   | 23,896   | 29,598   |