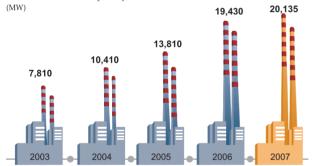

d Balance Sheet**

(Amounts expressed in millions of RMB)

| As at 31 December    | 2003     | 2004     | 2005     | 2006     | 2007     |
|----------------------|----------|----------|----------|----------|----------|
| Total assets         | 35,544   | 49,475   | 64,536   | 90,711   | 121,773  |
| Total liabilities    | (18,582) | (30,396) | (43,807) | (63,510) | (87,532) |
| Minority interests   | (1,241)  | (1,969)  | (2,404)  | (3,305)  | (4,643)  |
| Shareholders' equity | 15,721   | 17,110   | 18,325   | 23,896   | 29,598   |

# **Consolidated Operating Revenue** (RMB million)



For the year ended 31 December



## Consolidated Profit Attributable to Equity



For the year ended 31 December

#### **Total Consolidated Assets**



As at 31 December

### **Total Installed Capacity**



As at 31 December

#### **Gross Generation**



For the year ended 31 December

# On-grid Generation



For the year ended 31 December

#### **Equivalent Availability Factor**



For the year ended 31 December