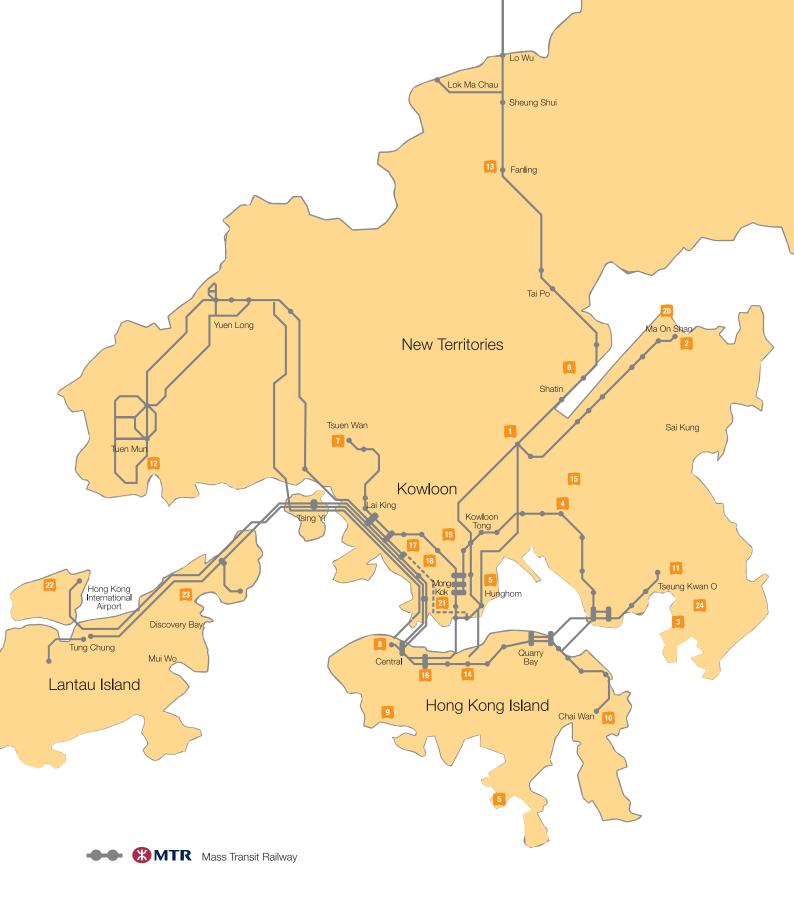

## Major Projects in Progress — Hong Kong

| No. | Project Name                                                                                                                                  | Attributable<br>Contract Value<br>HK\$'million |
|-----|-----------------------------------------------------------------------------------------------------------------------------------------------|------------------------------------------------|
|     | Building Construction                                                                                                                         |                                                |
| 1   | Tai Wai Maintenance Centre, Superstructure Main Contract (Phase 1)                                                                            | 1,449                                          |
| 2   | Superstructure Main Contract Works at Wu Kai Sha Station, Ma On Shan                                                                          | 1,360                                          |
| 3   | Proposed Residential Development (Package 2)(Phase 1)-Carcass Contract at Tseung Kwan O                                                       | 1,172                                          |
| 4   | Construction of Choi Wan Road Site 2 Phase 2 (Non-Domestic Portion), Site 3A and District Open Space Site A                                   | 1,111                                          |
| 5   | Construction of Hung Hom Estate Phase 2 and Ma Hang Headland Park                                                                             | 634                                            |
| 6   | Foundation and Railway Depot works for Ho Tung Lau                                                                                            | 569                                            |
| 7   | TWTL 394 Yeung Uk Road Tsuen Wan                                                                                                              | 546                                            |
| 8   | The Construction of Sun Yat Sen Memorial Park and Swimming Pool                                                                               | 508                                            |
| 9   | Proposed Industrial Redevelopment at No. 2 Heung Yip Road, Hong Kong                                                                          | 497                                            |
| 10  | Construction of Siu Sai Wan Complex, Chai Wan                                                                                                 | 397                                            |
| 11  | Design and Construction of a Sports Ground at Area 45, Tseung Kwan O                                                                          | 349                                            |
| 12  | Design and Construction of Junior Police Officer's Married Quarters at Tuen Mun                                                               | 299                                            |
| 13  | Construction of Sports Centre in Area 28A, Fanling/Sheung Shui                                                                                | 299                                            |
| 14  | Proposed Residential Development at No. 12 Broadwood Road, Hong Kong                                                                          | 267                                            |
|     | Civil Engineering Works                                                                                                                       |                                                |
| 15  | Development at Anderson Road — Site Formation and Associated Infrastructure Works                                                             | 2,063                                          |
| 16  | Central Reclamation Phase 3                                                                                                                   | 1,706                                          |
| 17  | KCRC Kowloon Southern Link Tunnels—Yau Ma Tei Ventilation Building to Nam Cheong Overrun                                                      | 740                                            |
| 18  | KCRC Kowloon Southern Link Tunnels—Jordan Road to Yau Ma Tei Ventilation Building                                                             | 693                                            |
| 19  | Replacement and Rehabilitation of Water Mains, Stage 3—Mains in West Kowloon (Package A)                                                      | 660                                            |
| 20  | Highways Department Term Contract (Management and Maintenance of roads in Sha Tin, Sai Kung and Islands Districts excluding high speed roads) | 600                                            |
| 21  | Replacement and Rehabilitation of Water Mains, Stage 2—Mains in West Kowloon and Kowloon City                                                 | 319                                            |
| 22  | HAECO Aircraft Maintenance Hanger No. 3A—Main Contract Works                                                                                  | 312                                            |
| 23  | Main Contract Works for Proposed Shopping Centre at Discovery Bay North Development, Lantau Island                                            | 288                                            |
| 24  | Main Contract for Central Park, TKOTL No.70, Area 86, Tseung Kwan O                                                                           | 216                                            |