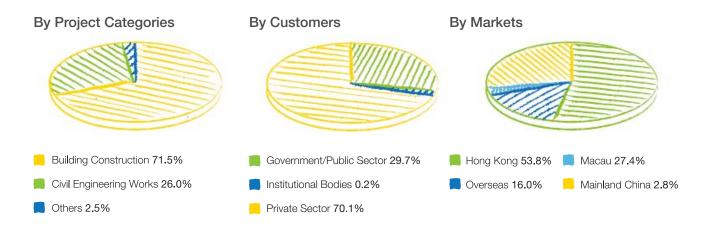

## Completed Projects in 2008

#### Summary for the year

- 35 completed projects
- Attributable contract value for completed projects was HK\$9.46 billion