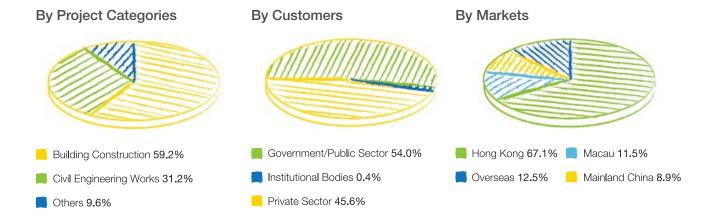

# New Projects Awarded in 2008

The Group Secured 54 new contracts in the year, attributable contract value of approximately HK\$14.12 billion of which the Hong Kong market accounted for 67.1%, the Macau market accounted for 11.5%, and the Mainland China market accounted for 8.9%.

## New Projects Awarded in 2008

#### Summary for the year

- 54 new projects awarded
- Attributable contract value for new projects awarded was HK\$14.12 billion