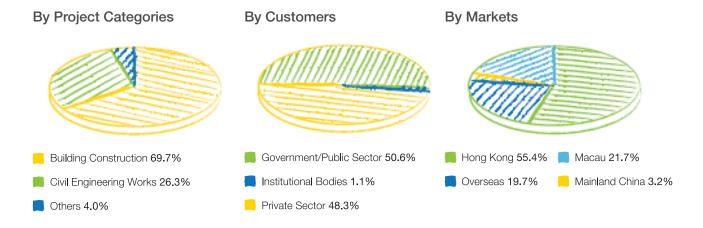

# New Projects Awarded in 2008

The Group Secured 54 new contracts in the year, attributable contract value of approximately HK\$14.12 billion of which the Hong Kong market accounted for 67.1%, the Macau market accounted for 11.5%, and the Mainland China market accounted for 8.9%.