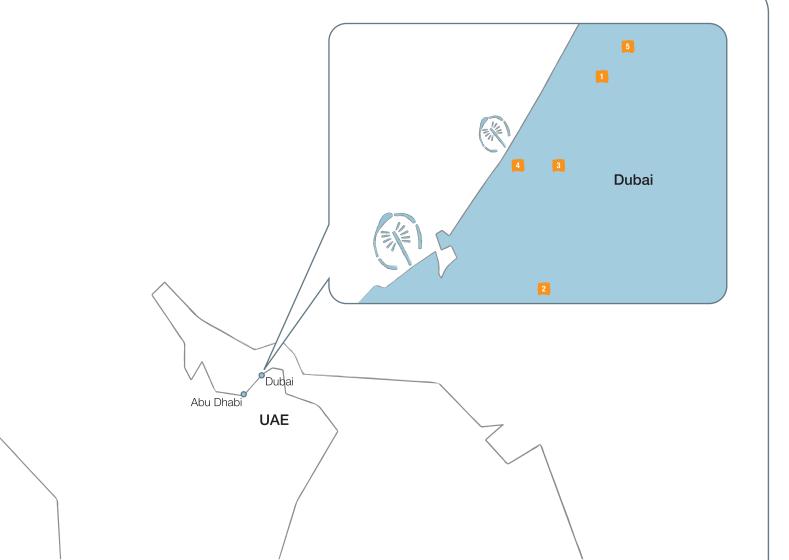

### Major Projects in Progress — Overseas

| No. | Project Name                                  | Attributable<br>Contract Value<br>HK\$'million |
|-----|-----------------------------------------------|------------------------------------------------|
|     | Building Construction                         |                                                |
| 1   | Dubai Mall Hotel                              | 1,550                                          |
| 2   | Dubai Sports City-Profile Project Development | 852                                            |
| 3   | Armada Towers                                 | 666                                            |
| 4   | Trident Grand Residence                       | 660                                            |
| 5   | XL Tower and Business Tower                   | 408                                            |