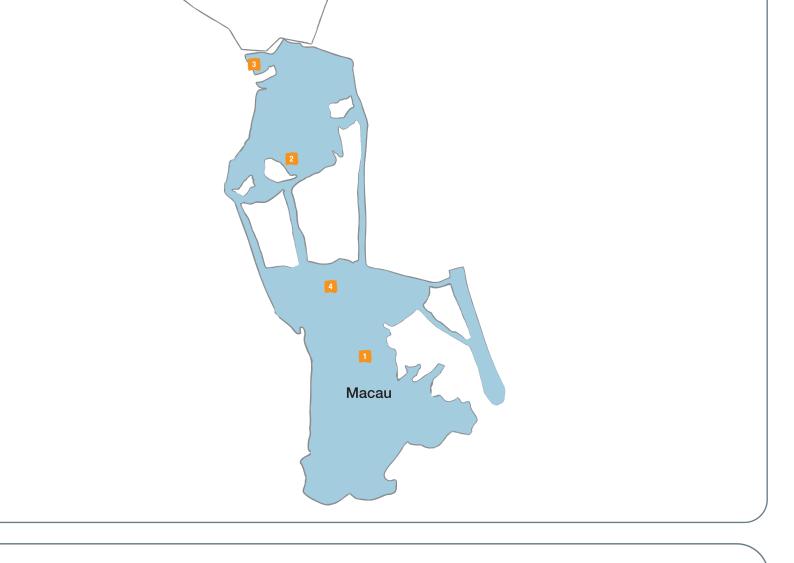

### Major Projects in Progress — Macau

| No. | Project Name  Building Construction                       | Attributable<br>Contract Value<br>HK\$'million |
|-----|-----------------------------------------------------------|------------------------------------------------|
| 1   | City of Dreams                                            | 4,440                                          |
| 2   | Encore at Wynn Macau                                      | 1,357                                          |
| 3   | 青洲社會房屋綜合體建造工程 — B及C大樓的承攬工程                                | 776                                            |
| 4   | Residential Development at Lot TN25b & TN26d Taipa, Macau | 249                                            |