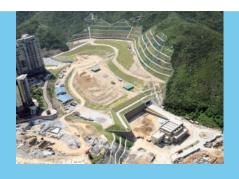

# Development at Anderson Road — Site Formation and Associated Infrastructure Works

Customer Category: Government/Public Sector

Project commencement Date: January 2008

Contract value: HK\$2,063 million