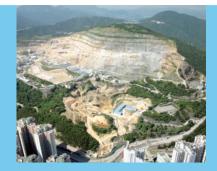

# Site Formation Works for Discovery Bay North Development

Customer Category: Private Sector
Project commencement Date: March 2006
Contract value: HK\$165 million

Major Projects (Continued)