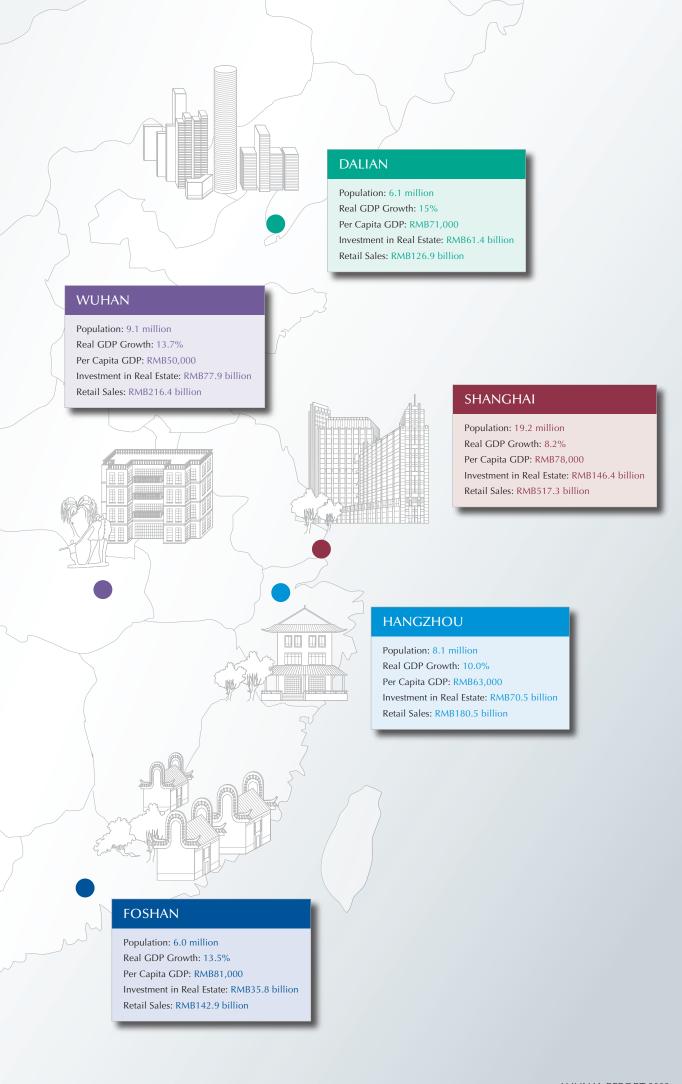

## MANAGEMENT DISCUSSION AND ANALYSIS

Shui On Land has eight projects in prime locations of six high growth cities. The continuous strong real GDP growth and corresponding uptrend home prices sighted in the six cities demonstrated the Group's strategic foresight in investing at the right timing.

## CHONGQING

Population: 28.6 million
Real GDP Growth: 14.9%
Per Capita GDP: RMB23,000
Investment in Real Estate: RMB123.9 billion
Retail Sales: RMB247.9 billion