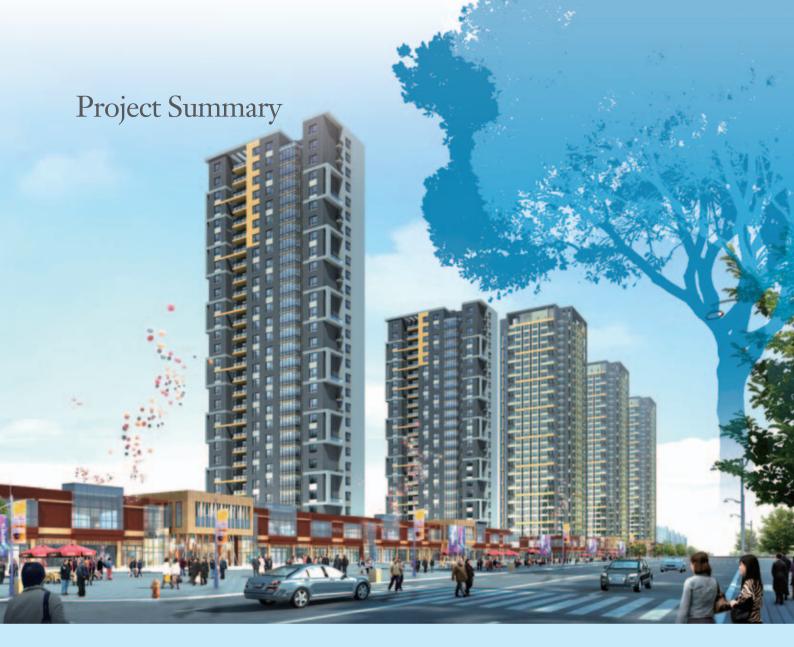

## Shenyang Aoyuan • International New Town

### Shenyang Aoyuan · International New Town

Shenyang Aoyuan • International New Town is located in new town core area of Hun River linking with the north of Sujiatun District and Shenyang downtown, occupying a total land area of approximately 608,000 sq.m. and a total GFA (including saleable and non-saleable) of approximately 2,432,000 sq.m..

Situated in the new town core area of Hun River, Shenyang Aoyuan • International New Town is in close proximity to Shenyang-Suzhou Expressway and is merely one road next to the International Exhibition Center of Shenyang under construction. The project is surrounded by the planned extended exit of Exhibition Center station of metro line 4, Technology and Industry Park of Northeastern University, Vanke Residence Industry Unification Base and New Shenyang Express-railway Station of Hada Passenger Dedicated Line, while Liaoning Sports Academy and private schools of primary, secondary and tertiary levels lie on the east, enriching the area with an atmosphere of learning and raising the social value. The project is conveniently located, and is about 10 kilometers away from the downtown and only about 10-minute drive from Taoxian International Airport.

The planning of Shenyang Aoyuan • International New Town includes a white gold star grade hotel, serviced apartment, A-grade offices, large shopping mall and exotic commercial street, five-star regimen clubhouse, detached villas, small high-rise scenic apartments, high-rise apartments, kindergarten and primary school. The project is planned to be a modern "Regimen city" with the theme of low carbon, health and environment protection, which will be a enormous composite international business city embracing recreation and entertainment, offices, high-end residences, serviced apartments with the theme of regimen, SOHO international business apartments as well as education and auxiliary facilities.