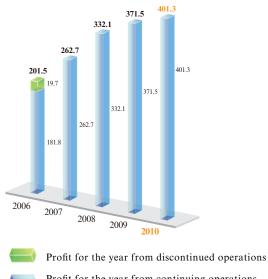

## Profit attributable to equity holders of the Company

HK\$ Million

Profit for the year from continuing operations

## Basic earnings per share

HK Cents

From discontinued operations

From continuing operations

| in HK\$ million                                      | 2010    | 2009    |                         |
|------------------------------------------------------|---------|---------|-------------------------|
| Turnover                                             |         |         |                         |
| Voice Services                                       | 1,905.6 | 1,726.9 | Increase 10.3%          |
| SMS Services                                         | 315.7   | 286.0   | Increase 10.4%          |
| Mobile VAS                                           | 140.6   | 112.0   | Increase 25.5%          |
| Data Services                                        | 604.6   | 591.7   | Increase 2.2%           |
|                                                      | 2,966.5 | 2,716.6 | Increase 9.2%           |
| Profit attributable to equity holders of the Company | 401.3   | 371.5   | Increase 8.0%           |
| Total assets                                         | 4,081.7 | 2,470.3 | Increase 65.2%          |
| Shareholders' fund                                   | 2,943.8 | 1,716.9 | Increase 71.5%          |
| Cash and bank deposits                               | 327.0   | 686.2   | Decrease 52.3%          |
|                                                      |         |         |                         |
| Earnings per share (HK cents)                        |         |         |                         |
| Basic                                                | 17.9    | 18.8    | Decrease 4.8%           |
| Diluted                                              | 17.8    | 18.8    | Decrease 5.3%           |
| Dividends per share (HK cents)                       |         |         |                         |
| Interim dividend                                     | 2.4     | 2.4     | Same level as last year |
| Final dividend                                       | 7.1     | 7.1     | Same level as last year |
|                                                      | 9.5     | 9.5     | Same level as last year |