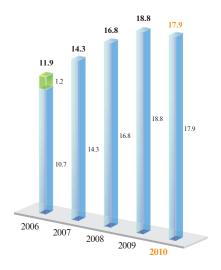

## Basic earnings per share

HK Cents

From discontinued operations

From continuing operations

| in HK\$ million                                      | 2010    | 2009    |                         |
|------------------------------------------------------|---------|---------|-------------------------|
| Turnover                                             |         |         |                         |
| Voice Services                                       | 1,905.6 | 1,726.9 | Increase 10.3%          |
| SMS Services                                         | 315.7   | 286.0   | Increase 10.4%          |
| Mobile VAS                                           | 140.6   | 112.0   | Increase 25.5%          |
| Data Services                                        | 604.6   | 591.7   | Increase 2.2%           |
|                                                      | 2,966.5 | 2,716.6 | Increase 9.2%           |
| Profit attributable to equity holders of the Company | 401.3   | 371.5   | Increase 8.0%           |
| Total assets                                         | 4,081.7 | 2,470.3 | Increase 65.2%          |
| Shareholders' fund                                   | 2,943.8 | 1,716.9 | Increase 71.5%          |
| Cash and bank deposits                               | 327.0   | 686.2   | Decrease 52.3%          |
|                                                      |         |         |                         |
| Earnings per share (HK cents)                        |         |         |                         |
| Basic                                                | 17.9    | 18.8    | Decrease 4.8%           |
| Diluted                                              | 17.8    | 18.8    | Decrease 5.3%           |
| Dividends per share (HK cents)                       |         |         |                         |
| Interim dividend                                     | 2.4     | 2.4     | Same level as last year |
| Final dividend                                       | 7.1     | 7.1     | Same level as last year |
|                                                      | 9.5     | 9.5     | Same level as last year |