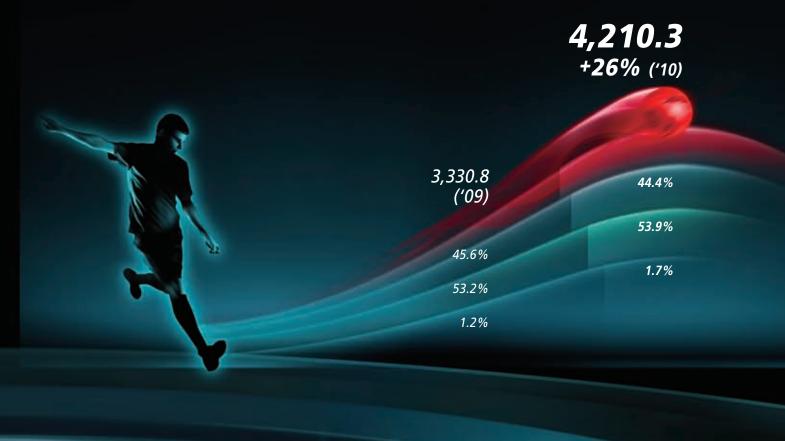

## REVENUE BREAKDOWN OF XTEP BRAND BY PRODUCT CATEGORY

For the year ended 31 December

|                     | Re        | venue (RMB'00 | As a percentage of revenue (%) |       |       |
|---------------------|-----------|---------------|--------------------------------|-------|-------|
|                     | 2010      | 2009          | Change (%)                     | 2010  | 2009  |
| Footwear            | 1,869,738 | 1,520,185     | +23.0                          | 44.4  | 45.6  |
| Apparel             | 2,270,511 | 1,773,159     | +28.0                          | 53.9  | 53.2  |
| Accessories         | 70,009    | 37,420        | +87.1                          | 1.7   | 1.2   |
| Total               | 4,210,258 | 3,330,764     | +26.4                          | 100.0 | 100.0 |
| Gross profit margin | 40.7%     | 39.0%         | +1.7 pts                       |       |       |