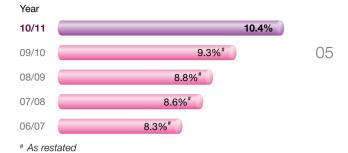

As at 31 March 2011

Net Profit Margin (Retail & Wholesale Business) Revised Version

Return on Equity (Retail & Wholesale Business)

Gross Profit Margin (Retail & Wholesale Business)

Basic Earnings per Share (Retail & Wholesale Business) & Dividend per Share