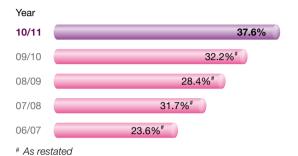

As at 31 March 2011

Net Profit Margin (Retail & Wholesale Business) Revised Version

Return on Equity (Retail & Wholesale Business)

Gross Profit Margin (Retail & Wholesale Business)

Basic Earnings per Share (Retail & Wholesale Business) & Dividend per Share