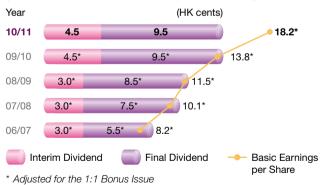

As at 31 March 2011

Net Profit Margin (Retail & Wholesale Business) Revised Version

Return on Equity (Retail & Wholesale Business)

Gross Profit Margin (Retail & Wholesale Business)

Basic Earnings per Share (Retail & Wholesale Business) & Dividend per Share