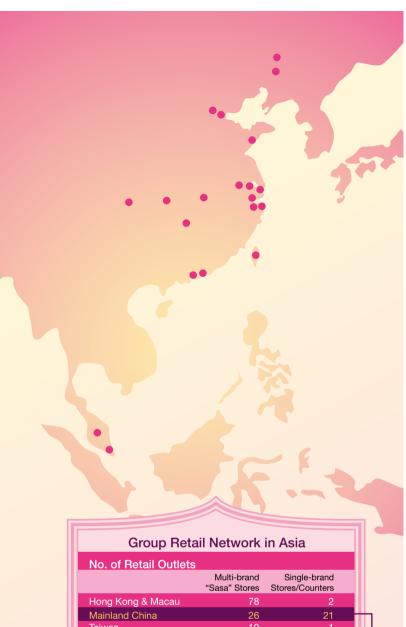

|                   | Multi-brand<br>"Sasa" Stores | Single-brand<br>Stores/Counters |
|-------------------|------------------------------|---------------------------------|
| Hong Kong & Macau | 78                           | 2                               |
| Mainland China    | 26                           | 21                              |
| Taiwan            | 19                           |                                 |
| Singapore         | 20                           |                                 |
| Malaysia          | 38                           | -                               |
| Total             | 181                          | 24                              |
|                   |                              |                                 |
|                   |                              |                                 |

| City           | Multi-brand<br>"Sasa" Stores | Single-brand<br>Stores/Counters |
|----------------|------------------------------|---------------------------------|
| Northern China |                              |                                 |
| Beijing        | 10                           | 5                               |
| Tianjin        | 1                            | 2                               |
| Qingdao        | 1                            | -                               |
| Shenyang       | -                            | 2                               |
| Anshan         | -                            | 1                               |
| Eastern China  |                              |                                 |
| Shanghai       | 8                            | 2                               |
| Ningbo         | 1                            | -                               |
| Shaoxing       | 1                            | -                               |
| Suzhou         | 1                            | -                               |
| Hangzhou       | -                            | 1                               |
| Nanjing        | -                            | 1                               |
| Central China  |                              |                                 |
| Wuhan          | 2                            | 2                               |
| Yichang        | 1                            | -                               |
| Changsha       | -                            | 2                               |
| Western China  |                              |                                 |
| Chengdu        | -                            | 3                               |
| Total          | 26                           | 21                              |

As at 31 March 2011

Net Profit Margin (Retail & Wholesale Business) Revised Version

Return on Equity (Retail & Wholesale Business)

Gross Profit Margin (Retail & Wholesale Business)

Basic Earnings per Share (Retail & Wholesale Business) & Dividend per Share