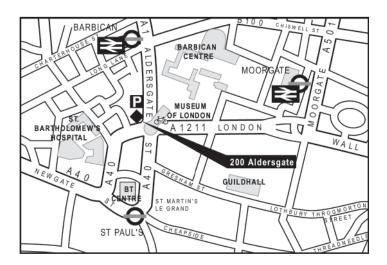

#### Venue

etc.venues, 200 Aldersgate, St Paul's, London, EC1A 4HD. Tel: 020 3011 0830.

Transport and directions to the venue The nearest tube stations are Moorgate, Barbican and St Paul's.