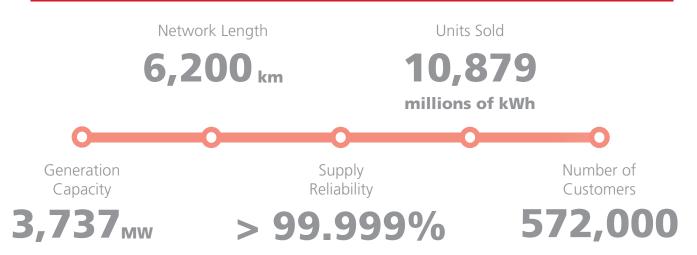

| HK 36.42 cents       |
| INTERIM DISTRIBUTION PER SSU                                        | HK 19.92 cents             | HK 16.53 cents       |
| FINAL DISTRIBUTION PER SSU                                          | HK 20.12 cents             | HK 19.89 cents       |
| TOTAL ASSETS                                                        | HK\$ 113,715 million       | HK\$ 112,811 million |
| NET DEBT-TO-NET TOTAL CAPITAL RATIO                                 | 46%                        | 47%                  |
| S&P CREDIT RATING<br>HK ELECTRIC INVESTMENTS LIMITED<br>HK ELECTRIC | A- / Stable<br>A- / Stable | –<br>A- / Stable     |

\* 2014 distributable income and total distribution per SSU was for the period from the listing date on 29/1/2014 to 31/12/2014.

## **OPERATIONS**