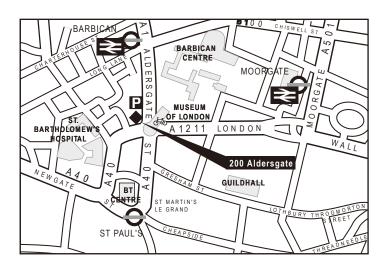

## Venue

etc.venues, 200 Aldersgate, St Paul's, London, EC1A 4HD. Tel: 020 3011 0830.

Transport and directions to the venue The nearest tube stations are Moorgate, Barbican and St Paul's.