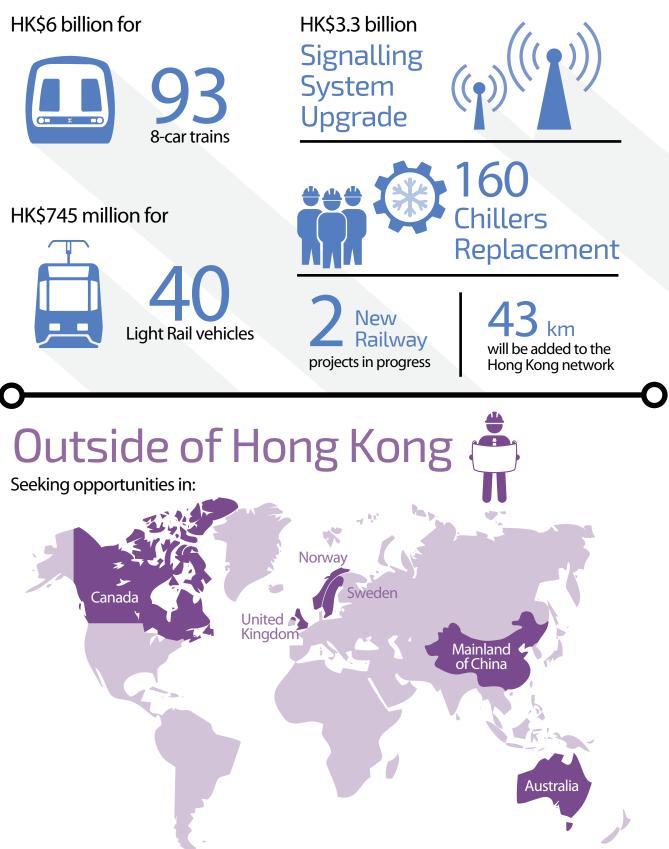

## Rail Gen 2.0

#### 7 Railway Projects under Railway Development Strategy 2014

## Property in Hong Kong

Over residential units to be 18,000 built in property packages tendered

Potential **14,000** units in Siu Ho Wan Depot development