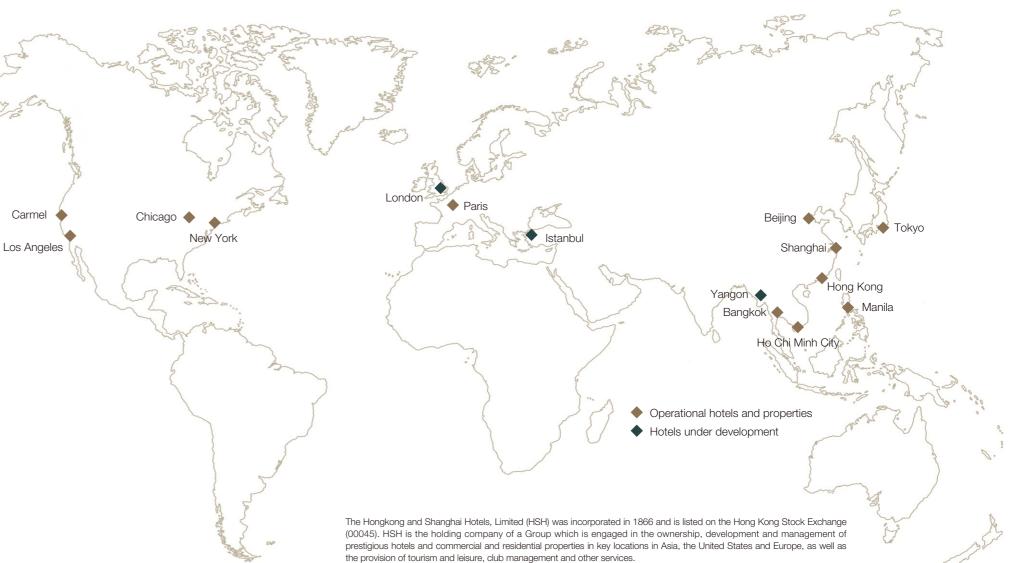

# COMPANY AT A GLANCE

### HOTELS

The Peninsula Hong Kong Established: 1928

Rooms: 300 Ownership: 100%

The Peninsula Beijing Acquired: 1989 Rooms: 230 Ownership: 76.6%

The Peninsula Shanghai Established: 2009

Rooms: 235 Ownership: 50%

The Peninsula Tokyo Established: 2007 Rooms: 314 Ownership: 100%

The Peninsula Bangkok Established: 1998

Rooms: 370 Ownership: 50%

The Peninsula Manila Established: 1976 Rooms: 351 Ownership: 77.4%

Carmel

Rooms: 235 Ownership: 100%

the provision of tourism and leisure, club management and other services.

HSH businesses are grouped under three divisions: hotels, commercial properties and clubs and services.

The Peninsula Beverly Hills Established: 1991

The Peninsula Chicago Established: 2001

Rooms: 339 Ownership: 100%

Rooms: 195 Ownership: 20%

The Peninsula Paris Established: 2014

#### COMMERCIAL PROPERTIES

The Repulse Bay Hong Kong (residential and arcade) Established: 1976 & 1989

GFA:1,058,455 sq. ft. Ownership: 100%

The Peninsula Office Tower Hong Kong Established: 1994

GFA: 75,082 sq. ft. Ownership: 100%

**08** 

The Peak Tower Hong Kong (retail) Established: 1996

GFA: 116,768 sq. ft. Ownership: 100%

21 avenue Kléber Paris, France (office and retail) Acquired: 2013

GFA: 44,218 sq. ft. Ownership: 100%

St. John's Building Hong Kong (office) Established: 1983

GFA: 71,400 sq. ft. Ownership: 100%

The Landmark Ho Chi Minh City, Vietnam (office and residential) Established: 1994

GFA: 175,903 sq. ft. Ownership: 70%

#### CLUBS AND SERVICES

The Peak Tram Hong Kong Established: 1888 Ownership: 100%

Thai Country Club Bangkok, Thailand Established: 1996

Ownership: 50%

Peninsula Clubs and Consultancy Services Established: 1977 Ownership: 100%

Established: 2003 Ownership: 100%

PROJECTS UNDER DEVELOPMENT

The Peninsula London Ownership: 100%

The Peninsula Istanbul Ownership: 50%

Quail Lodge & Golf Club Carmel, USA Acquired: 1997

Ownership: 100%

Peninsula Merchandising

Tai Pan Laundry Hong Kong Established: 1980

Ownership: 100%

The Peninsula Yangon Ownership: 70%