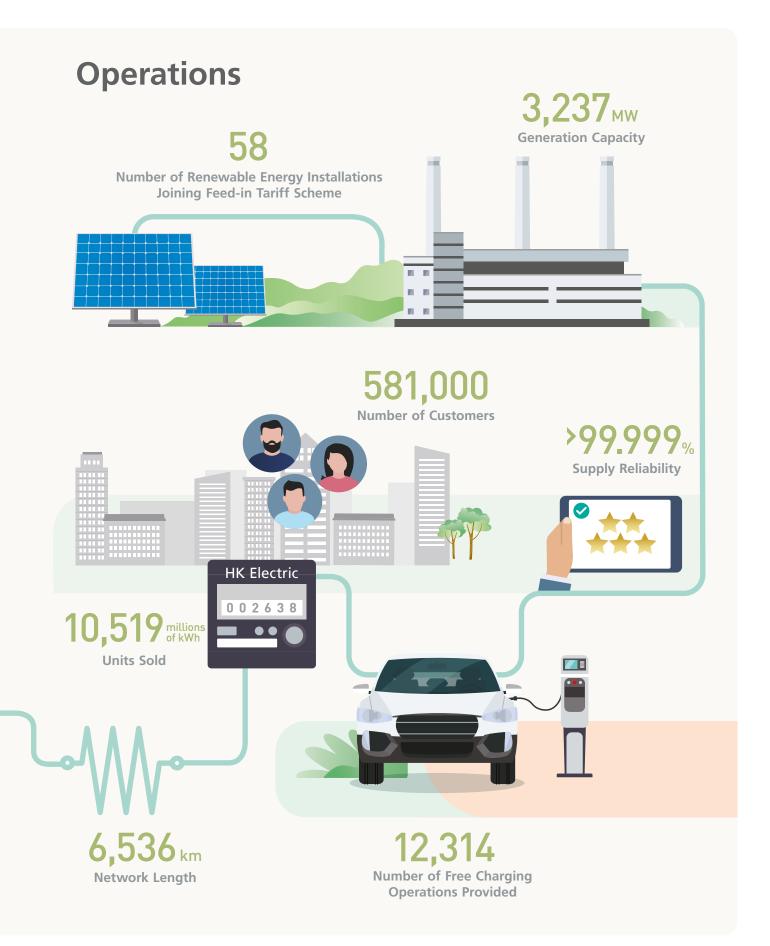

| HK\$10,739<br>million  | HK\$11,612           |
| Distributable Income                   | HK\$2,830<br>million   | HK\$3,538<br>million |
| Total Distribution per SSU             | HK 32.03<br>cents      | HK 40.04 cents       |
| Interim Distribution per SSU           | HK 15.94<br>cents      | HK 19.92             |
| Final Distribution per SSU             | HK 16.09<br>cents      | HK 20.12 cents       |
| Total Assets                           | HK\$109,717<br>million | HK\$107,894          |
| Net Debt-to-Net<br>Total Capital Ratio | <b>47</b> %            | 46%                  |
| S&P Credit Rating<br>HK Electric       | A-/ Stable             | A-/ Stable           |
| HK Electric Investments Limited        | A-/ Stable             | A-/ Stable           |