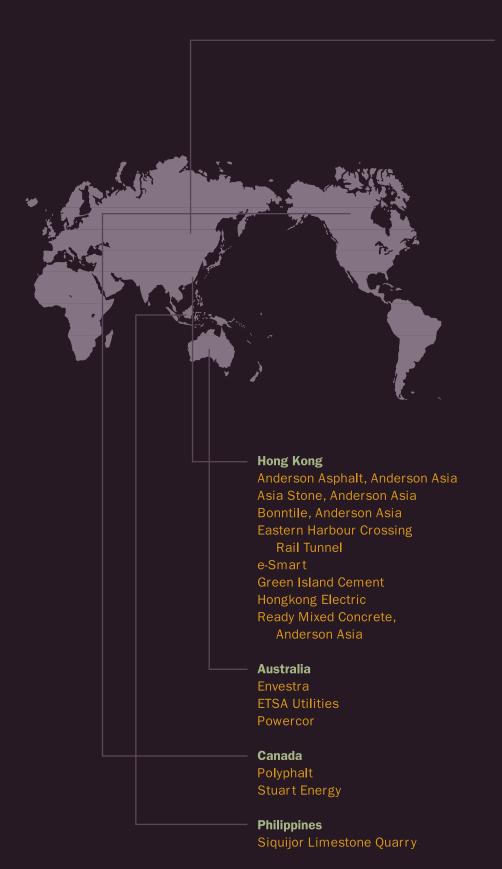

# **Global Portfolio**



## China

## **Northern China**

Fushun Cogen Power Plants
Shenyang Changqing Bridge
Shenyang Da Ba Road and SouthWest Elevated Sections
Shenyang Gongnong Bridge
Shenyang LPG Business
Shenyang Shensu Expressway
Siping Cogen Power Plants
Tangshan Tangle Road

### **Central China**

Changsha Wujialing and Wuyilu Bridges National Highway 107 (Zhumadian Sections) Qinyang Power Plants Yueyang Water Plants

#### **Southern China**

Guangzhou East-South-West Ring Road Jiangmen Chaolian Bridge Jiangmen Jianghe Highway Jiangmen Jiangsha Highway Nanhai Power Plant I Nanhai Road Network Panyu Beidou Bridge Shantou Bay Bridge **Shantou Cement Grinding Plant** Shantou Chaoyang Power Plant Shantou Chenghai Power Plant Shantou Tuopu Power Plant Shen-Shan Highway (Eastern Yunfu Cement Plant Zengcheng Li