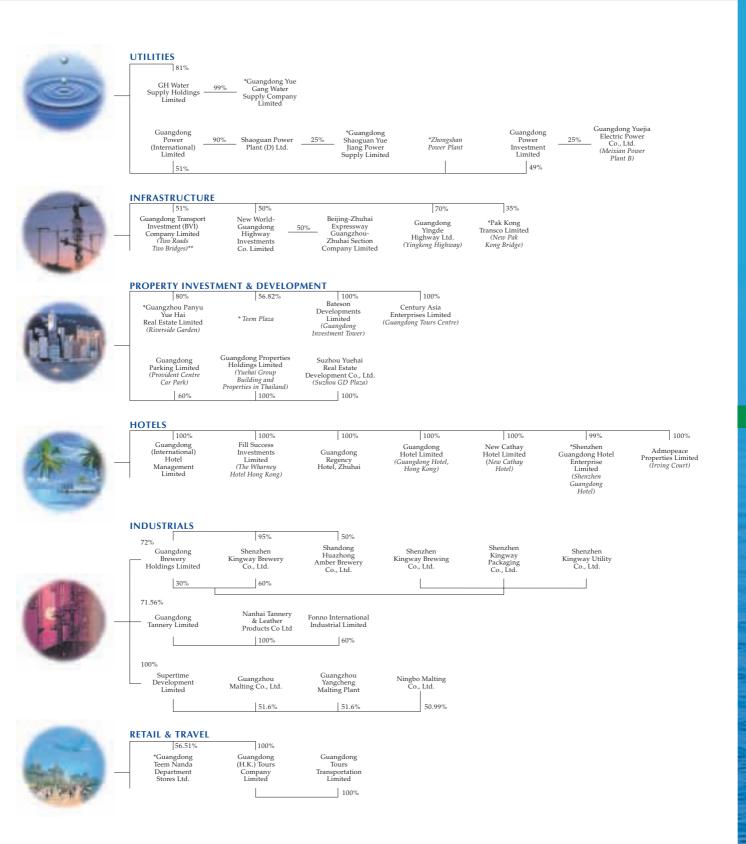

## SIMPLIFIED CORPORATE STRUCTURE CHART OF THE GROUP'S PRINCIPAL BUSINESSES (CONT'D)

# SIMPLIFIED CORPORATE STRUCTURE CHART OF THE GROUP'S PRINCIPAL BUSINESSES (CONT'D)

#### Notes:

- (1) The percentages shown represent the attributable interest of the Company or its subsidiaries as of 22 April 2001.
- (2) Where no attributable interest is shown, the Group's interest is held as a contractual joint venture or an investment agreement.
- (3) Projects of the Group are shown in italics and do not constitute part of the individual company's or joint venture's name.
- \* English translation of the official Chinese name of the individual company or the name of the project.
- \*\* "Two Roads Two Bridges" infrastructure project includes interests in the Humen Bridge, Shantou Haiwan Bridge, Huizhou section of National Road no. 324 (Guangzhou Shantou Highway) and Qinglian Highway.