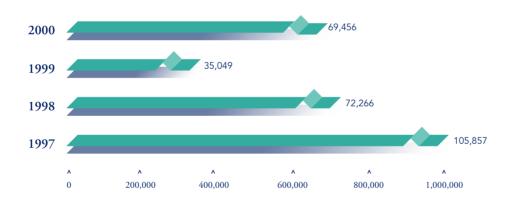

| CONSOLIDATED PROFIT AND LOSS ACCOUNT (prepared in accordance with International Accounting Standards) |                                   |         |              |  |  |
|-------------------------------------------------------------------------------------------------------|-----------------------------------|---------|--------------|--|--|
| (Expressed in million of Renminbi,                                                                    | For the year ended 31st December, |         |              |  |  |
| except for earnings per share and dividends per share)                                                | 2000                              | 1999    | Change       |  |  |
| Turnover                                                                                              | 920.74                            | 803.19  | 14.64%       |  |  |
| Profit before taxation                                                                                | 91.87                             | 42.24   | 117.48%      |  |  |
| Profit attributable to shareholders                                                                   | 69.46                             | 35.05   | 98.17%       |  |  |
| Gross profit margins                                                                                  | 30.09%                            | 30.76%  | -0.67 points |  |  |
| Net profit margins                                                                                    | 7.54%                             | 4.36%   | 3.18 points  |  |  |
| Earnings per share                                                                                    | RMB0.11                           | RMB0.05 |              |  |  |
| Dividends per share                                                                                   | RMB0.05                           | RMB0.02 |              |  |  |

## Profit Attributable to Shareholders

RMB'000