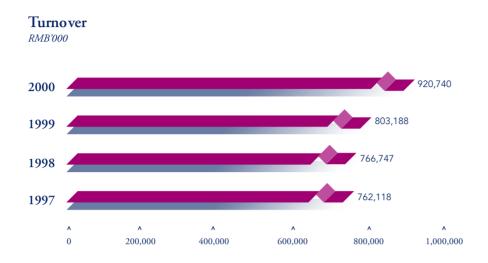

| CONSOLIDATED PROFIT AND LOSS ACCOUNT (prepared in accordance with International Accounting Standards) |                                   |         |              |  |  |
|-------------------------------------------------------------------------------------------------------|-----------------------------------|---------|--------------|--|--|
| (Expressed in million of Renminbi,                                                                    | For the year ended 31st December, |         |              |  |  |
| except for earnings per share and dividends per share)                                                | 2000                              | 1999    | Change       |  |  |
| Turnover                                                                                              | 920.74                            | 803.19  | 14.64%       |  |  |
| Profit before taxation                                                                                | 91.87                             | 42.24   | 117.48%      |  |  |
| Profit attributable to shareholders                                                                   | 69.46                             | 35.05   | 98.17%       |  |  |
| Gross profit margins                                                                                  | 30.09%                            | 30.76%  | -0.67 points |  |  |
| Net profit margins                                                                                    | 7.54%                             | 4.36%   | 3.18 points  |  |  |
| Earnings per share                                                                                    | RMB0.11                           | RMB0.05 |              |  |  |
| Dividends per share                                                                                   | RMB0.05                           | RMB0.02 |              |  |  |

## Profit Attributable to Shareholders

RMB'000