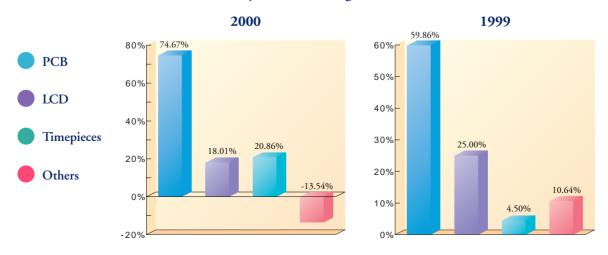

| 2000     | 1999                 | Change |  |
| Total assets                                                                             | 2,184.08 | 2,003.32             | 9.02%  |  |
| Total liabilities                                                                        | 733.83   | 608.51               | 20.60% |  |
| Minority interests                                                                       | 414.99   | 427.00               | -2.81% |  |
| Net assets                                                                               | 1,035.26 | 978.64               | 5.79%  |  |

## Financial Highlights



## Profit Attributable to Shareholders

RMB'000



## Profit Attributable to Shareholders by Product Categories