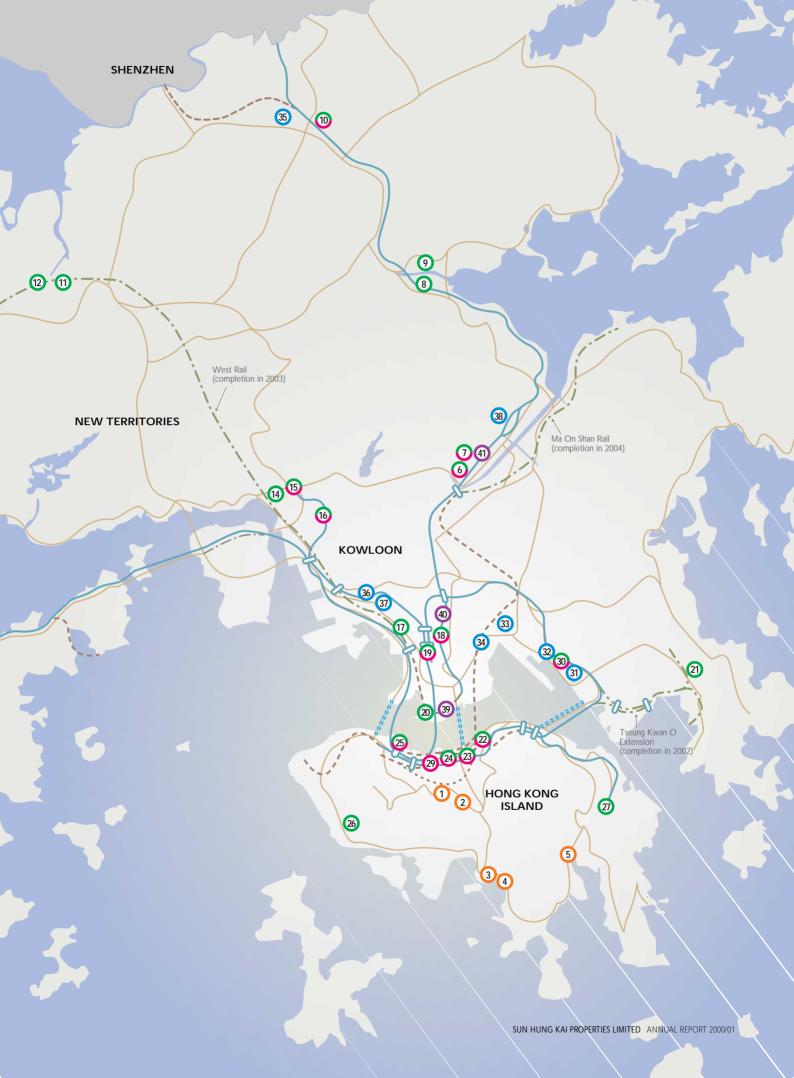

| IVI                     | ajor Completed Investment Prop   | perties                                                                                                                                                                                                                                                                                                                                                                                                                                                                                                                                                                                                                                                                                                                                                                                                                                                                                                                                                                                                                                                                                                                                                                                                                                                                                                                                                                                                                                                                                                                                                                                                                                                                                                                                                                                                                                                                                                                                                                                                                                                                                                                        |
|-------------------------|----------------------------------|--------------------------------------------------------------------------------------------------------------------------------------------------------------------------------------------------------------------------------------------------------------------------------------------------------------------------------------------------------------------------------------------------------------------------------------------------------------------------------------------------------------------------------------------------------------------------------------------------------------------------------------------------------------------------------------------------------------------------------------------------------------------------------------------------------------------------------------------------------------------------------------------------------------------------------------------------------------------------------------------------------------------------------------------------------------------------------------------------------------------------------------------------------------------------------------------------------------------------------------------------------------------------------------------------------------------------------------------------------------------------------------------------------------------------------------------------------------------------------------------------------------------------------------------------------------------------------------------------------------------------------------------------------------------------------------------------------------------------------------------------------------------------------------------------------------------------------------------------------------------------------------------------------------------------------------------------------------------------------------------------------------------------------------------------------------------------------------------------------------------------------|
|                         |                                  | e succession of the succession |
|                         |                                  | The series of th |
|                         |                                  | tely, stop, the last top                                                                                                                                                                                                                                                                                                                                                                                                                                                                                                                                                                                                                                                                                                                                                                                                                                                                                                                                                                                                                                                                                                                                                                                                                                                                                                                                                                                                                                                                                                                                                                                                                                                                                                                                                                                                                                                                                                                                                                                                                                                                                                       |
|                         |                                  |                                                                                                                                                                                                                                                                                                                                                                                                                                                                                                                                                                                                                                                                                                                                                                                                                                                                                                                                                                                                                                                                                                                                                                                                                                                                                                                                                                                                                                                                                                                                                                                                                                                                                                                                                                                                                                                                                                                                                                                                                                                                                                                                |
| 1                       | Dynasty Court                    | •                                                                                                                                                                                                                                                                                                                                                                                                                                                                                                                                                                                                                                                                                                                                                                                                                                                                                                                                                                                                                                                                                                                                                                                                                                                                                                                                                                                                                                                                                                                                                                                                                                                                                                                                                                                                                                                                                                                                                                                                                                                                                                                              |
| 2                       | Hillsborough Court               | •                                                                                                                                                                                                                                                                                                                                                                                                                                                                                                                                                                                                                                                                                                                                                                                                                                                                                                                                                                                                                                                                                                                                                                                                                                                                                                                                                                                                                                                                                                                                                                                                                                                                                                                                                                                                                                                                                                                                                                                                                                                                                                                              |
| 3                       | 63 Deep Water Bay Road           | •                                                                                                                                                                                                                                                                                                                                                                                                                                                                                                                                                                                                                                                                                                                                                                                                                                                                                                                                                                                                                                                                                                                                                                                                                                                                                                                                                                                                                                                                                                                                                                                                                                                                                                                                                                                                                                                                                                                                                                                                                                                                                                                              |
| 4                       | 51 & 55 Deep Water Bay Road      | •                                                                                                                                                                                                                                                                                                                                                                                                                                                                                                                                                                                                                                                                                                                                                                                                                                                                                                                                                                                                                                                                                                                                                                                                                                                                                                                                                                                                                                                                                                                                                                                                                                                                                                                                                                                                                                                                                                                                                                                                                                                                                                                              |
| 5                       | Pacific View                     | •                                                                                                                                                                                                                                                                                                                                                                                                                                                                                                                                                                                                                                                                                                                                                                                                                                                                                                                                                                                                                                                                                                                                                                                                                                                                                                                                                                                                                                                                                                                                                                                                                                                                                                                                                                                                                                                                                                                                                                                                                                                                                                                              |
| 6                       | New Town Plaza/New Town Tower    | • •                                                                                                                                                                                                                                                                                                                                                                                                                                                                                                                                                                                                                                                                                                                                                                                                                                                                                                                                                                                                                                                                                                                                                                                                                                                                                                                                                                                                                                                                                                                                                                                                                                                                                                                                                                                                                                                                                                                                                                                                                                                                                                                            |
| 7                       | Grand Central Plaza              | • •                                                                                                                                                                                                                                                                                                                                                                                                                                                                                                                                                                                                                                                                                                                                                                                                                                                                                                                                                                                                                                                                                                                                                                                                                                                                                                                                                                                                                                                                                                                                                                                                                                                                                                                                                                                                                                                                                                                                                                                                                                                                                                                            |
| 8                       | Uptown Plaza                     | •                                                                                                                                                                                                                                                                                                                                                                                                                                                                                                                                                                                                                                                                                                                                                                                                                                                                                                                                                                                                                                                                                                                                                                                                                                                                                                                                                                                                                                                                                                                                                                                                                                                                                                                                                                                                                                                                                                                                                                                                                                                                                                                              |
| 9                       | Tai Po Mega Mall                 | •                                                                                                                                                                                                                                                                                                                                                                                                                                                                                                                                                                                                                                                                                                                                                                                                                                                                                                                                                                                                                                                                                                                                                                                                                                                                                                                                                                                                                                                                                                                                                                                                                                                                                                                                                                                                                                                                                                                                                                                                                                                                                                                              |
| 10                      | Landmark North                   | • •                                                                                                                                                                                                                                                                                                                                                                                                                                                                                                                                                                                                                                                                                                                                                                                                                                                                                                                                                                                                                                                                                                                                                                                                                                                                                                                                                                                                                                                                                                                                                                                                                                                                                                                                                                                                                                                                                                                                                                                                                                                                                                                            |
| 11                      | Sun Yuen Long Centre             | •                                                                                                                                                                                                                                                                                                                                                                                                                                                                                                                                                                                                                                                                                                                                                                                                                                                                                                                                                                                                                                                                                                                                                                                                                                                                                                                                                                                                                                                                                                                                                                                                                                                                                                                                                                                                                                                                                                                                                                                                                                                                                                                              |
| 12                      | Yuen Long Plaza                  | •                                                                                                                                                                                                                                                                                                                                                                                                                                                                                                                                                                                                                                                                                                                                                                                                                                                                                                                                                                                                                                                                                                                                                                                                                                                                                                                                                                                                                                                                                                                                                                                                                                                                                                                                                                                                                                                                                                                                                                                                                                                                                                                              |
| 13                      | Chelsea Heights                  | •                                                                                                                                                                                                                                                                                                                                                                                                                                                                                                                                                                                                                                                                                                                                                                                                                                                                                                                                                                                                                                                                                                                                                                                                                                                                                                                                                                                                                                                                                                                                                                                                                                                                                                                                                                                                                                                                                                                                                                                                                                                                                                                              |
| 14                      | Tsuen Wan Plaza                  | •                                                                                                                                                                                                                                                                                                                                                                                                                                                                                                                                                                                                                                                                                                                                                                                                                                                                                                                                                                                                                                                                                                                                                                                                                                                                                                                                                                                                                                                                                                                                                                                                                                                                                                                                                                                                                                                                                                                                                                                                                                                                                                                              |
| 15                      | Grand City Plaza                 | • •                                                                                                                                                                                                                                                                                                                                                                                                                                                                                                                                                                                                                                                                                                                                                                                                                                                                                                                                                                                                                                                                                                                                                                                                                                                                                                                                                                                                                                                                                                                                                                                                                                                                                                                                                                                                                                                                                                                                                                                                                                                                                                                            |
| 16                      | Metroplaza                       | • •                                                                                                                                                                                                                                                                                                                                                                                                                                                                                                                                                                                                                                                                                                                                                                                                                                                                                                                                                                                                                                                                                                                                                                                                                                                                                                                                                                                                                                                                                                                                                                                                                                                                                                                                                                                                                                                                                                                                                                                                                                                                                                                            |
| 17                      | New Kowloon Plaza                | •                                                                                                                                                                                                                                                                                                                                                                                                                                                                                                                                                                                                                                                                                                                                                                                                                                                                                                                                                                                                                                                                                                                                                                                                                                                                                                                                                                                                                                                                                                                                                                                                                                                                                                                                                                                                                                                                                                                                                                                                                                                                                                                              |
| 18                      | Grand Century Place              | • •                                                                                                                                                                                                                                                                                                                                                                                                                                                                                                                                                                                                                                                                                                                                                                                                                                                                                                                                                                                                                                                                                                                                                                                                                                                                                                                                                                                                                                                                                                                                                                                                                                                                                                                                                                                                                                                                                                                                                                                                                                                                                                                            |
| 19                      | Hollywood Plaza                  | • •                                                                                                                                                                                                                                                                                                                                                                                                                                                                                                                                                                                                                                                                                                                                                                                                                                                                                                                                                                                                                                                                                                                                                                                                                                                                                                                                                                                                                                                                                                                                                                                                                                                                                                                                                                                                                                                                                                                                                                                                                                                                                                                            |
| 20                      | The Sun Arcade                   | •                                                                                                                                                                                                                                                                                                                                                                                                                                                                                                                                                                                                                                                                                                                                                                                                                                                                                                                                                                                                                                                                                                                                                                                                                                                                                                                                                                                                                                                                                                                                                                                                                                                                                                                                                                                                                                                                                                                                                                                                                                                                                                                              |
| 21                      | East Point City                  | •                                                                                                                                                                                                                                                                                                                                                                                                                                                                                                                                                                                                                                                                                                                                                                                                                                                                                                                                                                                                                                                                                                                                                                                                                                                                                                                                                                                                                                                                                                                                                                                                                                                                                                                                                                                                                                                                                                                                                                                                                                                                                                                              |
| 22                      | World Trade Centre               | • •                                                                                                                                                                                                                                                                                                                                                                                                                                                                                                                                                                                                                                                                                                                                                                                                                                                                                                                                                                                                                                                                                                                                                                                                                                                                                                                                                                                                                                                                                                                                                                                                                                                                                                                                                                                                                                                                                                                                                                                                                                                                                                                            |
| 23                      | Sun Hung Kai Centre              | • •                                                                                                                                                                                                                                                                                                                                                                                                                                                                                                                                                                                                                                                                                                                                                                                                                                                                                                                                                                                                                                                                                                                                                                                                                                                                                                                                                                                                                                                                                                                                                                                                                                                                                                                                                                                                                                                                                                                                                                                                                                                                                                                            |
| 24                      | Harbour Centre                   | • •                                                                                                                                                                                                                                                                                                                                                                                                                                                                                                                                                                                                                                                                                                                                                                                                                                                                                                                                                                                                                                                                                                                                                                                                                                                                                                                                                                                                                                                                                                                                                                                                                                                                                                                                                                                                                                                                                                                                                                                                                                                                                                                            |
| 25                      | One International Finance Centre | • •                                                                                                                                                                                                                                                                                                                                                                                                                                                                                                                                                                                                                                                                                                                                                                                                                                                                                                                                                                                                                                                                                                                                                                                                                                                                                                                                                                                                                                                                                                                                                                                                                                                                                                                                                                                                                                                                                                                                                                                                                                                                                                                            |
| 26                      | Chi Fu Landmark                  | •                                                                                                                                                                                                                                                                                                                                                                                                                                                                                                                                                                                                                                                                                                                                                                                                                                                                                                                                                                                                                                                                                                                                                                                                                                                                                                                                                                                                                                                                                                                                                                                                                                                                                                                                                                                                                                                                                                                                                                                                                                                                                                                              |
| 27                      | New Jade Shopping Arcade         | •                                                                                                                                                                                                                                                                                                                                                                                                                                                                                                                                                                                                                                                                                                                                                                                                                                                                                                                                                                                                                                                                                                                                                                                                                                                                                                                                                                                                                                                                                                                                                                                                                                                                                                                                                                                                                                                                                                                                                                                                                                                                                                                              |
| 28                      | Citygate                         | • •                                                                                                                                                                                                                                                                                                                                                                                                                                                                                                                                                                                                                                                                                                                                                                                                                                                                                                                                                                                                                                                                                                                                                                                                                                                                                                                                                                                                                                                                                                                                                                                                                                                                                                                                                                                                                                                                                                                                                                                                                                                                                                                            |
| 29                      | Central Plaza                    | •                                                                                                                                                                                                                                                                                                                                                                                                                                                                                                                                                                                                                                                                                                                                                                                                                                                                                                                                                                                                                                                                                                                                                                                                                                                                                                                                                                                                                                                                                                                                                                                                                                                                                                                                                                                                                                                                                                                                                                                                                                                                                                                              |
| 30                      | Millennium City Phases 1 & 2     | • •                                                                                                                                                                                                                                                                                                                                                                                                                                                                                                                                                                                                                                                                                                                                                                                                                                                                                                                                                                                                                                                                                                                                                                                                                                                                                                                                                                                                                                                                                                                                                                                                                                                                                                                                                                                                                                                                                                                                                                                                                                                                                                                            |
| 31                      | APEC Plaza                       | •                                                                                                                                                                                                                                                                                                                                                                                                                                                                                                                                                                                                                                                                                                                                                                                                                                                                                                                                                                                                                                                                                                                                                                                                                                                                                                                                                                                                                                                                                                                                                                                                                                                                                                                                                                                                                                                                                                                                                                                                                                                                                                                              |
| 32                      | Infotech Centre                  | •                                                                                                                                                                                                                                                                                                                                                                                                                                                                                                                                                                                                                                                                                                                                                                                                                                                                                                                                                                                                                                                                                                                                                                                                                                                                                                                                                                                                                                                                                                                                                                                                                                                                                                                                                                                                                                                                                                                                                                                                                                                                                                                              |
| 33                      | Hing Wah Centre                  | •                                                                                                                                                                                                                                                                                                                                                                                                                                                                                                                                                                                                                                                                                                                                                                                                                                                                                                                                                                                                                                                                                                                                                                                                                                                                                                                                                                                                                                                                                                                                                                                                                                                                                                                                                                                                                                                                                                                                                                                                                                                                                                                              |
| 34                      | New Tech Plaza                   | •                                                                                                                                                                                                                                                                                                                                                                                                                                                                                                                                                                                                                                                                                                                                                                                                                                                                                                                                                                                                                                                                                                                                                                                                                                                                                                                                                                                                                                                                                                                                                                                                                                                                                                                                                                                                                                                                                                                                                                                                                                                                                                                              |
| 35                      | Advanced Technology Centre       | •                                                                                                                                                                                                                                                                                                                                                                                                                                                                                                                                                                                                                                                                                                                                                                                                                                                                                                                                                                                                                                                                                                                                                                                                                                                                                                                                                                                                                                                                                                                                                                                                                                                                                                                                                                                                                                                                                                                                                                                                                                                                                                                              |
| 36                      | Peninsula Tower                  | •                                                                                                                                                                                                                                                                                                                                                                                                                                                                                                                                                                                                                                                                                                                                                                                                                                                                                                                                                                                                                                                                                                                                                                                                                                                                                                                                                                                                                                                                                                                                                                                                                                                                                                                                                                                                                                                                                                                                                                                                                                                                                                                              |
| 37                      | Kerry Hung Kai Godown            | •                                                                                                                                                                                                                                                                                                                                                                                                                                                                                                                                                                                                                                                                                                                                                                                                                                                                                                                                                                                                                                                                                                                                                                                                                                                                                                                                                                                                                                                                                                                                                                                                                                                                                                                                                                                                                                                                                                                                                                                                                                                                                                                              |
| 38                      | Sunhing Hungkai Godown (Shatin)  | •                                                                                                                                                                                                                                                                                                                                                                                                                                                                                                                                                                                                                                                                                                                                                                                                                                                                                                                                                                                                                                                                                                                                                                                                                                                                                                                                                                                                                                                                                                                                                                                                                                                                                                                                                                                                                                                                                                                                                                                                                                                                                                                              |
| 39                      | Royal Garden Hotel               | •                                                                                                                                                                                                                                                                                                                                                                                                                                                                                                                                                                                                                                                                                                                                                                                                                                                                                                                                                                                                                                                                                                                                                                                                                                                                                                                                                                                                                                                                                                                                                                                                                                                                                                                                                                                                                                                                                                                                                                                                                                                                                                                              |
| 40                      | Royal Plaza Hotel                | •                                                                                                                                                                                                                                                                                                                                                                                                                                                                                                                                                                                                                                                                                                                                                                                                                                                                                                                                                                                                                                                                                                                                                                                                                                                                                                                                                                                                                                                                                                                                                                                                                                                                                                                                                                                                                                                                                                                                                                                                                                                                                                                              |
| 41                      | Royal Park Hotel                 | •                                                                                                                                                                                                                                                                                                                                                                                                                                                                                                                                                                                                                                                                                                                                                                                                                                                                                                                                                                                                                                                                                                                                                                                                                                                                                                                                                                                                                                                                                                                                                                                                                                                                                                                                                                                                                                                                                                                                                                                                                                                                                                                              |
| Exist                   | ting Under Construction          | Planned (completion by 2008)                                                                                                                                                                                                                                                                                                                                                                                                                                                                                                                                                                                                                                                                                                                                                                                                                                                                                                                                                                                                                                                                                                                                                                                                                                                                                                                                                                                                                                                                                                                                                                                                                                                                                                                                                                                                                                                                                                                                                                                                                                                                                                   |
| Railways — — — Railways |                                  | Railways                                                                                                                                                                                                                                                                                                                                                                                                                                                                                                                                                                                                                                                                                                                                                                                                                                                                                                                                                                                                                                                                                                                                                                                                                                                                                                                                                                                                                                                                                                                                                                                                                                                                                                                                                                                                                                                                                                                                                                                                                                                                                                                       |
| Maior                   | r Highways — Major Highways — -  | Major Highways — — — —                                                                                                                                                                                                                                                                                                                                                                                                                                                                                                                                                                                                                                                                                                                                                                                                                                                                                                                                                                                                                                                                                                                                                                                                                                                                                                                                                                                                                                                                                                                                                                                                                                                                                                                                                                                                                                                                                                                                                                                                                                                                                                         |

# **HOTELS**

For the year under review, the performance of the Group's three hotels was satisfactory. Occupancy of the hotels remained high and room rates increased satisfactorily.

Guest room renovations at the **Royal Garden Hotel** in Tsim Sha Tsui continued on schedule and within budget throughout 2000 and 2001, and a new lobby bar 'Martini' opened in June 2000 to wide acclaim. New banquet rooms also opened in the same month and have generated satisfactory business. The hotel finished the year with an average occupancy of 86 per cent; an increase of four percentage points over last year. The average room rate also rose 13 per cent during the year. The latest renovations scheduled for completion by the end of 2001 should further enhance the quality and image of the hotel.

During the year under review, the **Royal Park Hotel** in Shatin achieved an average occupancy of 84 per cent, with a slight growth in both average room rate and revenue. Situated along the railway, the hotel benefited from the rapid growth of China's economy last year. The continuous development of Shatin should continue to underpin the hotel's business.

The **Royal Plaza Hotel** in Mongkok recorded an eight per cent growth in average room rate and an average occupancy of 85 per cent for the period under review. To cope with travellers' demands, the hotel introduced several new amenities including a solarium and massage centre. The Royal Plaza Hotel will meet the challenging year ahead with a flexible strategy.

Renovations at the Royal Garden Hotel further enhanced its image.

The Group is developing six-star hotel facilities above both the Hong Kong and Kowloon stations on the Airport Railway. The hotel complex in International Finance Centre over Hong Kong Station includes 400 first-class hotel rooms and 600 suites for long-term guests, to be managed by Four Seasons Hotels and Resorts. This will be the first Four Seasons-branded hotel in Hong Kong upon its completion in 2004. The Group's Kowloon Station development will include one million square feet of premium-quality hotel and suite spaces.

With China's impending entry to the WTO, Beijing's successful bid for the 2008 Olympic Games and recent Government initiatives to boost tourism, the Group is confident in the long-term prospects for its hotel operations.

# CONSTRUCTION

The construction division completed a total of 6.5 million square feet of gross floor area in the year. Major projects include Le Sommet, Chelsea Heights Phase 2, Oscar by the Sea Phase 1 and two joint venture projects, namely Royal Peninsula and The Belcher's Phase 1. Construction turnover for the year doubled to HK\$6,500 million, of which HK\$1,600 million was derived from joint venture companies.

Major projects in progress, including those being constructed by joint venture companies, are Park Island, The Parcville, The Leighton Hill, Oscar by the Sea Phase 2, Park Central, Prima Villa, Villa by the Park, Ap Lei Chau Inland Lot 128, Ocean Shores Phases 2 and 3, Two International Finance Centre, The Belcher's Phase 2 and Tuen Mun Town Lot 374.

The hotel complex in International Finance Centre will be the first Four Seasons-branded hotel in Hong Kong.

The division continues to make improvements in quality, customer service, training, safety, methods of construction and the application of information technology, all of which contribute to higher efficiency and better products.

To further improve its competitive edge, the division has undertaken an organizational reform to streamline processes, encourage new ideas, enhance accountability and better control costs.

The following subsidiaries and associate companies provide complementary services in fire prevention systems, electrical installations, machinery leasing and concrete supply:

**Everlight Engineering Company Limited** and two other subsidiaries install and service electrical and fire prevention systems. Total turnover for the year was HK\$425 million.

**Aegis Engineering Company Limited** is in plant and machinery leasing. Turnover for the year amounted to HK\$75 million.

**Glorious Concrete (HK) Limited** is an associate company and one of the significant ready-mixed concrete suppliers in Hong Kong. Its results for the year were satisfactory.

# PROPERTY MANAGEMENT

The Group's two property management subsidiaries, Hong Yip Service Company Limited and Kai Shing Management Services Limited, aim to provide the finest service to residents. With highly-trained professional staff and the latest technology, the companies are fully committed to excellence in all that they do. During the year, they won over 30 awards from a variety of organizations including the Hong Kong Housing Authority.

Together, Hong Yip and Kai Shing now manage 118 million square feet of residential premises, 17 million square feet of commercial space and 29 million square feet of industrial space. Their core businesses are property management, sales and leasing, cleaning and security service and club management.

Hong Yip showed substantial growth last year. The number of housing units under its management increased from 80,000 to 99,000, a rise of 24 per cent, and the total area managed increased from 70 to 83 million square feet, representing an 18 per cent growth. In addition to managing the Group's properties, Hong Yip is an agent for various outside owners' corporations, and it manages a number of Government developments.

To cope with this growth, Hong Yip has put great effort into training, particularly in customer service. The results have been significant, and Hong Yip won an Award for Excellence in Training 2001 with merit from the Hong Kong Management Association.

Top: Hong Yip has been named Best Property Management Agent by the Hong Kong Housing Authority for eight consecutive years.

Left: Super-eManagement enhances operational efficiency in property management.

With its management and technical professionals, Hong Yip has helped owners' corporations to carry out major renovations, enhancing the value of older buildings under management. The company also focuses on adding value for residents with initiatives like Privilege Home Services, providing hotel-style service.

This year, as in the last eight, Hong Yip won the Best Property Management Agent Award. It also got several Best HOS Estates awards and a number of environmentally-friendly management awards, all from the Hong Kong Housing Authority. Hong Yip also won a 2000 HKRMA Certificate of Merit in Customer Service from the Hong Kong Retail Management Association and several merit awards from the Environmental Protection Department. In December 2000, the company received ISO 9001: 2000 quality certification and OHSAS 18001 certification for occupational safety management.

Kai Shing is using information technology to improve property management. After initiating the use of Palm Pilots in building management, Kai Shing introduced the first web-enabled property management system – Super-eManagement – in May 2001. The system covers all aspects of property management service and greatly enhances operational efficiency and communications between the company and its customers.

Kai Shing pays close attention to monitoring and training staff. In November 2000, Kai Shing opened its SupereManagement Centre in Landmark North. The centre provides 24-hour security surveillance of all properties managed by Kai Shing and also includes facilities for professional training.

Kai Shing continues to win industry awards. In the year under review it won the 2000 Hong Kong Eco-Business Grand Award (Green Property Management) presented by the Environmental Protection Department and awards from the Hong Kong Housing Authority and the Occupational Safety and Health Council.

### **FINANCIAL SERVICES**

The financial services division is made up of Hung Kai Finance Company Limited, Honour Securities Company Limited, Honour Futures Limited and Honour Finance Company Limited. Principal services include home mortgages, share margin financing, stock and futures broking, consumer loans and deposittaking.

A reduction in trading on the Hong Kong Stock Exchange has affected the stock and futures broking business while the mortgage market has also become increasingly competitive. Despite the challenging environment, the division maintained a profitable position during the year.

#### **INSURANCE**

# Sun Hung Kai Properties Insurance Limited

recorded a business turnover of HK\$198 million for the year. Despite a difficult operating environment and unfavourable results in the liability insurance business, pre-tax profit rose to HK\$45 million compared to HK\$15 million for the previous financial year. The company provides quality products and services to its clients. It also transacts insurance products through its web site. The company has a credit rating of 'A-minus' by both Standard & Poor's and A.M. Best reflecting its sound financial performance and management systems.