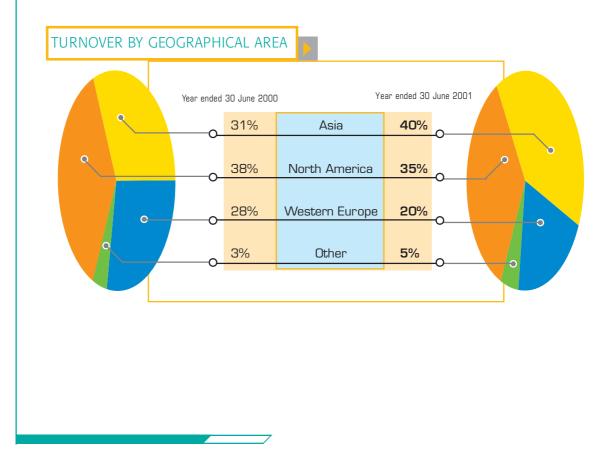

| 2,218        | 2,959         | 4,191         | 3,701        |
| Net profit from ordinary<br>activities attributable |                    |              |               |               |              |
| to shareholders                                     | 92                 | 73           | 120           | 122           | 3            |
| Earnings per share                                  |                    |              |               |               |              |
| Basic                                               | HK23.3 cents       | HK14.1 cents | HK22.54 cents | HK19.30 cents | HKO.41 cent  |
| Diluted                                             | N/A                | N/A          | HK22.53 cents | HK19.22 cents | N/A          |

Proview International Holdings Limited