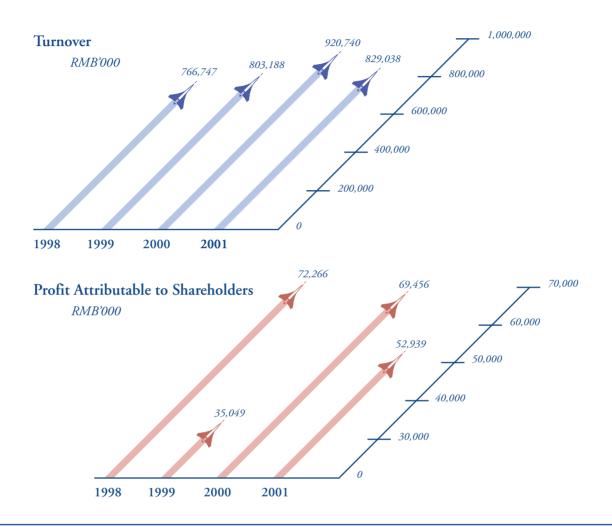

## CONSOLIDATED PROFIT AND LOSS ACCOUNT

| (prepared in accordance with International Accounting Stand | ards)         |                                   |              |  |
|-------------------------------------------------------------|---------------|-----------------------------------|--------------|--|
| (Expressed in millions of Renminbi,                         | Foi           | For the year ended 31st December, |              |  |
|                                                             | are) 2001     | 2000                              |              |  |
| Turnover                                                    | 829.04        | 920.74                            | -9.94%       |  |
| Profit before taxation                                      | 75.95         | 91.87                             | -17.33%      |  |
| Profit attributable to shareholders                         | 52.94         | 69.46                             | -23.78%      |  |
| Gross profit margins                                        | 26.05%        | 30.09%                            | -4.04 points |  |
| Net profit margins                                          | 6.39%         | 7.54%                             | -1.15 points |  |
| Earnings per share                                          | RMB8.25 cents | RMB10.85 cents                    |              |  |
| Dividends per share                                         | RMB4 cents    | RMB5 cents                        |              |  |
|                                                             |               |                                   |              |  |