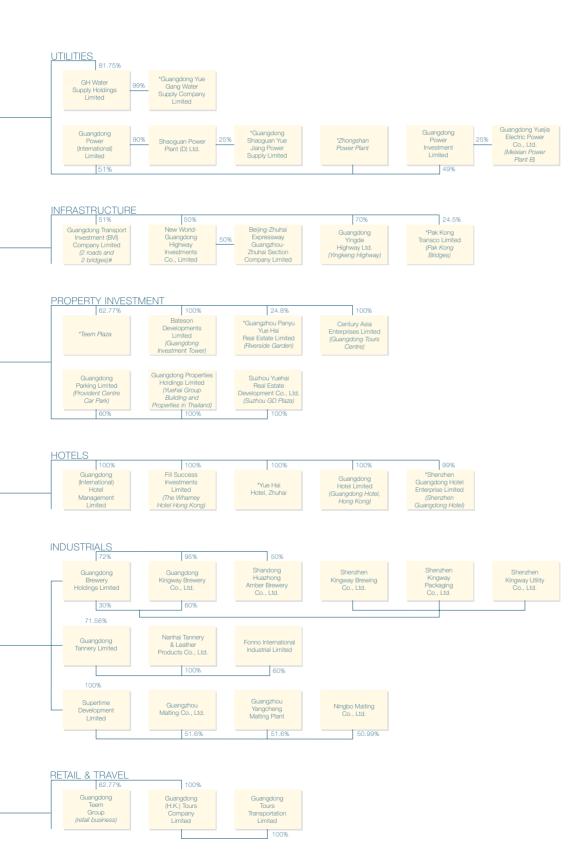

## Simplified Corporate Structure Chart of the Group's Principal Businesses (continued)

## Simplified Corporate Structure Chart of the Group's Principal Businesses (continued)

Notes:

- (i) Where no attributable interest is shown, the Group's interest is held as a contractual joint venture or an investment agreement.
- (ii) Projects of the Group are shown in italics and do not constitute part of the individual company's or joint venture's name.
- (iii) \* English translation of the official Chinese name of the individual company or the name of the project.
- (iv) # "2 roads and 2 bridges" infrastructure project includes interests in the Humen Bridge, Shantou Haiwan Bridge, Huizhou section of National Road no. 324 (Guangzhou Shantou Highway) and Qinglian Highway.