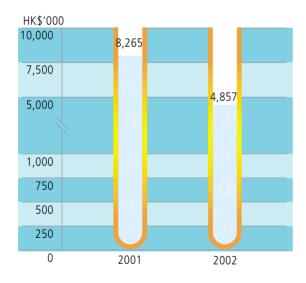

≺ \_\_

|                                 | 2002<br>HK\$'000 | 2001<br>HK\$'000 |
|---------------------------------|------------------|------------------|
| Turnover                        | 10,498           | 13,417           |
| Net profit for the year         | 4,857            | 8,265            |
| Basic earnings per share (cent) | 1.057            | 1.798            |
| Shareholders' funds             | 194,447          | 190,390          |

- Profit for the year decreased by 41% to HK\$4.857 million
- Share of profit (before tax) of associated companies amounted to HK\$3.8 million, representing a 1.4 times increase as compared to the previous year
- Administrative expenses showed a decrease of 11% over the previous year
- Shareholders' funds reached HK\$194 million

## Net profit for the year