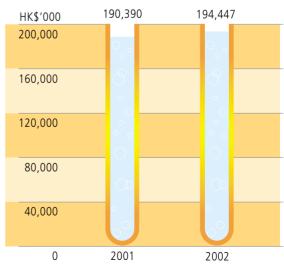

≺ \_\_

|                                 | 2002<br>HK\$'000 | 2001<br>HK\$'000 |
|---------------------------------|------------------|------------------|
| Turnover                        | 10,498           | 13,417           |
| Net profit for the year         | 4,857            | 8,265            |
| Basic earnings per share (cent) | 1.057            | 1.798            |
| Shareholders' funds             | 194,447          | 190,390          |

- Profit for the year decreased by 41% to HK\$4.857 million
- Share of profit (before tax) of associated companies amounted to HK\$3.8 million, representing a 1.4 times increase as compared to the previous year
- Administrative expenses showed a decrease of 11% over the previous year
- Shareholders' funds reached HK\$194 million

## **Shareholders' Funds**