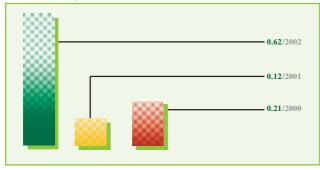

| HK\$ 256M | (58%) |
|----------|----------------------------------------------------------------------------------------|-----------|-------|
|          | Shareholders' Fund                                                                     | HK\$ 110M | (25%) |
|          | Bank Borrowings                                                                        | HK\$ 69M  | (15%) |
| ۵        | Amounts due to customers for contract work, and a minority shareholder of a subsidiary |           |       |
|          | and amounts due to associates                                                          | HK\$ 4M   | (1%)  |
| <b>e</b> | Minority interest                                                                      | HK\$ 2M   | (1%)  |





Note: Interest bearing borrowings to shareholders' funds

## Shareholders' Funds as at March 31