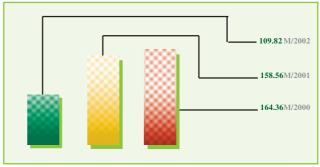

------------------------------------------------------------------|-----------|-------|
|          | Shareholders' Fund                                                                     | HK\$ 110M | (25%) |
|          | Bank Borrowings                                                                        | HK\$ 69M  | (15%) |
| ۵        | Amounts due to customers for contract work, and a minority shareholder of a subsidiary |           |       |
|          | and amounts due to associates                                                          | HK\$ 4M   | (1%)  |
| <b>e</b> | Minority interest                                                                      | HK\$ 2M   | (1%)  |





Note: Interest bearing borrowings to shareholders' funds

## Shareholders' Funds as at March 31