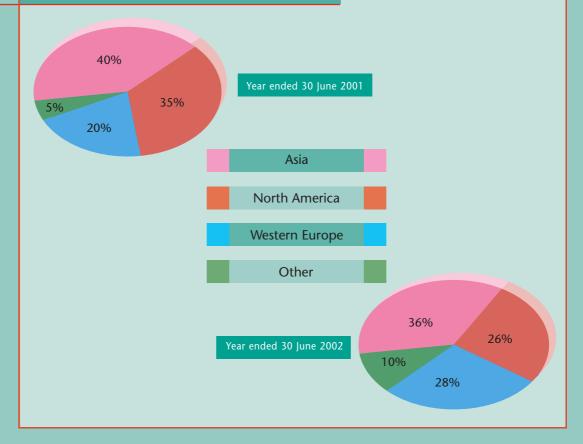

|              |              |              |                 |
| attributable to           |                    |              |              |              |                 |
| shareholders              | 73                 | 120          | 122          | 3            | (78)            |
| Earnings/(loss) per share |                    |              |              |              |                 |
| Basic                     | HK14.1 cents       | HK22.5 cents | HK19.3 cents | HK0.41 cent  | (HK12.20 cents) |
| Diluted                   | N/A                | HK22.5 cents | HK19.2 cents | N/A          | N/A             |
|                           |                    |              |              |              |                 |

## TURNOVER BY GEOGRAPHICAL AREA