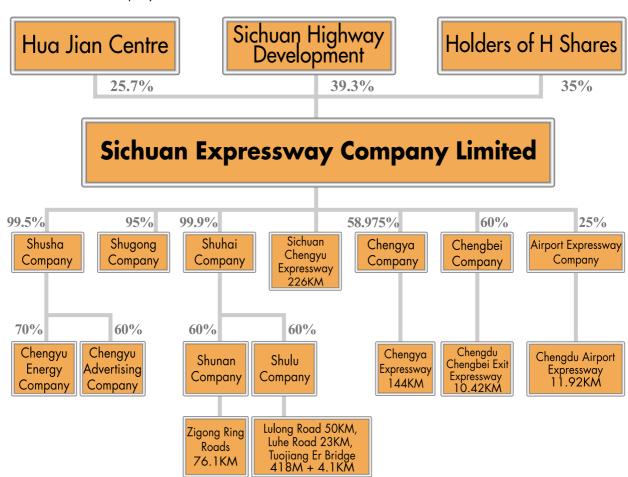

Sichuan Expressway Company Limited (the "Company"), incorporated on 19 August 1997, is the only company in the western region of the PRC which is engaged in the infrastructure construction and has its H shares listed on the Stock Exchange of Hong Kong Limited. The Company has a total share capital of approximately 2,558 million shares, of which there are approximately 1,663 million State shares held by Sichuan Highway Development Holding Company ("Sichuan Highway Development") and Hua Jian Transportation Economic Development Centre ("Hua Jian Centre"), accounting for 39.3% and 25.7% of the total share capital of the Company respectively; and approximately 895 million H shares or 35% of the total share capital. On 7 October 1997, H Shares of the Company were listed on the Hong Kong Stock Exchange with stock code 0107. The Company has been changed to be a Sino-foreign joint stock limited company as approved by Ministry of Foreign Trade and Economic Cooperation, PRC in March 1998.

## Notes:

"Sichuan Highway Development" Sichuan Highway Development Holding Company
"Hua Jian Centre" Hua Jian Transportation Economic Development Centre

"Shusha Company" Sichuan Shusha Enterprise Company Limited

"Shugong Company" Sichuan Shugong Expressway Engineering Company Limited
"Shuhai Company" Chengdu Shuhai Investment Management Company Limited

"Shunan Company" Zigong Shunan Ring Road Company Limited
"Shulu Company" Luzhou Shulu Road Business Company Limited

"Chengyu Energy Company" Sichuan Chengyu Expressway Energy Development Company Limited "Chengyu Advertising Company" Sichuan Chengyu Expressway Advertising Company Limited

"Chengya Company" Sichuan Chengya Expressway Company Limited

"Chengbei Company" Chengdu Chengbei Exit Expressway Company Limited
"Airport Expressway Company" Chengdu Airport Expressway Company Limited

\* The Company directly holds 58.75% equity interests in Chengya Company, and through the Company's subsidiary, Chengbei Company, indirectly holds 0.225% equity interests in Chengya Company. The Company holds totalling 58.975% equity interests in Chengya Company.