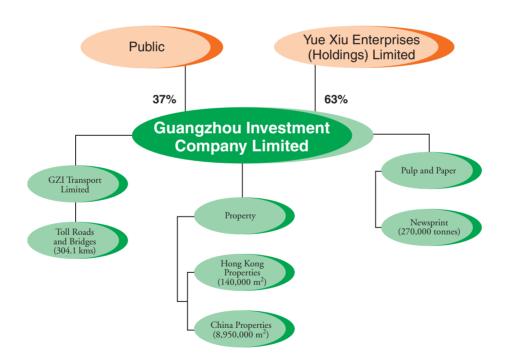

## Company Profile

Guangzhou Investment Company Limited ("the Company") was listed on The Stock Exchange of Hong Kong Limited ("Stock Exchange") in December 1992. The controlling shareholder of the Company, Yue Xiu Enterprises (Holdings) Limited ("Yue Xiu"), is the official representative company of the Guangzhou Municipal People's Government in Hong Kong. The Group has built up several businesses consisting of property, cement and ready-mixed concrete ("RMC"), pulp and paper, and toll road mainly located in the Guangdong Province of the Mainland of China ("China"). These businesses all have substantial market share in Southern China. Regarding the China property business, the Group currently has property projects and land bank in Guangzhou Municipality with total attributable gross floor area of 8,950,000 sq. meters, which are primarily residential sites. The newsprint plant has annual production capacity of 270,000 tonnes. The toll road business is conducted through GZI Transport Limited, a subsidiary of the Company separately listed on the Stock Exchange in 1997. GZI Transport Limited is currently operating an attributable length of 304.1 kms of toll road and bridge projects in Guangdong and other selective provinces of China. Prior to December 2002, the Group was a major cement producer in Guangdong Province with annual cement production capacity of 2.9 million tonnes and RMC production capacity of 2.0 million cu. meters. The Company also had selective investments in the high technology business which included mobile network equipment manufacturing, packaging and software and solution development based on the Geographical Information System technology.