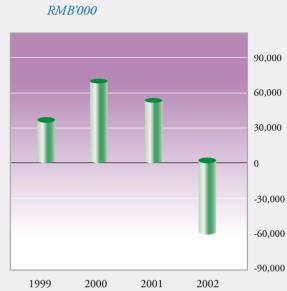

| RMB4 cents    | _       |

#### CONSOLIDATED BALANCE SHEET

(prepared in accordance with IFRS)

| (Expressed in millions of Renminbi) | As at 31st December, |          |          |
|-------------------------------------|----------------------|----------|----------|
|                                     | 2002                 | 2001     | Change   |
| Total assets                        | 2,322.90             | 2,310.82 | 0.52%    |
| Total liabilities                   | 646.84               | 485.66   | 33.19%   |
| Minority interests                  | 523.96               | 586.83   | (10.71%) |
| Net assets                          | 1,152.10             | 1,238.33 | (6.96%)  |

## Financial Highlights

# Turnover *RMB'000*



### Profit Attributable to Shareholders



### **Turnover by Product Categories**