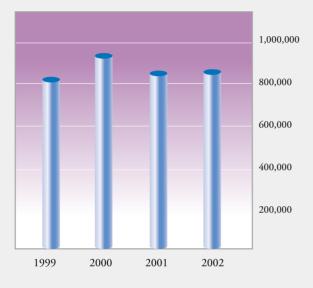

| _                                 | RMB4 cents    | _       |

#### CONSOLIDATED BALANCE SHEET

(prepared in accordance with IFRS)

| (Expressed in millions of Renminbi) | As at 31st December, |          |          |
|-------------------------------------|----------------------|----------|----------|
|                                     | 2002                 | 2001     | Change   |
| Total assets                        | 2,322.90             | 2,310.82 | 0.52%    |
| Total liabilities                   | 646.84               | 485.66   | 33.19%   |
| Minority interests                  | 523.96               | 586.83   | (10.71%) |
| Net assets                          | 1,152.10             | 1,238.33 | (6.96%)  |

## Financial Highlights

# Turnover *RMB'000*



### Profit Attributable to Shareholders



### **Turnover by Product Categories**