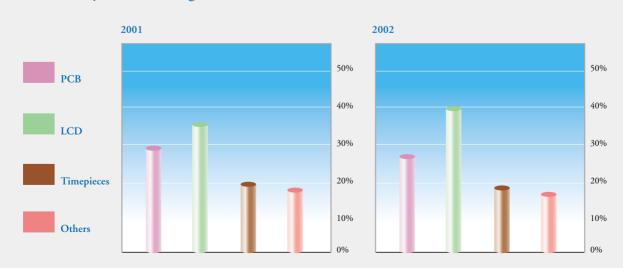

|

#### CONSOLIDATED BALANCE SHEET

(prepared in accordance with IFRS)

| (Expressed in millions of Renminbi) | As at 31st December, |          |          |
|-------------------------------------|----------------------|----------|----------|
|                                     | 2002                 | 2001     | Change   |
| Total assets                        | 2,322.90             | 2,310.82 | 0.52%    |
| Total liabilities                   | 646.84               | 485.66   | 33.19%   |
| Minority interests                  | 523.96               | 586.83   | (10.71%) |
| Net assets                          | 1,152.10             | 1,238.33 | (6.96%)  |

## Financial Highlights

# Turnover *RMB'000*



### Profit Attributable to Shareholders



### **Turnover by Product Categories**