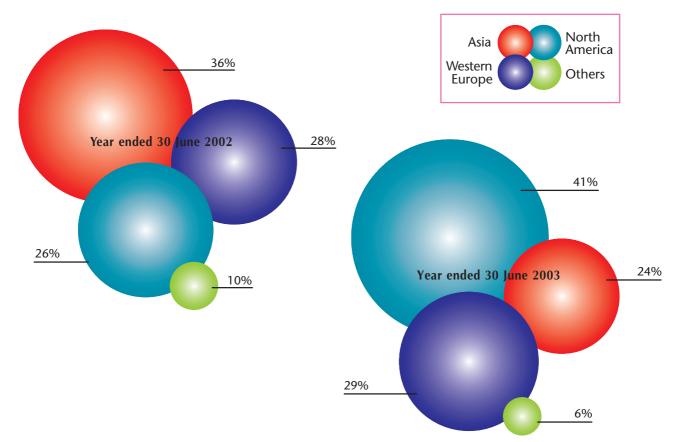

-------|----------------|--------------|
|                                                                | HK\$ million | HK\$ million | HK\$ million | HK\$ million   | HK\$ million |
| Turnover                                                       | 2,959        | 4,191        | 3,701        | 4,633          | 6,945        |
| Net profit/(loss)<br>for the year<br>Earnings/(loss) per share | 120          | 122          | 3            | (78)           | 110          |
| Basic                                                          | HK22.5 cents | HK19.3 cents | HK0.41 cent  | (HK12.20 cent) | HK17.2 cents |
| Diluted                                                        | HK22.5 cents | HK19.2 cents | N/A          | N/A            | HK16.9 cents |

## **TURNOVER BY GEOGRAPHICAL AREA**