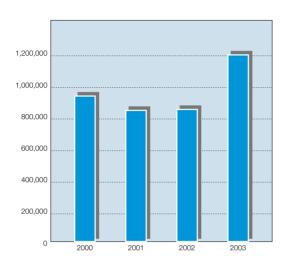

| RMB3 cents                        | -               | _       |

### **Consolidated Balance Sheet**

(prepared in accordance with IFRS)

|                                     | As at 31st December, |          |        |
|-------------------------------------|----------------------|----------|--------|
| (Expressed in millions of Renminbi) | 2003                 | 2002     | Change |
| Total assets                        | 2,461.65             | 2,322.90 | 5.97%  |
| Total liabilities                   | 714.81               | 646.84   | 10.51% |
| Minority interests                  | 549.96               | 523.96   | 4.96%  |
| Net assets                          | 1,196.88             | 1,152.10 | 3.89%  |



## **Financial Highlights**

TURNOVER RMB'000



### PROFIT (LOSS) ATTRIBUTABLE TO SHAREHOLDERS

RMB'000



#### **TURNOVER BY BUSINESS SEGMENTS**



2003



35

Others