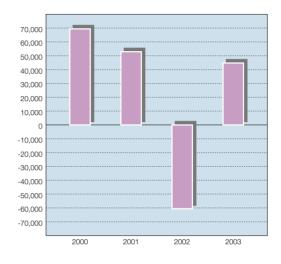

| -               | _       |

### **Consolidated Balance Sheet**

(prepared in accordance with IFRS)

|                                     | As at 31st December, |          |        |
|-------------------------------------|----------------------|----------|--------|
| (Expressed in millions of Renminbi) | 2003                 | 2002     | Change |
| Total assets                        | 2,461.65             | 2,322.90 | 5.97%  |
| Total liabilities                   | 714.81               | 646.84   | 10.51% |
| Minority interests                  | 549.96               | 523.96   | 4.96%  |
| Net assets                          | 1,196.88             | 1,152.10 | 3.89%  |



## **Financial Highlights**

TURNOVER RMB'000



### PROFIT (LOSS) ATTRIBUTABLE TO SHAREHOLDERS

RMB'000



#### **TURNOVER BY BUSINESS SEGMENTS**



2003



35

Others