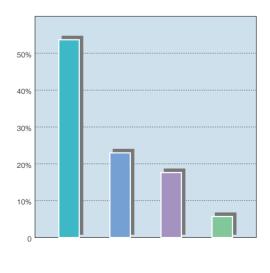

idated Balance Sheet**

(prepared in accordance with IFRS)

|                                     | As at 31st December, |          |        |
|-------------------------------------|----------------------|----------|--------|
| (Expressed in millions of Renminbi) | 2003                 | 2002     | Change |
| Total assets                        | 2,461.65             | 2,322.90 | 5.97%  |
| Total liabilities                   | 714.81               | 646.84   | 10.51% |
| Minority interests                  | 549.96               | 523.96   | 4.96%  |
| Net assets                          | 1,196.88             | 1,152.10 | 3.89%  |



## **Financial Highlights**

TURNOVER RMB'000



### PROFIT (LOSS) ATTRIBUTABLE TO SHAREHOLDERS

RMB'000



#### **TURNOVER BY BUSINESS SEGMENTS**



2003



35

Others