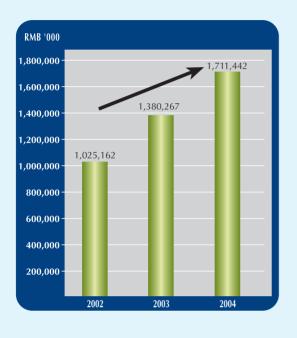

#### Turnover

# Financial Highlights

|                                       | For the years ended 31 March 2004 2003 |           |
|---------------------------------------|----------------------------------------|-----------|
|                                       | RMB' 000                               | RMB' 000  |
| Operating results                     |                                        |           |
| Turnover                              | 1,711,442                              | 1,380,267 |
| Gross profit                          | 284,417                                | 248,467   |
| Profit attributable to shareholders   | 163,521                                | 131,722   |
| Basic earnings per share (RMB cents)  | 23.07                                  | 21.95     |
| Final dividend per share (HK\$ cents) | 2.4                                    | _         |
| Dividend payout ratio                 | 30%                                    | _         |
| Financial position                    |                                        |           |
| Shareholders' funds                   | 746,067                                | 309,804   |
| Total assets                          | 1,146,735                              | 717,251   |
| Debt                                  | 260,000                                | 310,000   |
| Financial ratio                       |                                        |           |
| Gross profit margin                   | 16.6%                                  | 18.0%     |
| Net profit margin                     | 9.6%                                   | 9.5%      |
| Current Ratio                         | 2.31                                   | 1.76      |
| Net asset value per share (RMB)       | 1.053                                  | 0.516     |
|                                       |                                        |           |