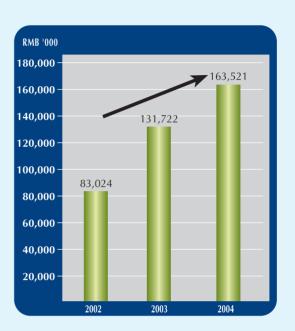

### Net profit

# Financial Highlights

|                                       | For the years ended 31 March 2004 2003 |           |
|---------------------------------------|----------------------------------------|-----------|
|                                       | RMB' 000                               | RMB' 000  |
| Operating results                     |                                        |           |
| Turnover                              | 1,711,442                              | 1,380,267 |
| Gross profit                          | 284,417                                | 248,467   |
| Profit attributable to shareholders   | 163,521                                | 131,722   |
| Basic earnings per share (RMB cents)  | 23.07                                  | 21.95     |
| Final dividend per share (HK\$ cents) | 2.4                                    | _         |
| Dividend payout ratio                 | 30%                                    | _         |
| Financial position                    |                                        |           |
| Shareholders' funds                   | 746,067                                | 309,804   |
| Total assets                          | 1,146,735                              | 717,251   |
| Debt                                  | 260,000                                | 310,000   |
| Financial ratio                       |                                        |           |
| Gross profit margin                   | 16.6%                                  | 18.0%     |
| Net profit margin                     | 9.6%                                   | 9.5%      |
| Current Ratio                         | 2.31                                   | 1.76      |
| Net asset value per share (RMB)       | 1.053                                  | 0.516     |
|                                       |                                        |           |