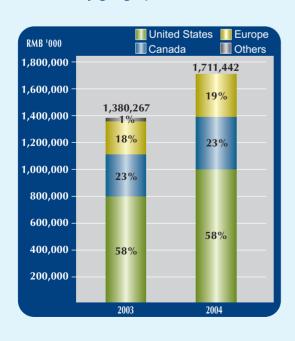

| 717,251   |
| Debt                                  | 260,000                                | 310,000   |
| Financial ratio                       |                                        |           |
| Gross profit margin                   | 16.6%                                  | 18.0%     |
| Net profit margin                     | 9.6%                                   | 9.5%      |
| Current Ratio                         | 2.31                                   | 1.76      |
| Net asset value per share (RMB)       | 1.053                                  | 0.516     |
|                                       |                                        |           |

## **Financial Highlights**

#### Turnover



### Net profit



#### Turnover by geographical location



#### Turnover by products