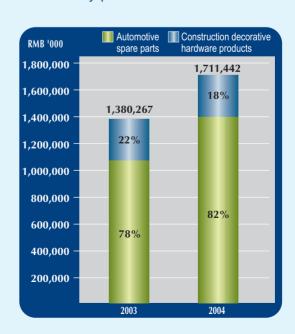

| Debt                                  | 260,000                                | 310,000   |
| Financial ratio                       |                                        |           |
| Gross profit margin                   | 16.6%                                  | 18.0%     |
| Net profit margin                     | 9.6%                                   | 9.5%      |
| Current Ratio                         | 2.31                                   | 1.76      |
| Net asset value per share (RMB)       | 1.053                                  | 0.516     |
|                                       |                                        |           |

## **Financial Highlights**

#### Turnover



### Net profit



#### Turnover by geographical location



#### Turnover by products